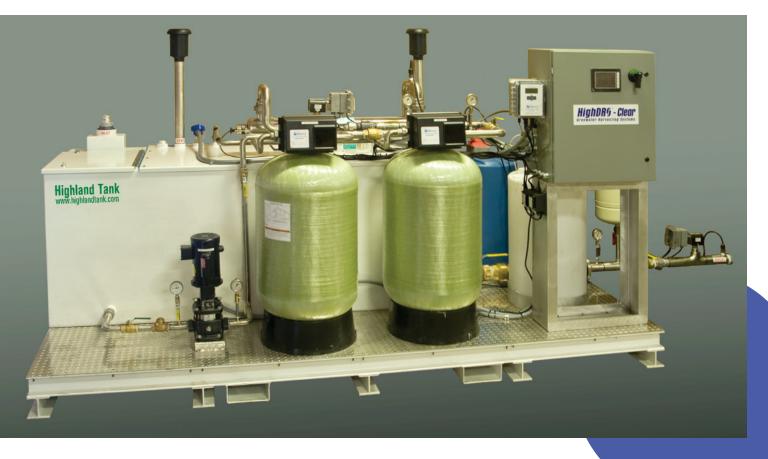

## **Sample Systems**

Greywater is defined as: untreated wastewater that has not been contaminated by any toilet discharge, has not been affected by infectious, contaminated, or unhealthy bodily wastes, and does not present a threat from contamination by unhealthful processing, manufacturing, or operating wastes.

#### **Environmental Stewardship**

The GRS engineered system design employs time-tested treatment techniques while incorporating state-of-the-art disinfection and transmission components. These systems provide users a reliable source of recycled water for irrigation and other secondary applications.

The HighDRO®-Clear GRS is a centralized treatment system designed to mimic processes found in nature. Biotreatment, adsorption, aeration, and disinfection are all utilized to provide a simple and environmentally friendly approach to greywater reuse. By incorporating this complete system from Highland Tank, you can earn credits toward your LEED Certification.