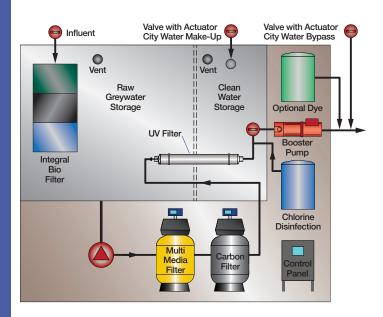

#### **Environmental Stewardship**

The GRS engineered system design employs time-tested treatment techniques while incorporating state-of-the-art disinfection and transmission components. These systems provide users a reliable source of recycled water for irrigation and other secondary applications.

The HighDRO®-Clear GRS is a centralized treatment system designed to mimic processes found in nature. Biotreatment, adsorption, aeration, and disinfection are all utilized to provide a simple and environmentally friendly approach to greywater reuse. By incorporating this complete system from Highland Tank, you can earn credits toward your LEED Certification.