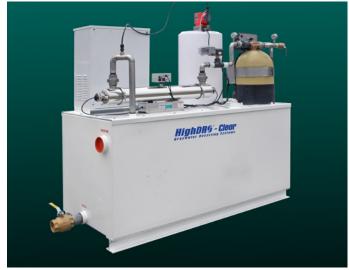

## **Greywater Recycling System**

HT-1132

HighDRO®-Clear Greywater Recycling Systems (HD-C-GRS) are designed to store and treat greywater to a high quality for a wide range of non-potable water uses:

- Lawn and Landscape Irrigation
- Flushing Toilets
- Car Washing
- Fire Water Supply

They provide a fundamental solution to many ecological problems resulting from expanding populations and depleted water resources.

HD-C-GRSs are engineered for site-specific applications with various compact aboveground or underground designs that utilize either coated carbon or stainless steel storage and conveyance elements.

## **Sample Systems**

Greywater is defined as: untreated wastewater that has not been contaminated by any toilet discharge, has not been affected by infectious, contaminated, or unhealthy bodily wastes, and does not present a threat from contamination by unhealthful processing, manufacturing, or operating wastes.

#### **Environmental Stewardship**

The GRS engineered system design employs time-tested treatment techniques while incorporating state-of-the-art disinfection and transmission components. These systems provide users a reliable source of recycled water for irrigation and other secondary applications.

The HighDRO®-Clear GRS is a centralized treatment system designed to mimic processes found in nature. Biotreatment, adsorption, aeration, and disinfection are all utilized to provide a simple and environmentally friendly approach to greywater reuse. By incorporating this complete system from Highland Tank, you can earn credits toward your LEED Certification.