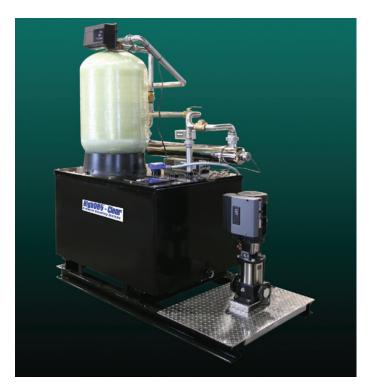

## **Sample Systems**

Greywater is defined as: untreated wastewater that has not been contaminated by any toilet discharge, has not been affected by infectious, contaminated, or unhealthy bodily wastes, and does not present a threat from contamination by unhealthful processing, manufacturing, or operating wastes.