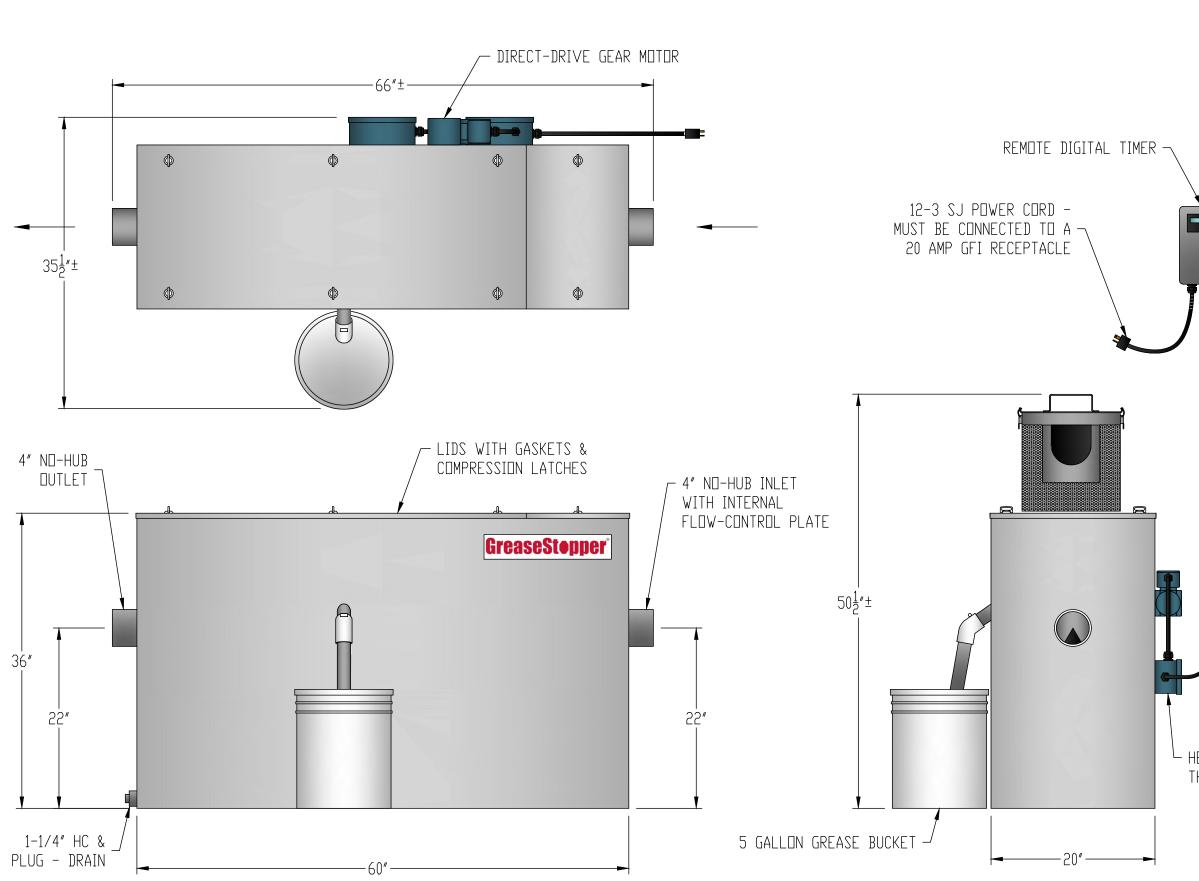

|                           | GENERAL SPECIFICATIONS<br>QUANTITY: ONE (1)<br>MODEL: AGI-100 RL<br>MAXIMUM FLOW RATE: 100 GPM<br>STATIC CAPACITY: 103.9 GALLONS<br>RETENTION TIME: 62.3 SEC<br>TYPE: SINGLE WALL, ABOVE-GROUND<br>MATERIAL: 10 GA 304 STAINLESS STEEL<br>BUILT IN ACCORDANCE WITH U.L. 1D42                                                                                                                                                                       |
|---------------------------|----------------------------------------------------------------------------------------------------------------------------------------------------------------------------------------------------------------------------------------------------------------------------------------------------------------------------------------------------------------------------------------------------------------------------------------------------|
|                           | <u>NOTES</u><br>DIGITAL TIMER MUST BE PLUGGED INTO A DEDICATED<br>20 AMP GROUND FAULT CIRCUIT INTERRUPTER (GFCI)<br>RECEPTACLE                                                                                                                                                                                                                                                                                                                     |
|                           | GEAR MOTOR RATED AT 0.44 FLA, 115V – 60 Hz                                                                                                                                                                                                                                                                                                                                                                                                         |
|                           | IMMERSION HEATERS RATED AT 1,500W, 115V                                                                                                                                                                                                                                                                                                                                                                                                            |
|                           | ALL ELECTRICAL AND PLUMBING CONNECTIONS ARE SUBJECT TO LOCAL CODES                                                                                                                                                                                                                                                                                                                                                                                 |
|                           | HIGHLAND TANK OFFERS A WIDE VARIETY OF OPTIONS<br>AND CUSTOMIZATIONS TO ACCOMMODATE PROJECT<br>CONDITIONS – CONTACT HIGHLAND TANK FOR MORE<br>INFORMATION                                                                                                                                                                                                                                                                                          |
| - TWIST-LOCK<br>CONNECTOR | RIGHT–TO–LEFT FLOW SHOWN<br>LEFT–TO–RIGHT FLOW AVAILABLE                                                                                                                                                                                                                                                                                                                                                                                           |
|                           | CUSTEMER APPREVAL                                                                                                                                                                                                                                                                                                                                                                                                                                  |
| 1                         | THE CUSTOMER HAS REVIEWED THIS<br>DRAWING AND VERIFIED THE ACCURACY OF<br>ALL INFORMATION AND DIMENSIONS.                                                                                                                                                                                                                                                                                                                                          |
|                           | SIGNED:                                                                                                                                                                                                                                                                                                                                                                                                                                            |
| )                         | DATE:                                                                                                                                                                                                                                                                                                                                                                                                                                              |
| IEATING ELEMENTS &        | NDTE:<br>ALL RIGHTS RESERVED. THIS DRAWING, DR ANY PART THEREDF, MUST NDT<br>BE REPRDDUCED IN ANY FORM WITHOUT WRITTEN PERMISSION FROM<br>HIGHLAND TANK. UNLESS DITHERVISE NOTED, HIGHLAND TANK SHALL BE<br>RESPONSIBLE DNLY FOR ITEMS INDICATED ON THIS FABRICATION DRAWING.<br>THE CUSTOMER IS RESPONSIBLE FOR VERIFYING THE CORRECTNESS OF<br>THE TYPE, SIZE, AND LOCATION OF ALL FITTINGS, ACCESSORIES, AND<br>COATINGS SHOWN ON THIS DRAWING. |
| HERMOSTAT BOXES           | Highland Tank®                                                                                                                                                                                                                                                                                                                                                                                                                                     |
|                           | GreaseStopper®AUTOMATIC GREASE INTERCEPTOR<br>AGI-100 RL                                                                                                                                                                                                                                                                                                                                                                                           |
|                           | CUSTOMER:                                                                                                                                                                                                                                                                                                                                                                                                                                          |
|                           | PROJECT:                                                                                                                                                                                                                                                                                                                                                                                                                                           |
| DIMENSION TOLERANCE: ± 1" | QUOTE NO.:<br>SCALE: DATE: DWG. BY: DWG. NO.:<br>NTS 1/20/18 MGS AGI-100 RL                                                                                                                                                                                                                                                                                                                                                                        |
| UMENSION TOLERANCE: I I   | <u>  NTS  1/20/18  MGS  AGI—100 RL</u>                                                                                                                                                                                                                                                                                                                                                                                                             |