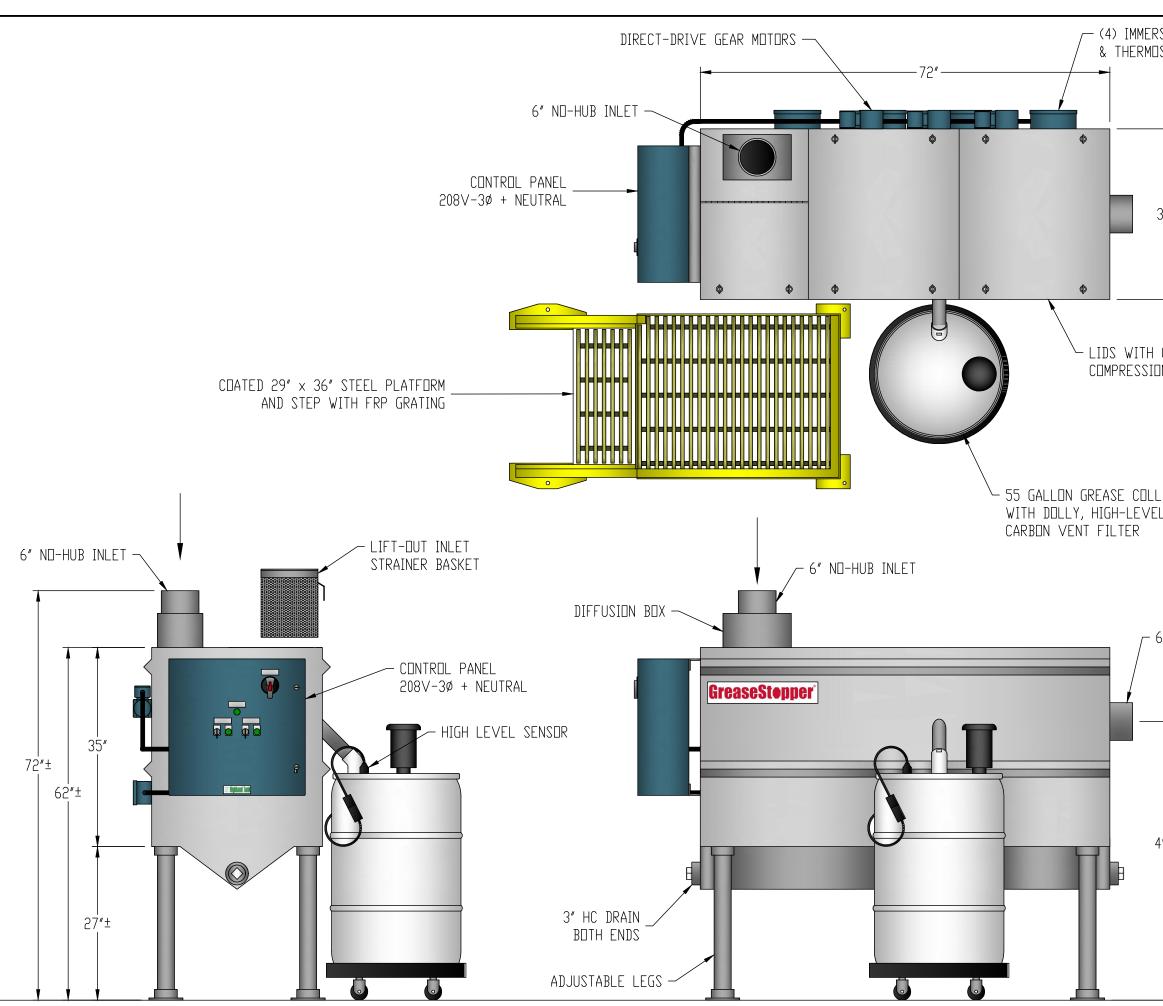

(PLATFORM NOT SHOWN IN THESE VIEWS)

| SIDN HEATER<br>STAT BOX      | GENERAL SPECIFICATIONS<br>QUANTITY: ONE (1)<br>MODEL: AGI-150 LR<br>MAXIMUM FLOW RATE: 150 GPM<br>STATIC CAPACITY: 202.5 GALLONS<br>RETENTION TIME: 81 SEC<br>TYPE: SINGLE WALL, ABOVE-GROUND<br>MATERIAL: 10 GA 304 STAINLESS STEEL<br>BUILT IN ACCORDANCE WITH U.L. 1D42                                                                                                                                                                       |
|------------------------------|--------------------------------------------------------------------------------------------------------------------------------------------------------------------------------------------------------------------------------------------------------------------------------------------------------------------------------------------------------------------------------------------------------------------------------------------------|
| 30″ — <b>—</b>               | <u>NOTES</u><br>STANDARD CONTROL PANEL OPERATES ON<br>208V–3ø + NEUTRAL SERVICE VOLTAGE – OPTIONAL<br>PANELS AVAILABLE                                                                                                                                                                                                                                                                                                                           |
|                              | GEAR MOTOR RATED AT 0.44 FLA, 115V – 60 Hz<br>IMMERSION HEATERS OPERATE AT 208V                                                                                                                                                                                                                                                                                                                                                                  |
| <u> </u>                     | ALL ELECTRICAL AND PLUMBING CONNECTIONS ARE                                                                                                                                                                                                                                                                                                                                                                                                      |
| GASKETS AND<br>IN LATCHES    | SUBJECT TO LOCAL CODES<br>HIGHLAND TANK OFFERS A WIDE VARIETY OF OPTIONS<br>AND CUSTOMIZATIONS TO ACCOMMODATE PROJECT<br>CONDITIONS – CONTACT HIGHLAND TANK FOR MORE<br>INFORMATION                                                                                                                                                                                                                                                              |
| LECTION DRUM<br>L SENSOR AND | LEFT-TO-RIGHT FLOW SHOWN<br>RIGHT-TO-LEFT FLOW AVAILABLE                                                                                                                                                                                                                                                                                                                                                                                         |
| 5″ ND-HUB DUTLET             | CUSTOMER APPROVAL<br>THE CUSTOMER HAS REVIEWED THIS<br>DRAWING AND VERIFIED THE ACCURACY OF<br>ALL INFORMATION AND DIMENSIONS.                                                                                                                                                                                                                                                                                                                   |
|                              | SIGNED:                                                                                                                                                                                                                                                                                                                                                                                                                                          |
| <b>┬</b> ──►                 | DATE:                                                                                                                                                                                                                                                                                                                                                                                                                                            |
|                              | NDTE:<br>ALL RIGHTS RESERVED. THIS DRAWING, DR ANY PART THEREDF, MUST NDT<br>BE REPRODUCED IN ANY FORM WITHOUT WRITTEN PERMISSION FROM<br>HIGHLAND TANK. UNLESS DTHERVISE NOTED, HIGHLAND TANK SHALL BE<br>RESPONSIBLE DNLY FOR TIEMS NDICATED DN THIS FABRICATION DRAWING.<br>THE CUSTOMER IS RESPONSIBLE FOR VERIFYING THE CORRECTNESS OF<br>THE TYPE, SIZE, AND LOCATION OF ALL FITTINGS, ACCESSORIES, AND<br>CDATINGS SHOWN ON THIS DRAWING. |
| 9″±<br>                      | Highland Tank <sup>®</sup>                                                                                                                                                                                                                                                                                                                                                                                                                       |
|                              | GreaseStopper®AUTOMATIC GREASE INTERCEPTOR<br>AGI—150 LR                                                                                                                                                                                                                                                                                                                                                                                         |
|                              | CUSTOMER:                                                                                                                                                                                                                                                                                                                                                                                                                                        |
|                              |                                                                                                                                                                                                                                                                                                                                                                                                                                                  |
| DIMENSION TOLERANCE: ± 1"    | QUOTE NO.:<br>SCALE: DATE: DWG. BY: DWG. ND.<br>NTS 1/2/19 MGS AGI-150 LR                                                                                                                                                                                                                                                                                                                                                                        |