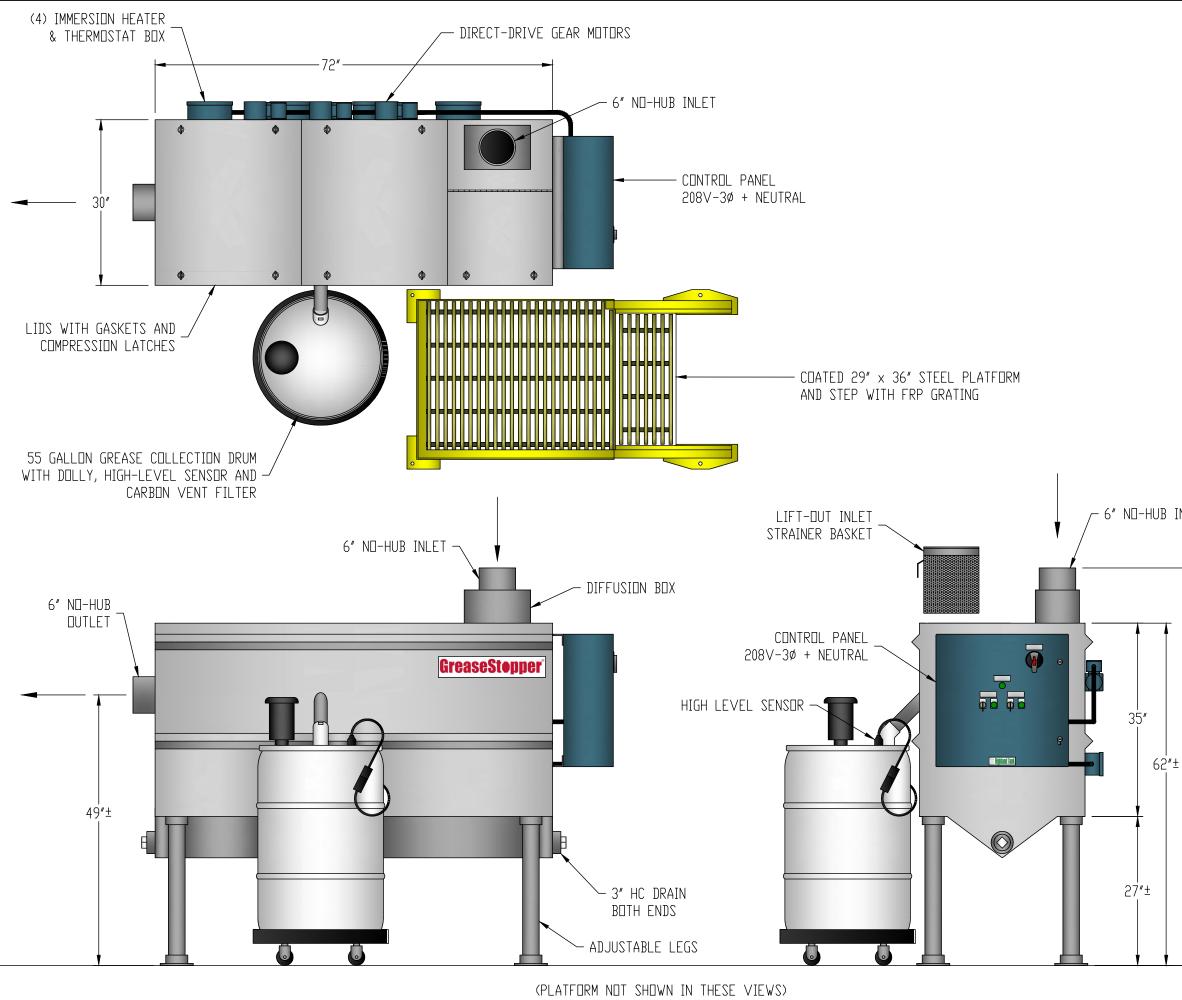

|                                                              | GENERAL SPECIFICATIONS<br>QUANTITY: ONE (1)<br>MODEL: AGI-150 RL<br>MAXIMUM FLOW RATE: 150 GPM<br>STATIC CAPACITY: 202.5 GALLONS<br>RETENTION TIME: 81 SEC<br>TYPE: SINGLE WALL, ABOVE-GROUND<br>MATERIAL: 10 GA 304 STAINLESS STEEL<br>BUILT IN ACCORDANCE WITH U.L. 1D42                                                                                                                                                                    |
|--------------------------------------------------------------|-----------------------------------------------------------------------------------------------------------------------------------------------------------------------------------------------------------------------------------------------------------------------------------------------------------------------------------------------------------------------------------------------------------------------------------------------|
|                                                              | <u>NOTES</u><br>STANDARD CONTROL PANEL OPERATES ON<br>208V–3ø + NEUTRAL SERVICE VOLTAGE – OPTIONAL<br>PANELS AVAILABLE                                                                                                                                                                                                                                                                                                                        |
|                                                              | GEAR MOTOR RATED AT 0.44 FLA, 115V – 60 Hz                                                                                                                                                                                                                                                                                                                                                                                                    |
|                                                              | IMMERSION HEATERS OPERATE AT 208V                                                                                                                                                                                                                                                                                                                                                                                                             |
|                                                              | ALL ELECTRICAL AND PLUMBING CONNECTIONS ARE SUBJECT TO LOCAL CODES                                                                                                                                                                                                                                                                                                                                                                            |
|                                                              | HIGHLAND TANK OFFERS A WIDE VARIETY OF OPTIONS<br>AND CUSTOMIZATIONS TO ACCOMMODATE PROJECT<br>CONDITIONS – CONTACT HIGHLAND TANK FOR MORE<br>INFORMATION                                                                                                                                                                                                                                                                                     |
|                                                              |                                                                                                                                                                                                                                                                                                                                                                                                                                               |
| NLET                                                         | RIGHT-TO-LEFT FLOW SHOWN<br>LEFT-TO-RIGHT FLOW AVAILABLE                                                                                                                                                                                                                                                                                                                                                                                      |
| 4                                                            | CUSTOMER APPROVAL                                                                                                                                                                                                                                                                                                                                                                                                                             |
|                                                              | THE CUSTOMER HAS REVIEWED THIS<br>DRAWING AND VERIFIED THE ACCURACY OF<br>ALL INFORMATION AND DIMENSIONS.                                                                                                                                                                                                                                                                                                                                     |
|                                                              | SIGNED:                                                                                                                                                                                                                                                                                                                                                                                                                                       |
|                                                              | DATE:                                                                                                                                                                                                                                                                                                                                                                                                                                         |
| 72″±                                                         | NITE:<br>ALL RIGHTS RESERVED. THIS DRAWING, DR ANY PART THEREDF, MUST NOT<br>BE REPRODUCED IN ANY FORM WITHOUT WRITTEN PERMISSION FROM<br>HIGHLAND TANK, UNLESS OTHERVISE NOTED, HIGHLAND TANK SHALL<br>RESPONSIDE DNLY FOR ITEMS INDICATED DI THIS FABRICATION DRAWING.<br>THE CUSTOMER IS RESPONSIBLE FOR VERIFYING THE CORRECTNESS OF<br>THE TYPE, SIZE, AND LOCATION OF ALL FITTINGS, ACCESSORIES, AND<br>COATINGS SHOWN ON THIS DRAWING. |
|                                                              | Highland Tank®                                                                                                                                                                                                                                                                                                                                                                                                                                |
|                                                              | GreaseStopper®AUTOMATIC GREASE INTERCEPTOR<br>AGI-150 RL                                                                                                                                                                                                                                                                                                                                                                                      |
|                                                              | CUSTOMER:                                                                                                                                                                                                                                                                                                                                                                                                                                     |
| ¥                                                            | PROJECT:                                                                                                                                                                                                                                                                                                                                                                                                                                      |
| DIMENSION TOLERANCE: ± 1"                                    | QUOTE NO.:<br>SCALE: DATE: DVG. BY: DVG. ND:<br>NTS 1/2/19 MGS AGI-150 RL                                                                                                                                                                                                                                                                                                                                                                     |
| $\cdot$ $\omega_{11} = 0 = 0 = 0 = 0 = 0 = 0 = 0 = 0 = 0 = $ |                                                                                                                                                                                                                                                                                                                                                                                                                                               |