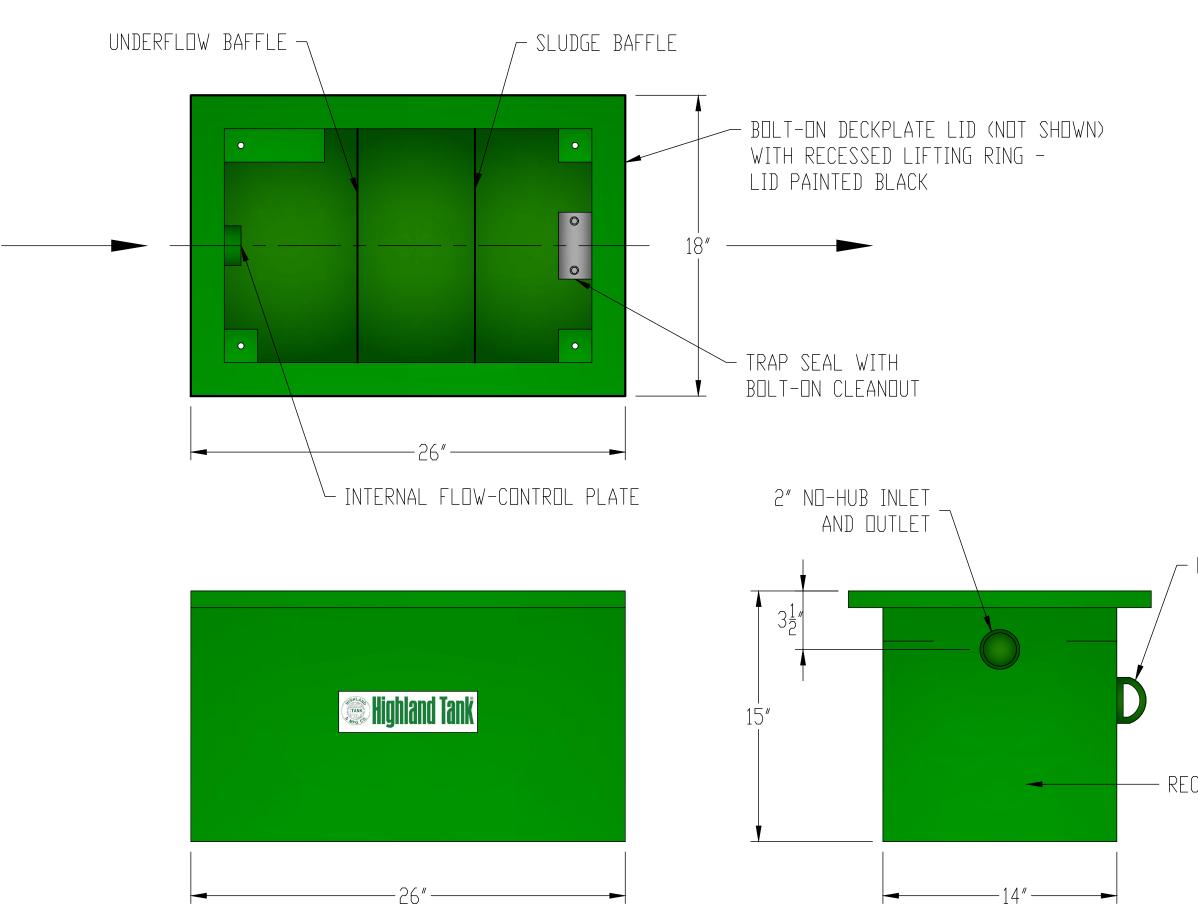

|                           | <u>GENERAL</u> <u>SPECIFICATIONS</u><br>QUANTITY: ONE (1)<br>MODEL: MGI-15<br>MAXIMUM FLOW RATE: 15 GPM<br>STATIC CAPACITY: 14 GALLONS<br>GREASE HOLDING CAPACITY: 30 LBS<br>TYPE: SINGLE WALL, UNDERGROUND<br>MATERIAL: 10 GA CARBON STEEL<br>CONTINUOUS WELD INTERIOR AND EXTERIOR SEAMS<br>SURFACE PREP: SSPC-SP 10 BLAST ALL SURFACES<br>INT. & EXT. COATING: CHEMLINE 2240 – 15 MILS DFT<br><u>NOTES</u><br>STANDARD TANK MATERIAL IS COATED CARBON STEEL –<br>STAINLESS STEEL CONSTRUCTION IS OPTIONAL<br>DRAWING SHOWS STANDARD TANK HEIGHT DIMENSION FROM<br>INLET/OUTLET FITTINGS TO FINISHED FLOOR – CUSTOMER<br>MUST SPECIFY HEIGHT DIMENSION MODIFICATIONS REQUIRED TO<br>MEET PROJECT PLUMBING CONDITIONS<br>STANDARD TANK LID IS RATED FOR PEDESTRIANS ONLY –<br>H-20 TRAFFIC RATED LIDS ARE OPTIONAL |
|---------------------------|---------------------------------------------------------------------------------------------------------------------------------------------------------------------------------------------------------------------------------------------------------------------------------------------------------------------------------------------------------------------------------------------------------------------------------------------------------------------------------------------------------------------------------------------------------------------------------------------------------------------------------------------------------------------------------------------------------------------------------------------------------------------------------------------------------------------|
| LIFTING RING              | CUSTOMER APPROVAL<br>THE CUSTOMER HAS REVIEWED THIS<br>DRAWING AND VERIFIED THE ACCURACY OF<br>ALL INFORMATION AND DIMENSIONS.                                                                                                                                                                                                                                                                                                                                                                                                                                                                                                                                                                                                                                                                                      |
|                           | SIGNED:<br>DATE:                                                                                                                                                                                                                                                                                                                                                                                                                                                                                                                                                                                                                                                                                                                                                                                                    |
| CESSED HEADS              | NDTE:<br>ALL RIGHTS RESERVED. THIS DRAVING, DR ANY PART THEREDF, MUST NOT<br>BE REPRODUCED IN ANY FORM VITHOUT WRITTEN PERMISSION FROM<br>HIGHLAND TAMK, UNLESS OTHERVISE NOTED, HIGHLAND TANK SHALL BE<br>RESPONSIBLE DNLY FOR ITEMS INDICATED ON THIS FABRICATION DRAWING.<br>THE CUSTOMER IS RESPONSIBLE FOR VERIFYING THE CORRECTNESS OF<br>THE TYPE, SIZE, AND LOCATION OF ALL FITTINGS, ACCESSORIES, AND<br>COATINGS SHOWN ON THIS DRAVING.                                                                                                                                                                                                                                                                                                                                                                   |
|                           | MANUAL GREASE INTERCEPTOR<br>MGI — 15                                                                                                                                                                                                                                                                                                                                                                                                                                                                                                                                                                                                                                                                                                                                                                               |
|                           | CUSTOMER:<br>PROJECT:                                                                                                                                                                                                                                                                                                                                                                                                                                                                                                                                                                                                                                                                                                                                                                                               |
|                           | QUOTE NO.:                                                                                                                                                                                                                                                                                                                                                                                                                                                                                                                                                                                                                                                                                                                                                                                                          |
| DIMENSION TOLERANCE: ± 1" | SCALE: DATE: DVG, BY: DVG, ND: 0/25/18 MGS MGS CI-15                                                                                                                                                                                                                                                                                                                                                                                                                                                                                                                                                                                                                                                                                                                                                                |