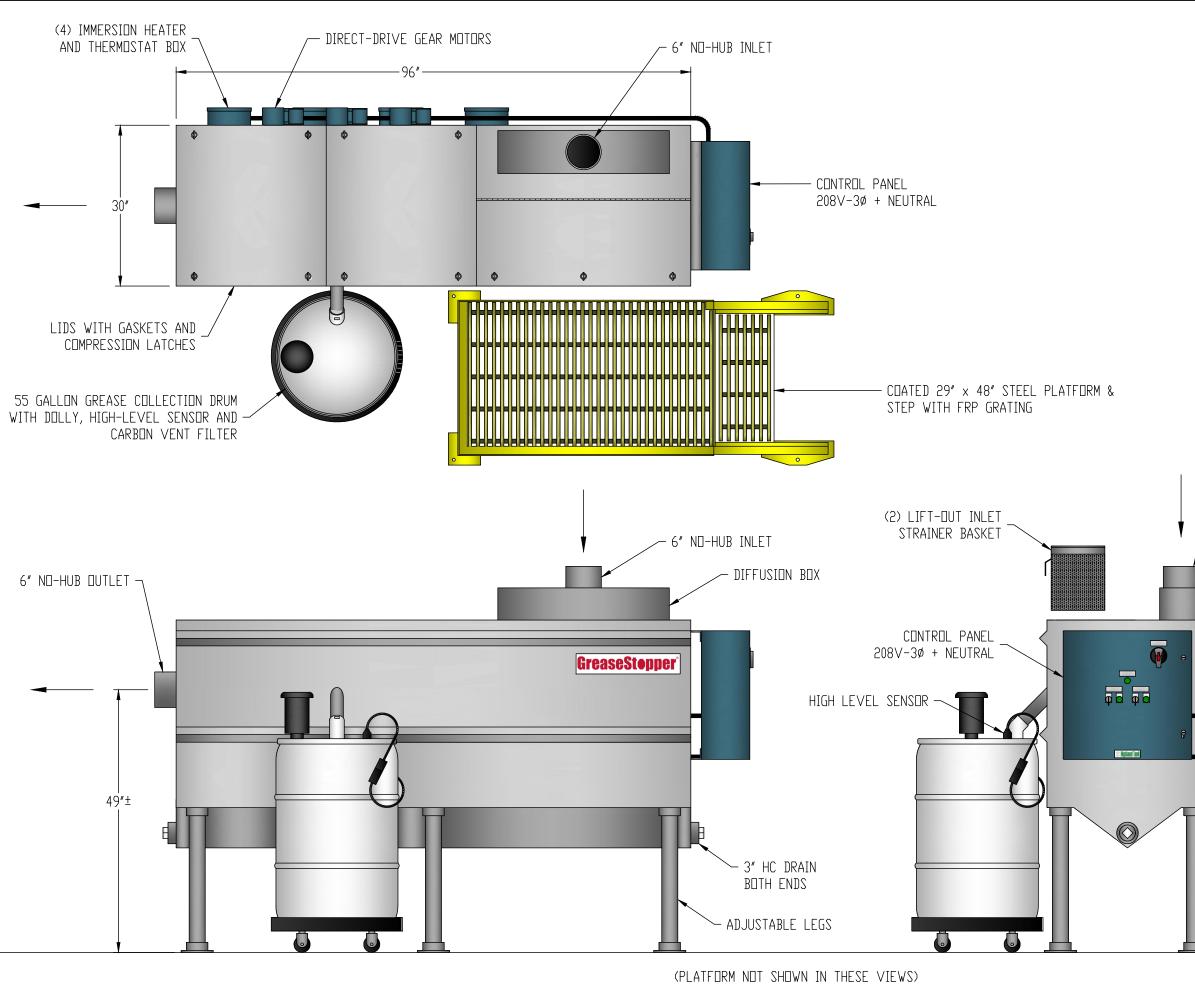

|                           | GENERAL SPECIFICATIONS<br>QUANTITY: ONE (1)<br>MODEL: AGI-200 RL<br>MAXIMUM FLOW RATE: 200 GPM<br>STATIC CAPACITY: 270 GALLONS<br>RETENTION TIME: 81 SEC<br>TYPE: SINGLE WALL, ABOVE-GROUND<br>MATERIAL: 10 GA 304 STAINLESS STEEL<br>BUILT IN ACCORDANCE WITH U.L. 1D42                                                                                                                                                                          |
|---------------------------|---------------------------------------------------------------------------------------------------------------------------------------------------------------------------------------------------------------------------------------------------------------------------------------------------------------------------------------------------------------------------------------------------------------------------------------------------|
|                           | <u>NOTES</u><br>STANDARD CONTROL PANEL OPERATES ON<br>208V–3Ø + NEUTRAL SERVICE VOLTAGE – OPTIONAL<br>PANELS AVAILABLE                                                                                                                                                                                                                                                                                                                            |
|                           | GEAR MOTOR RATED AT 0.44 FLA, 115V – 60 Hz                                                                                                                                                                                                                                                                                                                                                                                                        |
|                           | IMMERSION HEATERS OPERATE AT 208V                                                                                                                                                                                                                                                                                                                                                                                                                 |
|                           | ALL ELECTRICAL AND PLUMBING CONNECTIONS ARE SUBJECT TO LOCAL CODES                                                                                                                                                                                                                                                                                                                                                                                |
|                           | HIGHLAND TANK OFFERS A WIDE VARIETY OF OPTIONS<br>AND CUSTOMIZATIONS TO ACCOMMODATE PROJECT<br>CONDITIONS – CONTACT HIGHLAND TANK FOR MORE<br>INFORMATION                                                                                                                                                                                                                                                                                         |
|                           |                                                                                                                                                                                                                                                                                                                                                                                                                                                   |
| - 6" NO-HUB INLET         | RIGHT-TO-LEFT FLOW SHOWN<br>LEFT-TO-RIGHT FLOW AVAILABLE                                                                                                                                                                                                                                                                                                                                                                                          |
| L I                       | CUSTOMER APPROVAL                                                                                                                                                                                                                                                                                                                                                                                                                                 |
|                           | THE CUSTOMER HAS REVIEWED THIS<br>DRAWING AND VERIFIED THE ACCURACY OF<br>ALL INFORMATION AND DIMENSIONS.                                                                                                                                                                                                                                                                                                                                         |
|                           | SIGNED:                                                                                                                                                                                                                                                                                                                                                                                                                                           |
| 35″                       | DATE:                                                                                                                                                                                                                                                                                                                                                                                                                                             |
| 62"±                      | NDTE:<br>ALL RIGHTS RESERVED. THIS DRAWING, DR ANY PART THEREOF, MUST NOT<br>BE REPRODUCED IN ANY FORM WITHOUT WRITTEN PERMISSION FROM<br>HIGHLAND TANK. UNLESS DTHERWISE NOTED, HIGHLAND TANK SHALL BE<br>RESPONSIBLE DNLY FOR TIEMS INDICATED DI THIS FABRICATION DRAWING.<br>THE CUSTOMER IS RESPONSIBLE FOR VERIFYING THE CORRECTNESS OF<br>THE TYPE, SIZE, AND LOCATION OF ALL FITTINGS, ACCESSDRIES, AND<br>COATINGS SHOWN ON THIS DRAWING. |
|                           | Highland Tank®                                                                                                                                                                                                                                                                                                                                                                                                                                    |
| 27"±                      | GreaseStopper®AUTOMATIC GREASE INTERCEPTOR<br>AGI—200 RL                                                                                                                                                                                                                                                                                                                                                                                          |
|                           | CUSTOMER:                                                                                                                                                                                                                                                                                                                                                                                                                                         |
|                           | PROJECT:                                                                                                                                                                                                                                                                                                                                                                                                                                          |
| DIMENSION TOLERANCE: ± 1" | QUOTE NO.:<br>SCALE: DATE; DWG. BY: DWG. NO.:<br>NTS 1/2/19 MGS AGI-200 RL                                                                                                                                                                                                                                                                                                                                                                        |
|                           |                                                                                                                                                                                                                                                                                                                                                                                                                                                   |