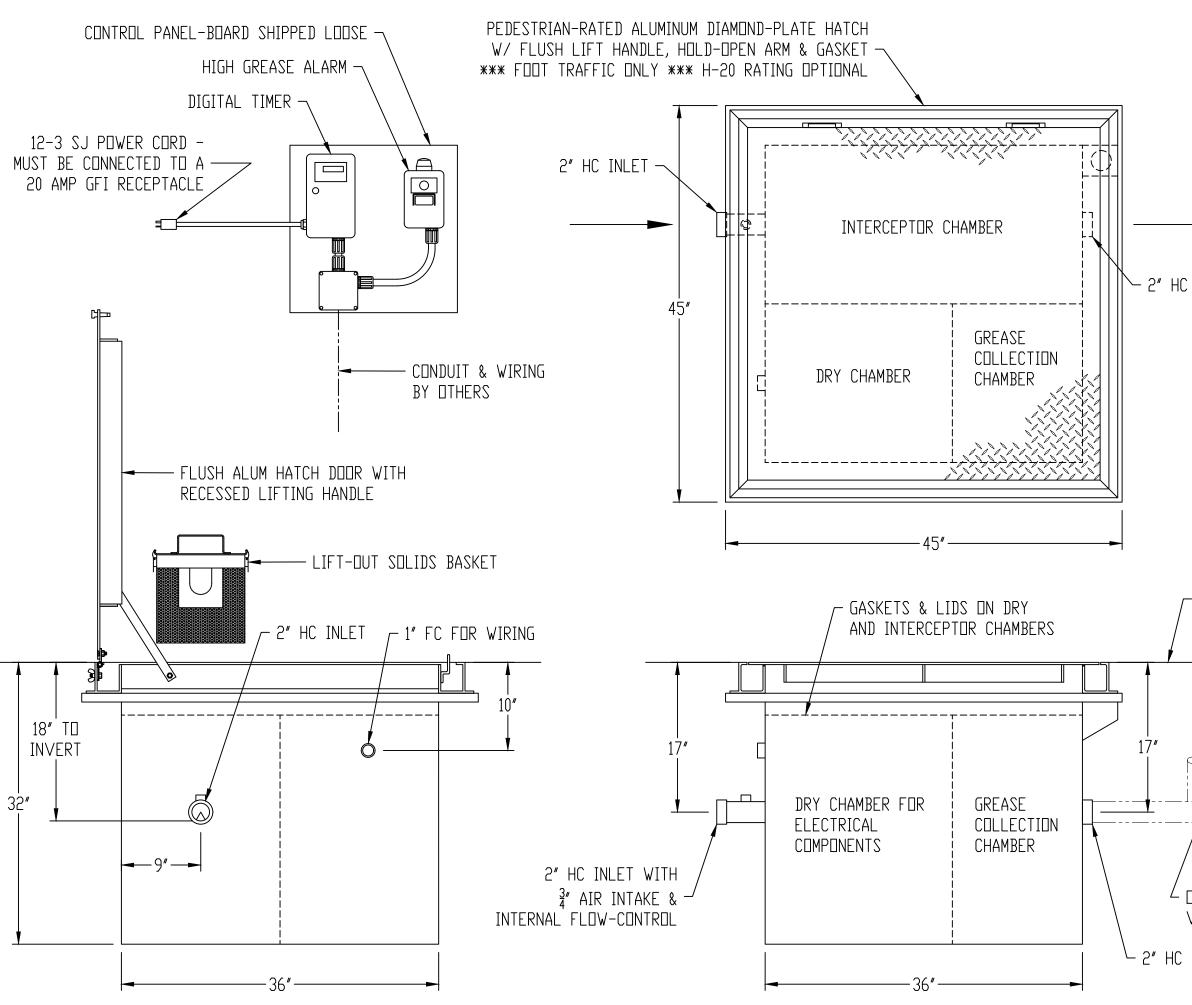

|                                      | <u>GENERAL SPECIFICATIONS</u><br>QUANTITY: ONE (1)<br>MODEL: AGI-20 IF<br>MAXIMUM FLOW RATE: 20 GPM<br>STATIC WATER CAPACITY: 39.3 GAL<br>RETENTION TIME: 117.8 SEC<br>MATERIAL: 10 GA 304 STAINLESS STEEL<br>BUILT IN ACCORDANCE WITH U.L. 1D42                                                                                                                                                                                                  |
|--------------------------------------|---------------------------------------------------------------------------------------------------------------------------------------------------------------------------------------------------------------------------------------------------------------------------------------------------------------------------------------------------------------------------------------------------------------------------------------------------|
|                                      | NOTES                                                                                                                                                                                                                                                                                                                                                                                                                                             |
| DUTLET                               | <ul> <li>AGI MUST BE PLUGGED INTO A 20 AMP<br/>GROUND FAULT INTERRUPTER (GFCI)<br/>RECEPTACLE</li> <li>GEAR MOTOR RATED AT 0.44 FLA, 115V, 60 Hz</li> <li>IMMERSION HEATERS – 1500W EA. 115V</li> <li>ALL ELECTRICAL AND PLUMBING CONNECTIONS<br/>ARE SUBJECT TO LOCAL CODES</li> </ul>                                                                                                                                                           |
|                                      | NDTE:<br>All Rights Reserved. This drawing, DR Any Part Theredf, Must NDT<br>BE REPRODUCED IN ANY FORM WITHOUT WRITTEN PERMISSION FROM<br>HIGHLAND TANK, UNLESS OTHERVISE NOTED, HIGHLAND TANK SHALL BE<br>RESPONSIBLE DNLY FOR ITEMS INDICATED ON THIS FABRICATION DRAWING.<br>THE CUSTOMER IS RESPONSIBLE FOR VERIFYING THE CORRECTNESS OF<br>THE TYPE, SIZE, AND LOCATION OF ALL FITTINGS, ACCESSORIES, AND<br>COATINGS SHOWN ON THIS DRAWING. |
|                                      |                                                                                                                                                                                                                                                                                                                                                                                                                                                   |
|                                      |                                                                                                                                                                                                                                                                                                                                                                                                                                                   |
| - FINISHED<br>GRADE                  |                                                                                                                                                                                                                                                                                                                                                                                                                                                   |
|                                      | THIS DRAWING IS SUBJECT TO CHANGE AT THE DISCRETION                                                                                                                                                                                                                                                                                                                                                                                               |
|                                      | OF THE MANUFACTURER. CONTACT HIGHLAND TANK FOR<br>THE MOST UP-TO-DATE INFORMATION AND DRAWINGS OF<br>OUR PRODUCTS.                                                                                                                                                                                                                                                                                                                                |
|                                      | Highland Tank®                                                                                                                                                                                                                                                                                                                                                                                                                                    |
| DUTLET PIPING &<br>VENT BY INSTALLER | GreaseStopper®AUTOMATIC GREASE INTERCEPTOR                                                                                                                                                                                                                                                                                                                                                                                                        |
|                                      | CUSTOMER:                                                                                                                                                                                                                                                                                                                                                                                                                                         |
| DUTLET                               | PROJECT:                                                                                                                                                                                                                                                                                                                                                                                                                                          |
| DIMENSION TOLERANCE: ± 1"            | QUOTE NO.:<br>SCALE: DATE: DWG. BY: DWG. NO.:<br>NTS 4/21/25 MGS AGI-20 IF                                                                                                                                                                                                                                                                                                                                                                        |
| I DIMENSION I VELIVANUE, I I         |                                                                                                                                                                                                                                                                                                                                                                                                                                                   |