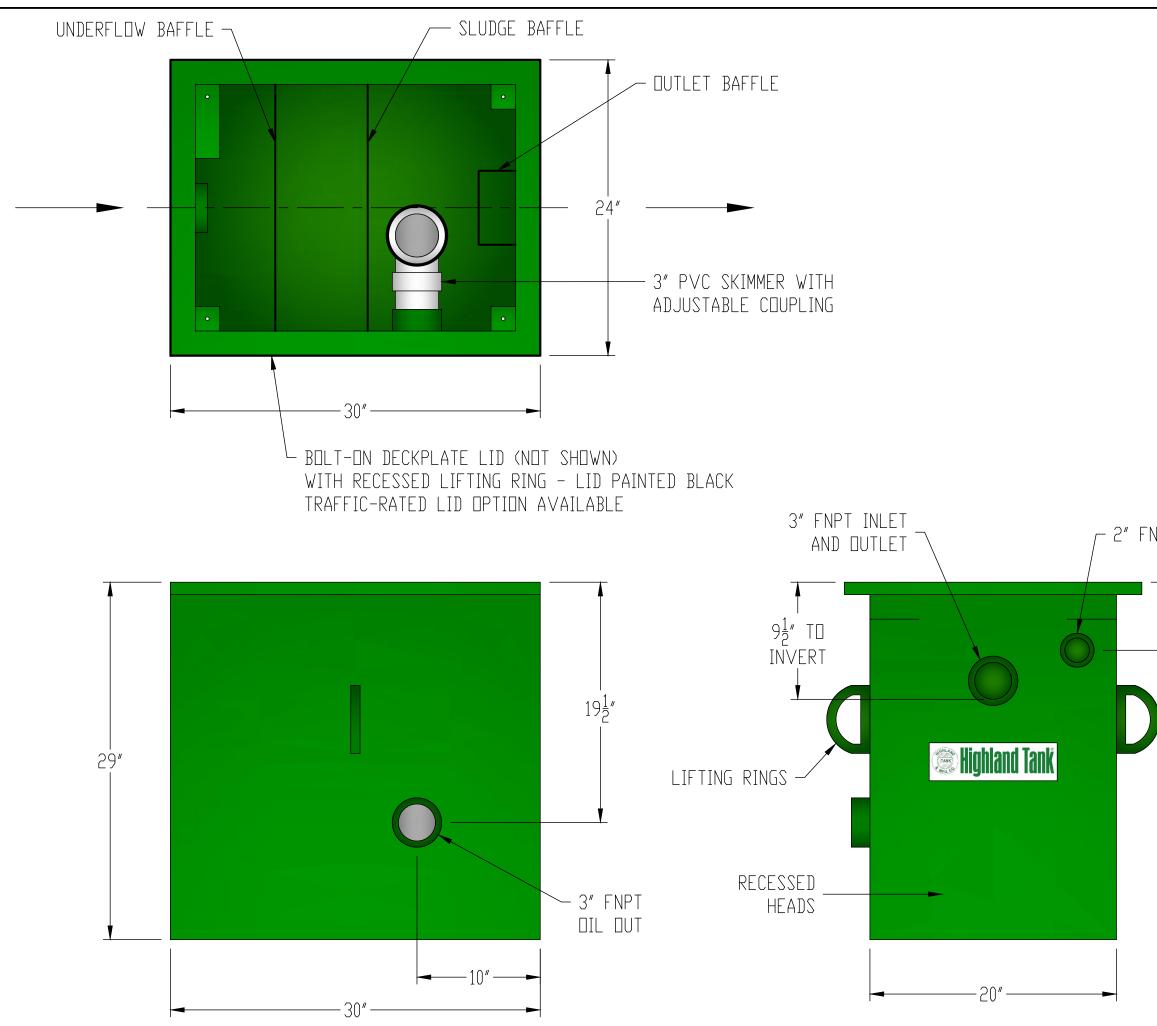

|                                                         | <u>GENERAL SPECIFICATIONS</u><br>QUANTITY: ONE (1)<br>MODEL: MOI-20<br>MAXIMUM FLOW RATE: 20 GPM<br>STATIC CAPACITY: 43.9 GALLONS<br>TYPE: SINGLE WALL, UNDERGROUND<br>MATERIAL: 10 GA CARBON STEEL<br>CONTINUOUS WELD INTERIOR AND EXTERIOR SEAMS<br>SURFACE PREP: SSPC-SP 10 BLAST ALL SURFACES<br>INT. & EXT. COATING: CHEMLINE 2240 – 15 MILS DFT                                                                                             |
|---------------------------------------------------------|---------------------------------------------------------------------------------------------------------------------------------------------------------------------------------------------------------------------------------------------------------------------------------------------------------------------------------------------------------------------------------------------------------------------------------------------------|
|                                                         | <u>NOTES</u><br>STANDARD TANK MATERIAL IS COATED CARBON STEEL –<br>STAINLESS STEEL CONSTRUCTION IS OPTIONAL                                                                                                                                                                                                                                                                                                                                       |
|                                                         | DRAWING SHOWS STANDARD TANK HEIGHT DIMENSION FROM<br>INLET/OUTLET FITTINGS TO FINISHED FLOOR – CUSTOMER<br>MUST SPECIFY HEIGHT DIMENSION MODIFICATIONS REQUIRED TO<br>MEET PROJECT PLUMBING CONDITIONS                                                                                                                                                                                                                                            |
|                                                         | STANDARD TANK LID IS RATED FOR PEDESTRIANS ONLY –<br>H–20 TRAFFIC RATED LIDS ARE OPTIONAL                                                                                                                                                                                                                                                                                                                                                         |
|                                                         | INTEGRAL OIL STORAGE CHAMBERS AND HIGH LEVEL ALARMS<br>ARE AVAILABLE AS OPTIONS                                                                                                                                                                                                                                                                                                                                                                   |
|                                                         |                                                                                                                                                                                                                                                                                                                                                                                                                                                   |
|                                                         |                                                                                                                                                                                                                                                                                                                                                                                                                                                   |
|                                                         |                                                                                                                                                                                                                                                                                                                                                                                                                                                   |
| NPT VENT                                                |                                                                                                                                                                                                                                                                                                                                                                                                                                                   |
|                                                         | CUSTOMER APPROVAL                                                                                                                                                                                                                                                                                                                                                                                                                                 |
| <u></u> 5 <u></u> <sup>1</sup> <sup></sup> <sup>1</sup> | THE CUSTOMER HAS REVIEWED THIS<br>DRAWING AND VERIFIED THE ACCURACY OF<br>ALL INFORMATION AND DIMENSIONS.                                                                                                                                                                                                                                                                                                                                         |
|                                                         | SIGNED:                                                                                                                                                                                                                                                                                                                                                                                                                                           |
|                                                         | DATE:                                                                                                                                                                                                                                                                                                                                                                                                                                             |
|                                                         | NDTE:<br>ALL RIGHTS RESERVED. THIS DRAWING, DR ANY PART THEREDF, MUST NDT<br>BE REPRDDUCED IN ANY FORM WITHDUT WRITTEN PERMISSION FROM<br>HIGHLAND TANK. UNLESS DTHERWISE NDTED, HIGHLAND TANK SHALL BE<br>RESPONSIBLE DNLY FOR ITEMS INDICATED ON THIS FABRICATION DRAWING.<br>THE CUSTOMER IS RESPONSIBLE FOR VERIFYING THE CORRECTNESS OF<br>THE TYPE, SIZE, AND LDCATION OF ALL FITTINGS, ACCESSORIES, AND<br>COATINGS SHOWN ON THIS DRAWING. |
|                                                         | Highland Tank <sup>®</sup>                                                                                                                                                                                                                                                                                                                                                                                                                        |
|                                                         | manual oil interceptor $MOI-20$                                                                                                                                                                                                                                                                                                                                                                                                                   |
|                                                         | CUSTOMER:                                                                                                                                                                                                                                                                                                                                                                                                                                         |
|                                                         | PROJECT:<br>QUOTE NO.:                                                                                                                                                                                                                                                                                                                                                                                                                            |
| DIMENSION TOLERANCE: ± 1"                               | SCALE: DATE: DWG. BY: DWG. ND: $7/7/20$ MGS $MGS$ $MOI - 20$                                                                                                                                                                                                                                                                                                                                                                                      |