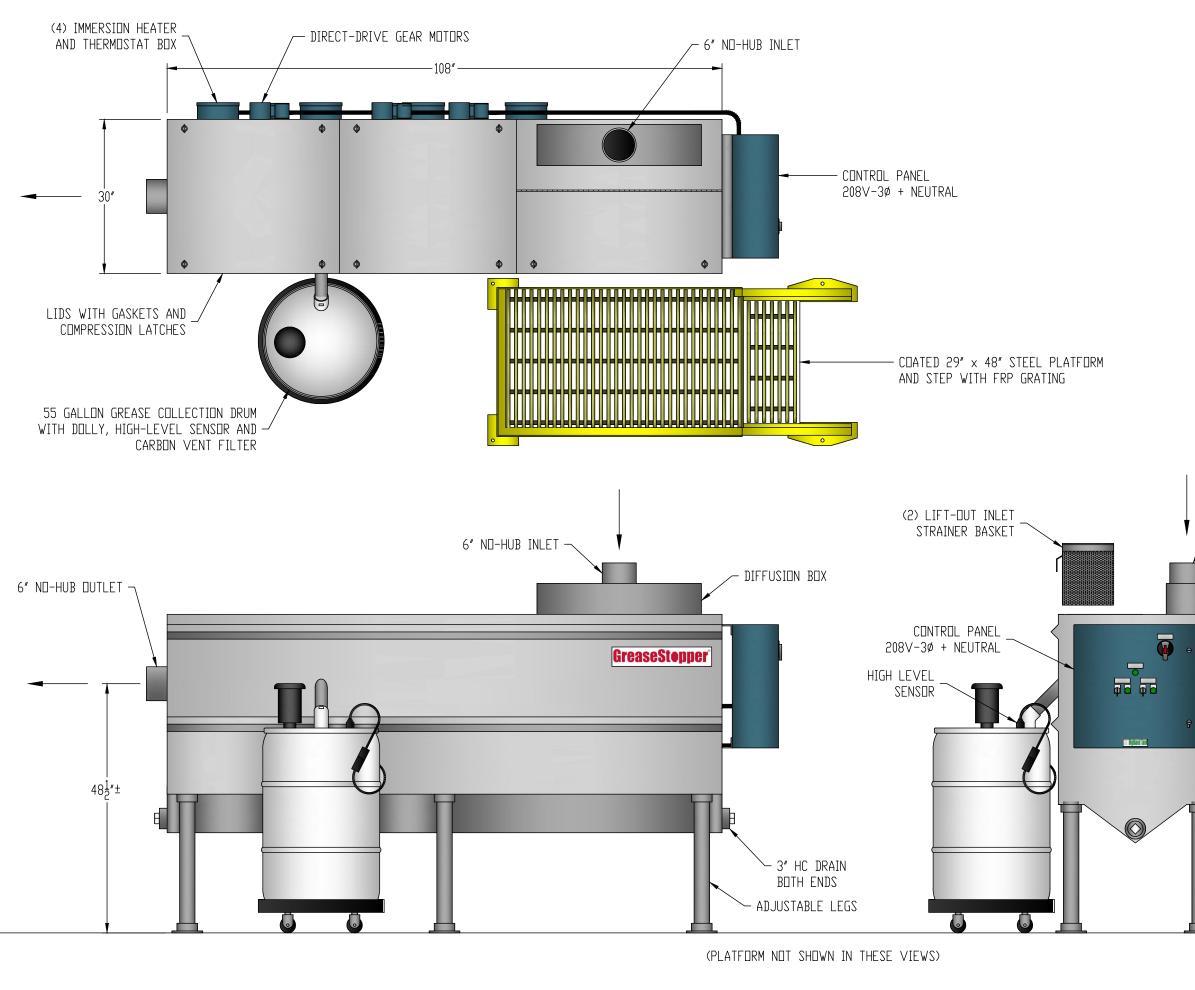

|                           | GENERAL SPECIFICATIONS<br>QUANTITY: ONE (1)<br>MODEL: AGI-250 RL<br>MAXIMUM FLOW RATE: 250 GPM<br>STATIC CAPACITY: 324.5 GALLONS<br>RETENTION TIME: 77.9 SEC<br>TYPE: SINGLE WALL, ABOVE-GROUND<br>MATERIAL: 10 GA 304 STAINLESS STEEL<br>BUILT IN ACCORDANCE WITH U.L. 1D42                                                                                                                                                                    |
|---------------------------|-------------------------------------------------------------------------------------------------------------------------------------------------------------------------------------------------------------------------------------------------------------------------------------------------------------------------------------------------------------------------------------------------------------------------------------------------|
|                           | NOTES<br>STANDARD CONTROL PANEL OPERATES ON<br>208V–3ø + NEUTRAL SERVICE VOLTAGE – OPTIONAL<br>PANELS AVAILABLE                                                                                                                                                                                                                                                                                                                                 |
|                           | GEAR MOTOR RATED AT 0.44 FLA, 115V – 60 Hz                                                                                                                                                                                                                                                                                                                                                                                                      |
|                           | IMMERSION HEATERS OPERATE AT 208V                                                                                                                                                                                                                                                                                                                                                                                                               |
|                           | ALL ELECTRICAL AND PLUMBING CONNECTIONS ARE SUBJECT TO LOCAL CODES                                                                                                                                                                                                                                                                                                                                                                              |
|                           | HIGHLAND TANK OFFERS A WIDE VARIETY OF OPTIONS<br>AND CUSTOMIZATIONS TO ACCOMMODATE PROJECT<br>CONDITIONS – CONTACT HIGHLAND TANK FOR MORE<br>INFORMATION                                                                                                                                                                                                                                                                                       |
|                           |                                                                                                                                                                                                                                                                                                                                                                                                                                                 |
| ─ 6″ ND-HUB INLET         | RIGHT-TO-LEFT FLOW SHOWN<br>LEFT-TO-RIGHT FLOW AVAILABLE                                                                                                                                                                                                                                                                                                                                                                                        |
|                           | CUSTOMER_APPROVAL                                                                                                                                                                                                                                                                                                                                                                                                                               |
|                           | THE CUSTOMER HAS REVIEWED THIS<br>DRAWING AND VERIFIED THE ACCURACY OF<br>ALL INFORMATION AND DIMENSIONS.                                                                                                                                                                                                                                                                                                                                       |
|                           | SIGNED:                                                                                                                                                                                                                                                                                                                                                                                                                                         |
| 37"                       | DATE:                                                                                                                                                                                                                                                                                                                                                                                                                                           |
| 62"±                      | NUTE:<br>ALL RIGHTS RESERVED. THIS DRAWING, DR ANY PART THEREDF, MUST NDT<br>BE REPRODUCED IN ANY FORM WITHOUT WRITTEN PERMISSION FROM<br>HIGHLAND TAKK. UNLESS DTHERWISE NOTED, HIGHLAND TAKK SHALL<br>RESPONSIBLE DNLY FOR ITEMS INDICATED DI THIS FABRICATION DRAWING.<br>THE CUSTOMER IS RESPONSIBLE FOR VERIFYING THE CORRECTNESS OF<br>THE TYPE, SIZE, AND LICATION OF ALL FITTINGS, ACCESSDRIES, AND<br>COLATINGS SHOWN ON THIS DRAWING. |
|                           | Highland Tank®                                                                                                                                                                                                                                                                                                                                                                                                                                  |
| 25″±                      | GreaseStopper®AUTOMATIC GREASE INTERCEPTOR<br>AGI-250 RL                                                                                                                                                                                                                                                                                                                                                                                        |
|                           | CUSTOMER:                                                                                                                                                                                                                                                                                                                                                                                                                                       |
|                           | PROJECT:                                                                                                                                                                                                                                                                                                                                                                                                                                        |
| DIMENSION TOLERANCE: ± 1" | QUOTE NO.:<br>SCALE: DATE: DWG. BY: DWG. NO.:<br>NTS 1/2/19 MGS AGI-250 RL                                                                                                                                                                                                                                                                                                                                                                      |