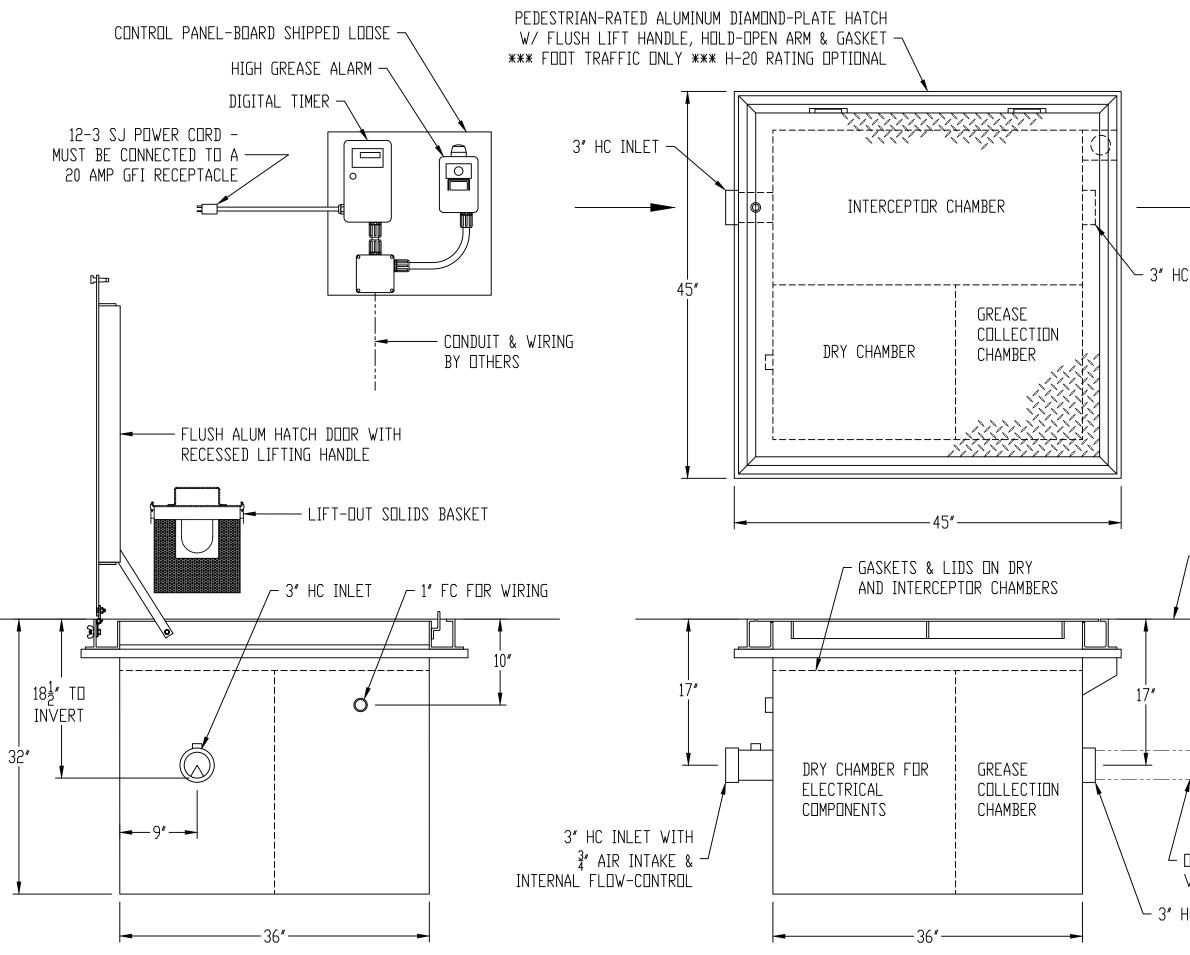

|                                      | <u>GENERAL SPECIFICATIONS</u><br>QUANTITY: ONE (1)<br>MODEL: AGI-25 IF<br>MAXIMUM FLOW RATE: 25 GPM<br>STATIC WATER CAPACITY: 37.9 GAL<br>RETENTION TIME: 90.9 SEC<br>MATERIAL: 10 GA 304 STAINLESS STEEL<br>BUILT IN ACCORDANCE WITH U.L. 1D42                                                                                                                                                                                                 |
|--------------------------------------|-------------------------------------------------------------------------------------------------------------------------------------------------------------------------------------------------------------------------------------------------------------------------------------------------------------------------------------------------------------------------------------------------------------------------------------------------|
|                                      | NOTES                                                                                                                                                                                                                                                                                                                                                                                                                                           |
|                                      | <ul> <li>AGI MUST BE PLUGGED INTO A 20 AMP<br/>GROUND FAULT INTERRUPTER (GFCI)<br/>RECEPTACLE</li> <li>GEAR MOTOR RATED AT 0.44 FLA, 115V, 60 Hz</li> <li>IMMERSION HEATERS – 1500W EA. 115V</li> <li>ALL ELECTRICAL AND PLUMBING CONNECTIONS<br/>ARE SUBJECT TO LOCAL CODES</li> </ul>                                                                                                                                                         |
|                                      | NITE:<br>ALL RIGHTS RESERVED. THIS DRAWING, DR ANY PART THEREDF, MUST NOT<br>BE REPRODUCED IN ANY FORM WITHOUT WRITTEN PERMISSION FROM<br>HIGHLAND TANK, UNLESS DTHERVISE NOTED, HIGHLAND TANK SHALL BE<br>RESPONSIBLE DNLY FOR ITEMS INDICATED DN THIS FABRICATION DRAVING.<br>THE CUSTOMER IS RESPONSIBLE FOR VERYING THE CORRECTNESS OF<br>THE TYPE, SIZE, AND LOCATION OF ALL FITTINGS, ACCESSORIES, AND<br>COATINGS SHOWN ON THIS DRAWING. |
|                                      |                                                                                                                                                                                                                                                                                                                                                                                                                                                 |
|                                      |                                                                                                                                                                                                                                                                                                                                                                                                                                                 |
| - FINISHED<br>GRADE                  |                                                                                                                                                                                                                                                                                                                                                                                                                                                 |
|                                      |                                                                                                                                                                                                                                                                                                                                                                                                                                                 |
|                                      | THIS DRAWING IS SUBJECT TO CHANGE AT THE DISCRETION<br>OF THE MANUFACTURER. CONTACT HIGHLAND TANK FOR<br>THE MOST UP-TO-DATE INFORMATION AND DRAWINGS OF<br>OUR PRODUCTS.                                                                                                                                                                                                                                                                       |
| <b></b> )                            | Highland Tank <sup>®</sup>                                                                                                                                                                                                                                                                                                                                                                                                                      |
| DUTLET PIPING &<br>VENT BY INSTALLER | GreaseStopper®AUTOMATIC GREASE INTERCEPTOR                                                                                                                                                                                                                                                                                                                                                                                                      |
| IC DUTLET                            | CUSTOMER:                                                                                                                                                                                                                                                                                                                                                                                                                                       |
|                                      | PROJECT:                                                                                                                                                                                                                                                                                                                                                                                                                                        |
| DIMENSION TOLERANCE: ± 1"            | QUOTE NO.:<br>SCALE: DATE: DWG. BY: DWG. NO.:<br>NTS 4/21/25 MGS AGI-25 IF                                                                                                                                                                                                                                                                                                                                                                      |