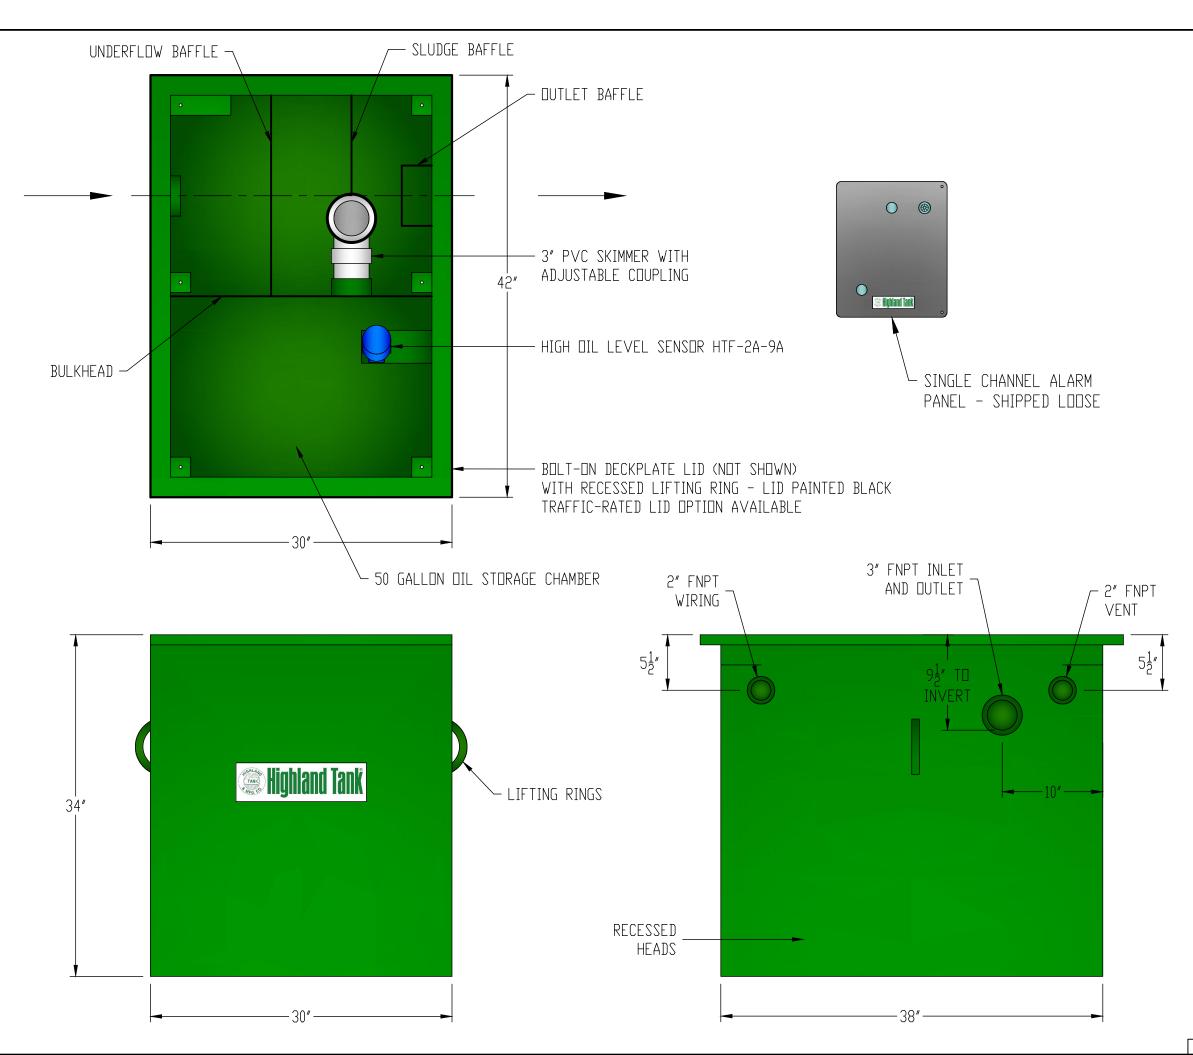

|                           | <u>GENERAL SPECIFICATIONS</u><br>QUANTITY: ONE (1)<br>MODEL: MOI-25 SO<br>MAXIMUM FLOW RATE: 25 GPM<br>STATIC CAPACITY: 55.2 GALLONS<br>OIL STORAGE CAPACITY: 50 GALLONS<br>TYPE: SINGLE WALL, UNDERGROUND<br>MATERIAL: 10 GA CARBON STEEL<br>CONTINUOUS WELD INTERIOR AND EXTERIOR SEAMS<br>SURFACE PREP: SSPC-SP 10 BLAST ALL SURFACES<br>INT. & EXT. COATING: CHEMLINE 2240 – 15 MILS DFT                                             |
|---------------------------|------------------------------------------------------------------------------------------------------------------------------------------------------------------------------------------------------------------------------------------------------------------------------------------------------------------------------------------------------------------------------------------------------------------------------------------|
|                           | <u>NOTES</u><br>STANDARD TANK MATERIAL IS COATED CARBON STEEL –<br>STAINLESS STEEL CONSTRUCTION IS OPTIONAL                                                                                                                                                                                                                                                                                                                              |
|                           | STANDARD TANK LID IS RATED FOR PEDESTRIANS ONLY –<br>H–20 TRAFFIC RATED LIDS ARE OPTIONAL                                                                                                                                                                                                                                                                                                                                                |
|                           | DRAWING SHOWS <u>STANDARD</u> TANK HEIGHT DIMENSION<br>FROM INLET/OUTLET FITTINGS TO FINISHED FLOOR –<br><u>CUSTOMER MUST SPECIFY HEIGHT DIMENSION</u><br><u>MODIFICATIONS NEEDED TO MEET PROJECT PLUMBING</u><br><u>REQUIREMENTS</u>                                                                                                                                                                                                    |
|                           |                                                                                                                                                                                                                                                                                                                                                                                                                                          |
|                           |                                                                                                                                                                                                                                                                                                                                                                                                                                          |
|                           | CUSTOMER APPROVAL<br>THE CUSTOMER HAS REVIEWED THIS<br>DRAWING AND VERIFIED THE ACCURACY OF<br>ALL INFORMATION AND DIMENSIONS.                                                                                                                                                                                                                                                                                                           |
|                           | SIGNED:                                                                                                                                                                                                                                                                                                                                                                                                                                  |
|                           | DATE:                                                                                                                                                                                                                                                                                                                                                                                                                                    |
|                           | ALL RIGHTS RESERVED. THIS DRAWING, DR ANY PART THEREDF, MUST NOT<br>BE REPRODUCED IN ANY FORM WITHOUT WRITTEN PERMISSION FROM<br>HIGHLAND TANK. UNLESS DTHERVISE NOTED, HIGHLAND TANK SHALL BE<br>RESPONSIBLE DNLY FOR ITEMS INDICATED ON THIS FABRICATION DRAWING.<br>THE CUSTOMER IS RESPONSIBLE FOR VERIFYING THE CORRECTNESS OF<br>THE TYPE, SIZE, AND LOCATION OF ALL FITTINGS, ACCESSORIES, AND<br>COATINGS SHOWN ON THIS DRAWING. |
|                           | Highland Tank®                                                                                                                                                                                                                                                                                                                                                                                                                           |
|                           | manual oil interceptor MOI-25 SO                                                                                                                                                                                                                                                                                                                                                                                                         |
|                           | CUSTOMER:<br>PROJECT:                                                                                                                                                                                                                                                                                                                                                                                                                    |
|                           | QUOTE NO.:                                                                                                                                                                                                                                                                                                                                                                                                                               |
| DIMENSION TOLERANCE: ± 1" | SCALE: DATE: DWG. BY: DWG. ND: DVG. ND: DVG. ND: DVG. ND: DVG. SO                                                                                                                                                                                                                                                                                                                                                                        |