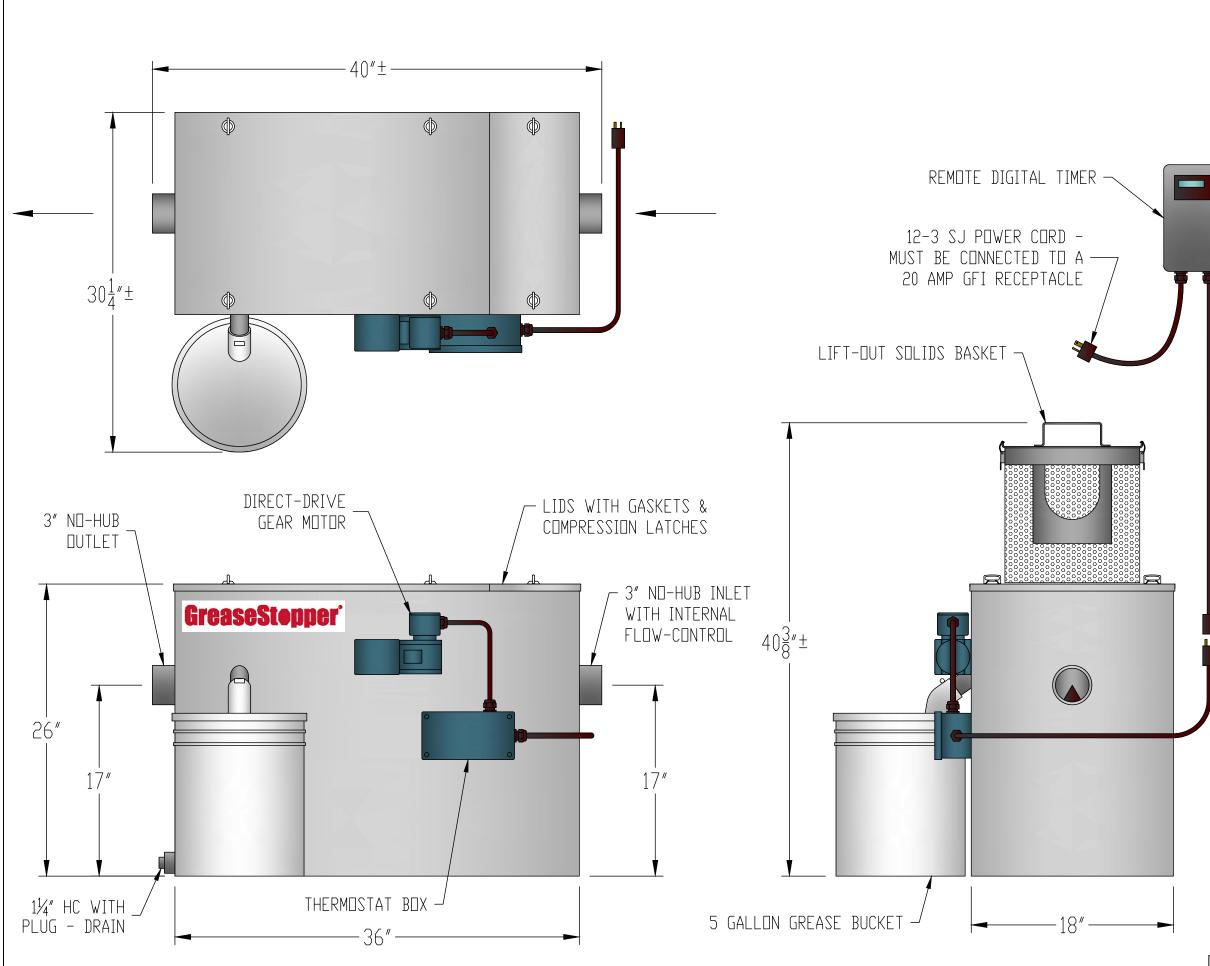

| - TWIST-LOCK              | GENERAL SPECIFICATIONS<br>QUANTITY: ONE (1)<br>MODEL: AGI-35 WH RL<br>MAXIMUM FLOW RATE: 35 GPM<br>STATIC CAPACITY: 43.5 GALLONS<br>RETENTION TIME: 74.6 SEC<br>TYPE: SINGLE WALL, ABOVE-GROUND<br>MATERIAL: 10 GA 304 STAINLESS STEEL<br>BUILT IN ACCORDANCE WITH U.L. 1D42<br><u>NOTES</u><br>DIGITAL TIMER MUST BE PLUGGED INTO A DEDICATED<br>20 AMP GROUND FAULT CIRCUIT INTERRUPTER (GFCI)<br>RECEPTACLE<br>GEAR MOTOR RATED AT 0.44 FLA, 115V – 60 Hz<br>IMMERSION HEATERS RATED AT 1,500W, 115V<br>ALL ELECTRICAL AND PLUMBING CONNECTIONS ARE<br>SUBJECT TO LOCAL CODES<br>HIGHLAND TANK OFFERS A WIDE VARIETY OF OPTIONS<br>AND CUSTOMIZATIONS TO ACCOMMODATE PROJECT<br>CONDITIONS – CONTACT HIGHLAND TANK FOR MORE<br>INFORMATION |
|---------------------------|-----------------------------------------------------------------------------------------------------------------------------------------------------------------------------------------------------------------------------------------------------------------------------------------------------------------------------------------------------------------------------------------------------------------------------------------------------------------------------------------------------------------------------------------------------------------------------------------------------------------------------------------------------------------------------------------------------------------------------------------------|
| CONNECTOR                 |                                                                                                                                                                                                                                                                                                                                                                                                                                                                                                                                                                                                                                                                                                                                               |
|                           | THIS DRAWING IS SUBJECT TO CHANGE AT THE DISCRETION<br>OF THE MANUFACTURER. CONTACT HIGHLAND TANK FOR<br>THE MOST UP-TO-DATE INFORMATION AND DRAWINGS OF<br>OUR PRODUCTS.<br>NUTE:<br>ALL RIGHTS RESERVED. THIS DRAWING, DR ANY PART THEREDF, MUST NOT<br>DE DEBRINGED THE ANY FORM WITHOUT WEITTEN DEBRISTING FORM                                                                                                                                                                                                                                                                                                                                                                                                                           |
| /                         | BE REPRODUCED IN ANY FORM WITHOUT WRITTEN PERMISSION FROM<br>HIGHLAND TANK, UNLESS DIHERVISE NOTED, HIGHLAND TANK SHALL BE<br>RESPONSIBLE DNLY FOR ITEMS INDICATED DN THIS FABRICATION DRAVING.<br>THE CUSTOMER IS RESPONSIBLE FOR VERIFYING THE CORRECTNESS OF<br>THE TYPE, SIZE, AND LOCATION OF ALL FITTINGS, ACCESSORIES, AND<br>CONTINUES SUMMAN DN THE PRAVIDUE.                                                                                                                                                                                                                                                                                                                                                                        |
|                           | COATINGS SHOWN ON THIS DRAVING.                                                                                                                                                                                                                                                                                                                                                                                                                                                                                                                                                                                                                                                                                                               |
|                           | GreaseStopper $^{\textcircled{B}}$ AUTOMATIC GREASE INTERCEPTOR                                                                                                                                                                                                                                                                                                                                                                                                                                                                                                                                                                                                                                                                               |
|                           | AGI-35 WH RL                                                                                                                                                                                                                                                                                                                                                                                                                                                                                                                                                                                                                                                                                                                                  |
|                           | CUSTOMER:<br>PROJECT:                                                                                                                                                                                                                                                                                                                                                                                                                                                                                                                                                                                                                                                                                                                         |
|                           | QUOTE NO.:                                                                                                                                                                                                                                                                                                                                                                                                                                                                                                                                                                                                                                                                                                                                    |
| DIMENSION TOLERANCE: ± 1" | scale:<br>NTS 1/20/18 MGS AGI-35 WH RL                                                                                                                                                                                                                                                                                                                                                                                                                                                                                                                                                                                                                                                                                                        |