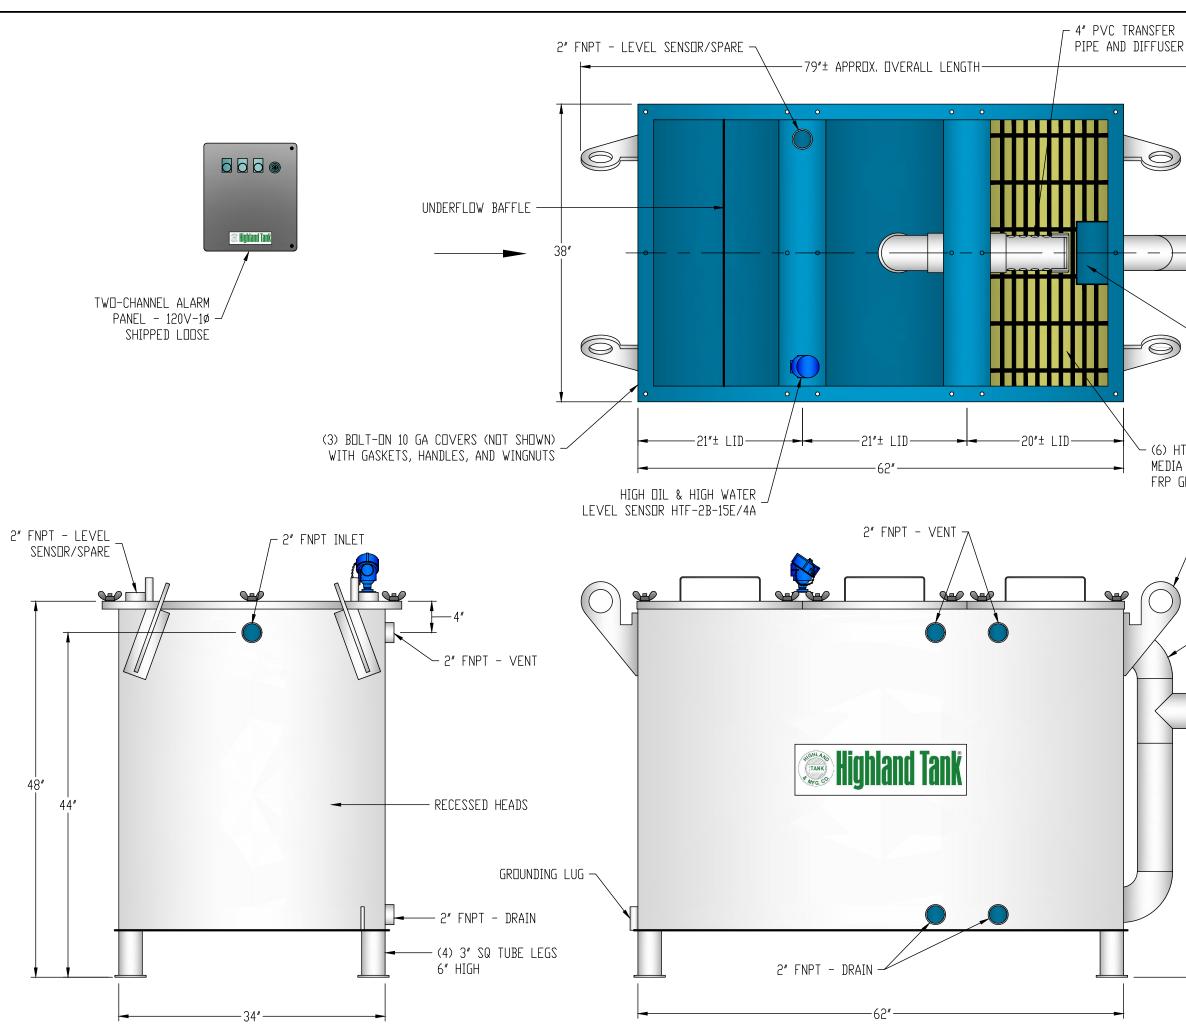

| DUTLET BAFFLE                                | GENERAL SPECIFICATIONS<br>QUANTITY: DNE (1)<br>MDDEL: HTM-ESP-INT-50 AG<br>MAXIMUM FLOW RATE: 50 GPM<br>TDTAL CAPACITY: 358 GALLONS<br>INTERCEPTOR STATIC CAPACITY: 200 GALLONS<br>MEDIA CHAMBER STATIC CAPACITY: 69 GALLONS<br>DIL CAPACITY: 45 GALLONS<br>TYPE: SINGLE WALL, ABOVE GROUND<br>MATERIAL: 10 GA CARBON STEEL WITH 7 GA BOTTOM<br>CONTINUOUS WELD INTERIOR AND EXTERIOR SURFACES<br>SSPC-SP 6 BLAST INTERIOR SURFACES<br>EXT. CDATING: CHEMPRIME 3001 - 3-6 MILS<br>CHEMLINE 3300 WHITE - 2-3 MILS<br>INT. CDATING: CHEMLINE 4200PW - 15 MILS<br>NOTE: UNIT TO SHIP WITH PLASTIC PLUGS IN ALL<br>FITTINGS NOT OTHERWISE NOTED |
|----------------------------------------------|---------------------------------------------------------------------------------------------------------------------------------------------------------------------------------------------------------------------------------------------------------------------------------------------------------------------------------------------------------------------------------------------------------------------------------------------------------------------------------------------------------------------------------------------------------------------------------------------------------------------------------------------|
| 4" SCH 40<br>STEEL PIPE<br>4" FNPT<br>DUTLET |                                                                                                                                                                                                                                                                                                                                                                                                                                                                                                                                                                                                                                             |
| 34″                                          | HIGHLAND TANK. UNLESS DTHERVISE NOTED, HIGHLAND TANK SHALL BE<br>RESPONSIBLE DNLY FOR ITHEN SIDICATED ON THIS FABRICATION DRAVING.<br>THE CUSTOMER IS RESPONSIBLE FOR VERIFYING THE CORRECTNESS OF<br>THE TYPE, SIZE, AND LICATION OF ALL FITTINGS, ACCESSORIES, AND<br>COATINGS SHOWN ON THIS DRAVING.                                                                                                                                                                                                                                                                                                                                     |
|                                              | 50 GPM ELEVATOR SUMP INTERCEPTOR<br>HTM—ESP—INT—50 AG<br>customer:<br>project:                                                                                                                                                                                                                                                                                                                                                                                                                                                                                                                                                              |
| <u>r</u>                                     | QUOTE NO.:<br>SCALE:<br>NTS 2/14/25 MGS ESP-INT-50 AG                                                                                                                                                                                                                                                                                                                                                                                                                                                                                                                                                                                       |