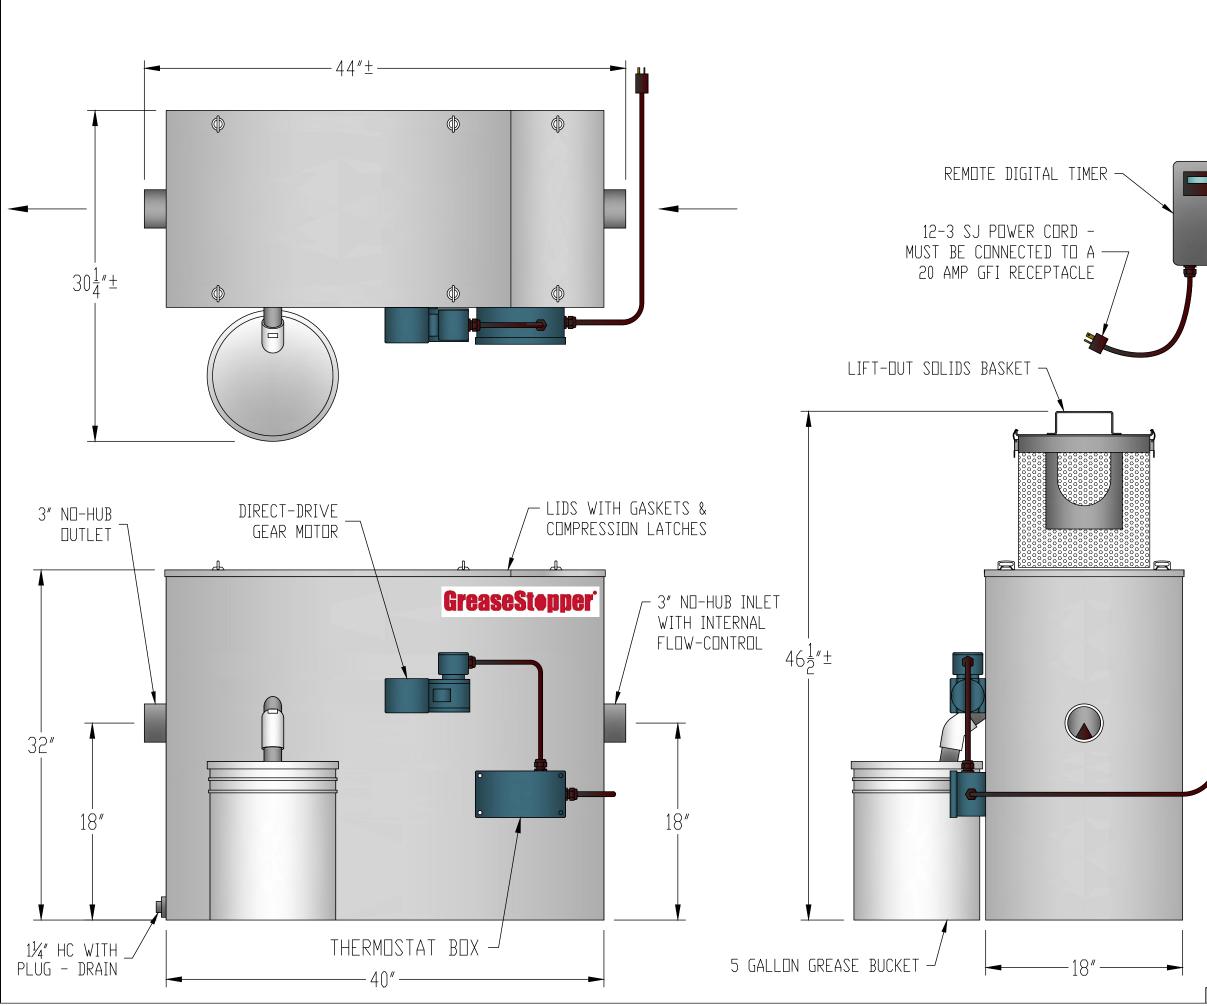

|                           | GENERAL SPECIFICATIONS<br>QUANTITY: ONE (1)<br>MODEL: AGI-50 WH RL<br>MAXIMUM FLOW RATE: 50 GPM<br>STATIC CAPACITY: 51.4 GALLONS<br>RETENTION TIME: 61.7 SEC<br>TYPE: SINGLE WALL, ABOVE-GROUND<br>MATERIAL: 10 GA 304 STAINLESS STEEL<br>BUILT IN ACCORDANCE WITH U.L. 1D42                                                                                                                                                                      |
|---------------------------|---------------------------------------------------------------------------------------------------------------------------------------------------------------------------------------------------------------------------------------------------------------------------------------------------------------------------------------------------------------------------------------------------------------------------------------------------|
|                           | NOTES<br>DIGITAL TIMER MUST BE PLUGGED INTO A DEDICATED<br>20 AMP GROUND FAULT CIRCUIT INTERRUPTER (GFCI)<br>RECEPTACLE                                                                                                                                                                                                                                                                                                                           |
|                           | GEAR MOTOR RATED AT 0.44 FLA, 115V – 60 Hz                                                                                                                                                                                                                                                                                                                                                                                                        |
|                           | IMMERSION HEATERS RATED AT 1,500W, 115V                                                                                                                                                                                                                                                                                                                                                                                                           |
| Ŧ                         | ALL ELECTRICAL AND PLUMBING CONNECTIONS ARE SUBJECT TO LOCAL CODES                                                                                                                                                                                                                                                                                                                                                                                |
|                           | HIGHLAND TANK OFFERS A WIDE VARIETY OF OPTIONS<br>AND CUSTOMIZATIONS TO ACCOMMODATE PROJECT<br>CONDITIONS – CONTACT HIGHLAND TANK FOR MORE<br>INFORMATION                                                                                                                                                                                                                                                                                         |
| - TWIST-LOCK<br>CONNECTOR |                                                                                                                                                                                                                                                                                                                                                                                                                                                   |
|                           | THIS DRAWING IS SUBJECT TO CHANGE AT THE DISCRETION<br>OF THE MANUFACTURER. CONTACT HIGHLAND TANK FOR<br>THE MOST UP-TO-DATE INFORMATION AND DRAWINGS OF<br>OUR PRODUCTS.                                                                                                                                                                                                                                                                         |
|                           | NDTE:<br>ALL RIGHTS RESERVED. THIS DRAWING, DR ANY PART THEREDF, MUST NDT<br>BE REPRDDUCED IN ANY FORM WITHDUT WRITTEN PERMISSION FROM<br>HIGHLAND TANK. UNLESS DTHERVISE NDTED, HIGHLAND TANK SHALL BE<br>RESPONSIBLE DNLY FOR ITEMS INDICATED ON THIS FABRICATION DRAVING.<br>THE CUSTOMER IS RESPONSIBLE FOR VERIFYING THE CORRECTNESS OF<br>THE TYPE, SIZE, AND LDCATION OF ALL FITTINGS, ACCESSORIES, AND<br>COATINGS SHOWN ON THIS DRAVING. |
|                           | Highland Tank®                                                                                                                                                                                                                                                                                                                                                                                                                                    |
|                           | GreaseStopper®AUTOMATIC GREASE INTERCEPTOR<br>AGI-50 WH RL                                                                                                                                                                                                                                                                                                                                                                                        |
|                           | CUSTOMER:<br>PROJECT:                                                                                                                                                                                                                                                                                                                                                                                                                             |
|                           | QUOTE NO .:                                                                                                                                                                                                                                                                                                                                                                                                                                       |
| DIMENSION TOLERANCE: ± 1" | NTS 1/20/18 MGS AGI-50 WH RL                                                                                                                                                                                                                                                                                                                                                                                                                      |