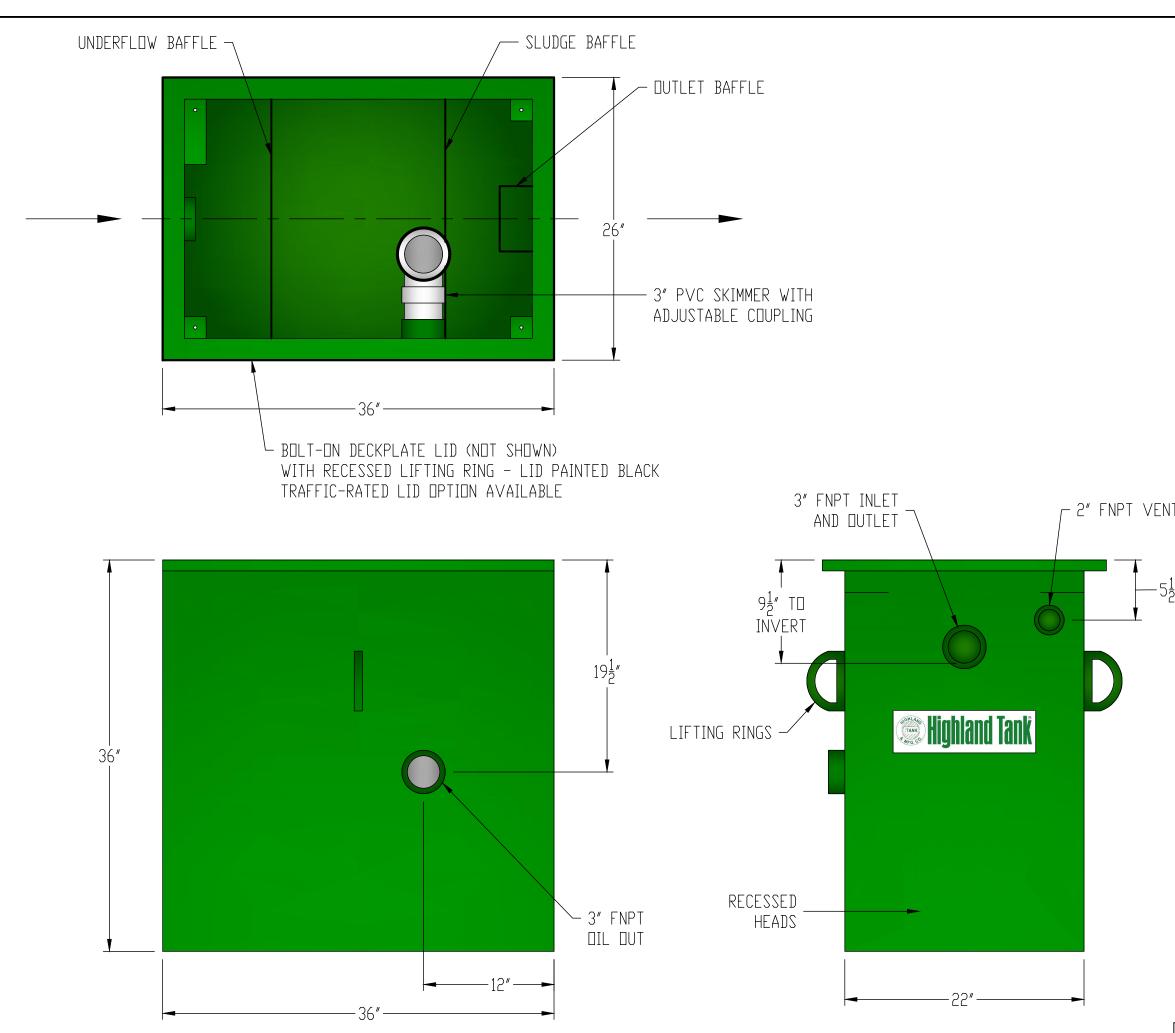

|                           | <u>GENERAL SPECIFICATIONS</u><br>QUANTITY: ONE (1)<br>MODEL: MOI-50<br>MAXIMUM FLOW RATE: 50 GPM<br>STATIC CAPACITY: 81 GALLONS<br>TYPE: SINGLE WALL, UNDERGROUND<br>MATERIAL: 10 GA CARBON STEEL<br>CONTINUOUS WELD INTERIOR AND EXTERIOR SEAMS<br>SURFACE PREP: SSPC-SP 10 BLAST ALL SURFACES<br>INT. & EXT. COATING: CHEMLINE 2240 – 15 MILS DFT                                                                                               |
|---------------------------|---------------------------------------------------------------------------------------------------------------------------------------------------------------------------------------------------------------------------------------------------------------------------------------------------------------------------------------------------------------------------------------------------------------------------------------------------|
|                           | <u>NOTES</u><br>STANDARD TANK MATERIAL IS COATED CARBON STEEL –<br>STAINLESS STEEL CONSTRUCTION IS OPTIONAL                                                                                                                                                                                                                                                                                                                                       |
|                           | DRAWING SHOWS STANDARD TANK HEIGHT DIMENSION FROM<br>INLET/OUTLET FITTINGS TO FINISHED FLOOR – CUSTOMER<br>MUST SPECIFY HEIGHT DIMENSION MODIFICATIONS REQUIRED TO<br>MEET PROJECT PLUMBING CONDITIONS                                                                                                                                                                                                                                            |
|                           | STANDARD TANK LID IS RATED FOR PEDESTRIANS ONLY –<br>H–20 TRAFFIC RATED LIDS ARE OPTIONAL                                                                                                                                                                                                                                                                                                                                                         |
|                           | INTEGRAL OIL STORAGE CHAMBERS AND HIGH LEVEL ALARMS<br>ARE AVAILABLE AS OPTIONS                                                                                                                                                                                                                                                                                                                                                                   |
|                           |                                                                                                                                                                                                                                                                                                                                                                                                                                                   |
|                           |                                                                                                                                                                                                                                                                                                                                                                                                                                                   |
| Т                         |                                                                                                                                                                                                                                                                                                                                                                                                                                                   |
|                           |                                                                                                                                                                                                                                                                                                                                                                                                                                                   |
| _ //<br>                  | CUSTOMER APPROVAL                                                                                                                                                                                                                                                                                                                                                                                                                                 |
|                           | THE CUSTOMER HAS REVIEWED THIS<br>DRAWING AND VERIFIED THE ACCURACY OF<br>ALL INFORMATION AND DIMENSIONS.                                                                                                                                                                                                                                                                                                                                         |
|                           | SIGNED:                                                                                                                                                                                                                                                                                                                                                                                                                                           |
|                           | DATE:                                                                                                                                                                                                                                                                                                                                                                                                                                             |
|                           | NDTE:<br>ALL RIGHTS RESERVED. THIS DRAWING, DR ANY PART THEREDF, MUST NDT<br>BE REPRODUCED IN ANY FORM WITHOUT WRITTEN PERMISSION FROM<br>HIGHLAND TANK. UNLESS OTHERVISE NOTEN, HIGHLAND TANK SHALL BE<br>RESPONSIBLE DNLY FOR ITEMS INDICATED ON THIS FABRICATION DRAWING.<br>THE CUSTOMER IS RESPONSIBLE FOR VERIFYING THE CORRECTNESS OF<br>THE TYPE, SIZE, AND LOCATION OF ALL FITTINGS, ACCESSDRIES, AND<br>COATINGS SHOWN ON THIS DRAWING. |
|                           | Highland Tank <sup>®</sup>                                                                                                                                                                                                                                                                                                                                                                                                                        |
|                           | manual oil interceptor $MOI-50$                                                                                                                                                                                                                                                                                                                                                                                                                   |
|                           | CUSTOMER:                                                                                                                                                                                                                                                                                                                                                                                                                                         |
|                           | PROJECT:<br>QUOTE NO.:                                                                                                                                                                                                                                                                                                                                                                                                                            |
| DIMENSION TOLERANCE: ± 1" | NTS $7/7/20$ MGS $100$ NU, ND, $7/7/20$                                                                                                                                                                                                                                                                                                                                                                                                           |