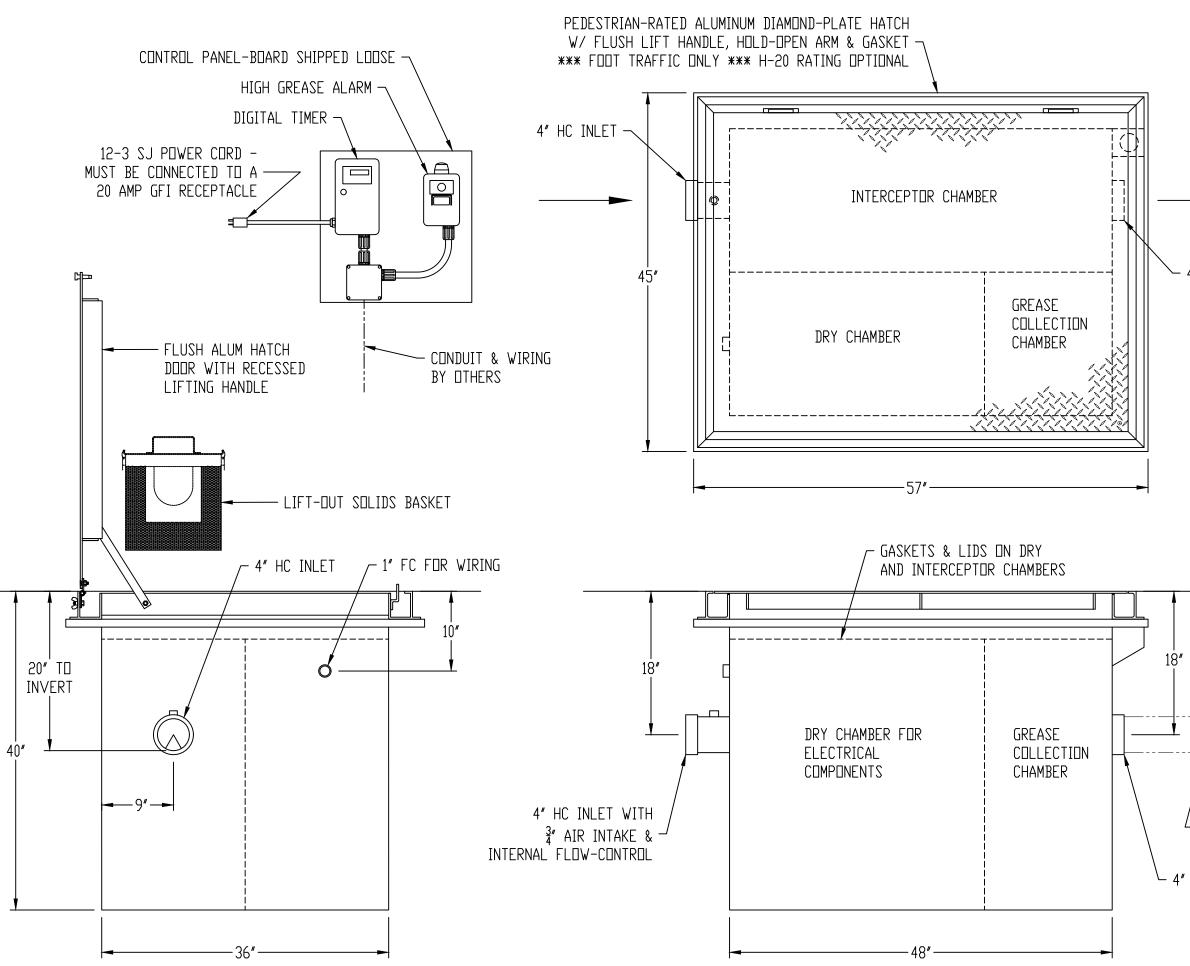

|                                             | <u>GENERAL SPECIFICATIONS</u><br>QUANTITY: ONE (1)<br>MODEL: AGI-75 IF<br>MAXIMUM FLOW RATE: 75 GPM<br>STATIC WATER CAPACITY: 74.8 GAL<br>GREASE HOLDING CAPACITY: 455 LBS<br>RETENTION TIME: 59.8 SEC<br>MATERIAL: 10 GA 304 STAINLESS STEEL<br>BUILT IN ACCORDANCE WITH U.L. 1D42                                                                                                                                                                |
|---------------------------------------------|----------------------------------------------------------------------------------------------------------------------------------------------------------------------------------------------------------------------------------------------------------------------------------------------------------------------------------------------------------------------------------------------------------------------------------------------------|
|                                             | NOTES                                                                                                                                                                                                                                                                                                                                                                                                                                              |
| 4″ HC DUTLET                                | <ul> <li>AGI MUST BE PLUGGED INTO A 20 AMP<br/>GROUND FAULT INTERRUPTER (GFCI)<br/>RECEPTACLE</li> <li>GEAR MOTOR RATED AT 0.44 FLA, 115V, 60 Hz</li> <li>IMMERSION HEATERS – 1500W EA. 115V</li> <li>ALL ELECTRICAL AND PLUMBING CONNECTIONS<br/>ARE SUBJECT TO LOCAL CODES</li> </ul>                                                                                                                                                            |
|                                             | NDTE:<br>ALL RIGHTS RESERVED. THIS DRAWING, DR ANY PART THEREDF, MUST NDT<br>BE REPRDDUCED IN ANY FORM WITHOUT WRITTEN PERMISSION FROM<br>HIGHLAND TANK. UNLESS DITHERVISE NOTED, HIGHLAND TANK SHALL BE<br>RESPONSIBLE DNLY FOR ITEMS INDICATED ON THIS FABRICATION DRAVING.<br>THE CUSTOMER IS RESPONSIBLE FOR VERIFYING THE CORRECTNESS OF<br>THE TYPE, SIZE, AND LOCATION OF ALL FITTINGS, ACCESSORIES, AND<br>COATINGS SHOWN ON THIS DRAWING. |
| FINISHED<br>GRADE                           |                                                                                                                                                                                                                                                                                                                                                                                                                                                    |
|                                             | THIS DRAWING IS SUBJECT TO CHANGE AT THE DISCRETION<br>OF THE MANUFACTURER. CONTACT HIGHLAND TANK FOR<br>THE MOST UP-TO-DATE INFORMATION AND DRAWINGS OF<br>OUR PRODUCTS.                                                                                                                                                                                                                                                                          |
| /<br>- DUTLET PIPING &<br>VENT BY INSTALLER | Highland Tank®                                                                                                                                                                                                                                                                                                                                                                                                                                     |
| HC DUTLET                                   | GreaseStopper®AUTOMATIC GREASE INTERCEPTOR<br>AGI-75 IF                                                                                                                                                                                                                                                                                                                                                                                            |
|                                             | CUSTOMER:<br>PROJECT:                                                                                                                                                                                                                                                                                                                                                                                                                              |
|                                             | QUOTE NO.:<br>SCALE: DATE: DWG. BY: DWG. NO.:                                                                                                                                                                                                                                                                                                                                                                                                      |
| DIMENSION TOLERANCE: ± 1"                   | SCALE: DATE: DWG, BY: DWG, NO.:<br>NTS 4/21/25 MGS AGI-75 IF                                                                                                                                                                                                                                                                                                                                                                                       |