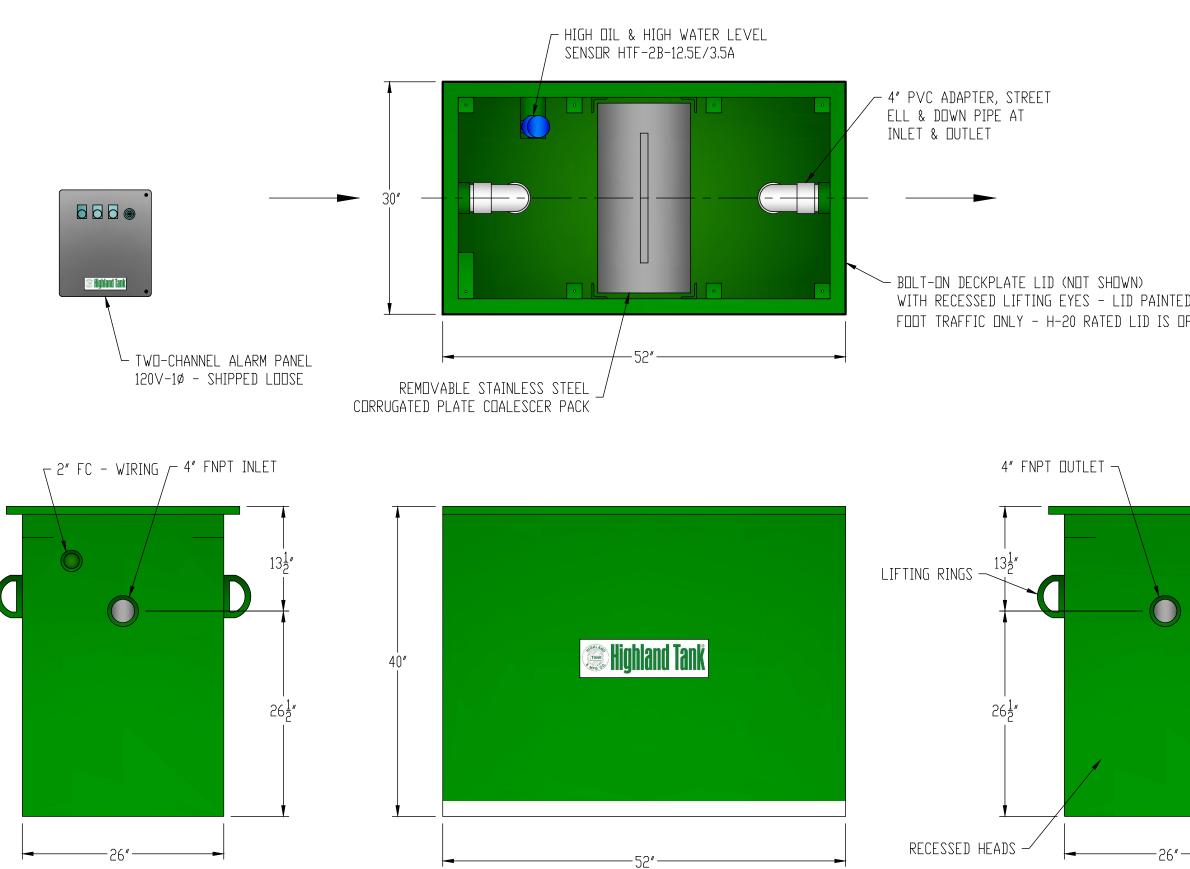

|                    | GENERAL SPECIFICATIONS<br>QUANTITY: DNE (1)<br>MDDEL: EDI-100<br>MAXIMUM FLOW RATE: 100 GPM<br>STATIC CAPACITY: 132.3 GALLONS<br>TYPE: SINGLE WALL, UNDERGROUND<br>MATERIAL: 10 GA CARBON STEEL<br>CONTINUOUS WELD INTERIOR AND EXTERIOR SEAMS<br>SURFACE PREP: SSPC-SP 10 BLAST ALL SURFACES<br>INT. & EXT. COATING: CHEMLINE 2240 - 15 MILS DFT                                                                                                 |
|--------------------|---------------------------------------------------------------------------------------------------------------------------------------------------------------------------------------------------------------------------------------------------------------------------------------------------------------------------------------------------------------------------------------------------------------------------------------------------|
|                    | $N \square T E S$<br>STANDARD TANK MATERIAL IS COATED CARBON STEEL –<br>STAINLESS STEEL CONSTRUCTION IS OPTIONAL                                                                                                                                                                                                                                                                                                                                  |
|                    | DRAWING SHOWS <u>STANDARD</u> TANK HEIGHT<br>DIMENSION FROM INLET/DUTLET FITTINGS TO<br>FINISHED FLOOR - <u>CUSTOMER MUST SPECIFY</u><br><u>HEIGHT DIMENSION MODIFICATIONS NEEDED TO</u><br><u>MEET PROJECT PLUMBING REQUIREMENTS</u>                                                                                                                                                                                                             |
| D BLACK<br>PTIONAL |                                                                                                                                                                                                                                                                                                                                                                                                                                                   |
|                    |                                                                                                                                                                                                                                                                                                                                                                                                                                                   |
| 2" HC - VENT       |                                                                                                                                                                                                                                                                                                                                                                                                                                                   |
| 7"<br>D            | CUSTOMER APPROVAL<br>THE CUSTOMER HAS REVIEWED THIS<br>DRAWING AND VERIFIED THE ACCURACY OF<br>ALL INFORMATION AND DIMENSIONS.<br>SIGNED:                                                                                                                                                                                                                                                                                                         |
|                    | DATE:<br>ALL RIGHTS RESERVED. THIS DRAWING, DR ANY PART THEREDF, MUST NDT<br>BE REPRODUCED IN ANY FORM WITHOUT WRITTEN PERMISSION FROM<br>HIGHLAND TANK. UNLESS DTHERWISE NDTED, HIGHLAND TANK SHALL BE<br>RESPONSIBLE DNLY FOR TIEMS INDICATED DN THIS FABRICATION DRAWING.<br>THE CUSTOMER IS RESPONSIBLE FOR VERIFYING THE CORRECTNESS OF<br>THE TYPE, SIZE, AND LUCATION OF ALL FITTINGS, ACCESSORIES, AND<br>COATINGS SHOWN ON THIS DRAWING. |
|                    | Highland Tank <sup>®</sup>                                                                                                                                                                                                                                                                                                                                                                                                                        |
|                    | EOI-100                                                                                                                                                                                                                                                                                                                                                                                                                                           |
|                    | PROJECT:<br>QUOTE NO.:                                                                                                                                                                                                                                                                                                                                                                                                                            |
|                    | NTS 2/14/25 MGS EOI — 100                                                                                                                                                                                                                                                                                                                                                                                                                         |