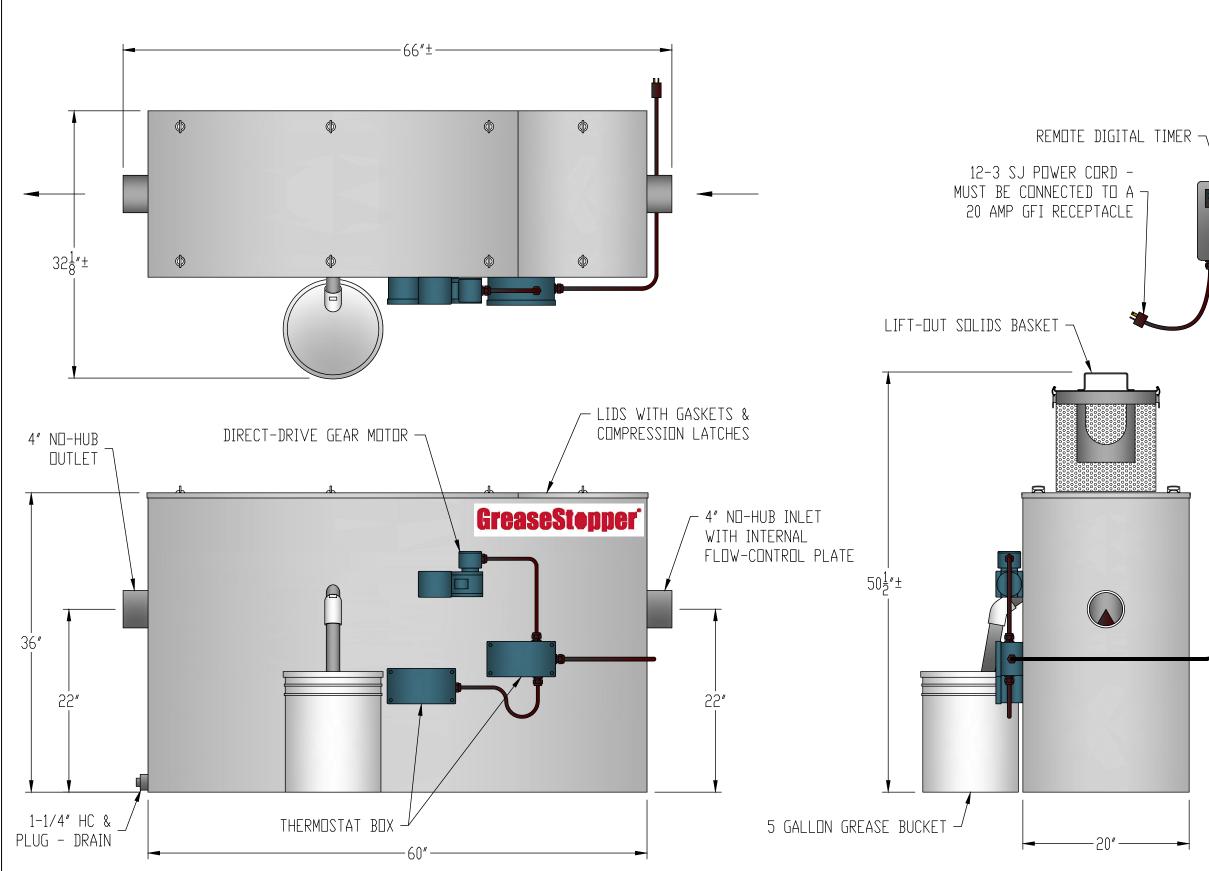

| TWIST-LOCK<br>CONNECTOR   | GENERAL SPECIFICATIONS   QUANTITY: ONE (1)   MODEL: AGI-100 WH RL   MAXIMUM FLOW RATE: 100 GPM   STATIC CAPACITY: 103.9 GALLONS   RETENTION TIME: 62.3 SEC   TYPE: SINGLE WALL, ABOVE-GROUND   MATERIAL: 10 GA 304 STAINLESS STEEL   BUILT IN ACCORDANCE WITH U.L. 1D42   NOTES   DIGITAL TIMER MUST BE PLUGGED INTO A DEDICATED   20 AMP GROUND FAULT CIRCUIT INTERRUPTER (GFCI)   RECEPTACLE   GEAR MOTOR RATED AT 0.44 FLA, 115V – 60 Hz   IMMERSION HEATERS RATED AT 1,500W, 115V   ALL ELECTRICAL AND PLUMBING CONNECTIONS ARE   SUBJECT TO LOCAL CODES   HIGHLAND TANK OFFERS A WIDE VARIETY OF OPTIONS   AND CUSTOMIZATIONS TO ACCOMMODATE PROJECT   CONDITIONS – CONTACT HIGHLAND TANK FOR MORE   INFORMATION                                                                                                                                                                                                                                                                                                                                                                                                                                                                                                                                                                                                                                                                                                                                                                                                                                                                                                                                                                                                                                                                                                                                                                                                                                                                                                                                                                                                                                                                                                                                                                                                                                                                                                                                                                                                                                                                          |
|---------------------------|------------------------------------------------------------------------------------------------------------------------------------------------------------------------------------------------------------------------------------------------------------------------------------------------------------------------------------------------------------------------------------------------------------------------------------------------------------------------------------------------------------------------------------------------------------------------------------------------------------------------------------------------------------------------------------------------------------------------------------------------------------------------------------------------------------------------------------------------------------------------------------------------------------------------------------------------------------------------------------------------------------------------------------------------------------------------------------------------------------------------------------------------------------------------------------------------------------------------------------------------------------------------------------------------------------------------------------------------------------------------------------------------------------------------------------------------------------------------------------------------------------------------------------------------------------------------------------------------------------------------------------------------------------------------------------------------------------------------------------------------------------------------------------------------------------------------------------------------------------------------------------------------------------------------------------------------------------------------------------------------------------------------------------------------------------------------------------------------------------------------------------------------------------------------------------------------------------------------------------------------------------------------------------------------------------------------------------------------------------------------------------------------------------------------------------------------------------------------------------------------------------------------------------------------------------------------------------------------|
| J                         | THIS DRAWING IS SUBJECT TO CHANGE AT THE DISCRETION<br>OF THE MANUFACTURER. CONTACT HIGHLAND TANK FOR<br>THE MOST UP-TO-DATE INFORMATION AND DRAWINGS OF<br>OUR PRODUCTS.<br>NITTE:<br>ALL RIGHTS RESERVED. THIS DRAVING, DR ANY PART THEREDF, MUST NDT<br>BE REPRODUCED IN ANY FORM VITIOUT WRITTEN PERMISSION FROM<br>HIGHLAND TANK, UNLESS DTHERVISE NOTED, HIGHLAND TANK SHALL BE<br>RESPONSIBLE DNLY FOR ITEMS INDICATED ON THIS FABRICATION DRAVING.<br>THE CUSTOMER IS RESPONSIBLE FOR VERIFYING THE CORRECTNESS OF<br>THE TYPE, SIZE, AND LOCATION OF ALL FITTINGS, ACCESSORIES, AND<br>COMMINGS SURGHCIME.                                                                                                                                                                                                                                                                                                                                                                                                                                                                                                                                                                                                                                                                                                                                                                                                                                                                                                                                                                                                                                                                                                                                                                                                                                                                                                                                                                                                                                                                                                                                                                                                                                                                                                                                                                                                                                                                                                                                                                            |
|                           | CDATINGS SHOW IN THIS DRAVING.<br>HIGHLAN<br>HIGHLAN<br>HIGHLAN<br>HIGHLAN<br>HIGHLAN<br>HIGHLAN<br>HIGHLAN<br>HIGHLAN<br>HIGHLAN<br>HIGHLAN<br>HIGHLAN<br>HIGHLAN<br>HIGHLAN<br>HIGHLAN<br>HIGHLAN<br>HIGHLAN<br>HIGHLAN<br>HIGHLAN<br>HIGHLAN<br>HIGHLAN<br>HIGHLAN<br>HIGHLAN<br>HIGHLAN<br>HIGHLAN<br>HIGHLAN<br>HIGHLAN<br>HIGHLAN<br>HIGHLAN<br>HIGHLAN<br>HIGHLAN<br>HIGHLAN<br>HIGHLAN<br>HIGHLAN<br>HIGHLAN<br>HIGHLAN<br>HIGHLAN<br>HIGHLAN<br>HIGHLAN<br>HIGHLAN<br>HIGHLAN<br>HIGHLAN<br>HIGHLAN<br>HIGHLAN<br>HIGHLAN<br>HIGHLAN<br>HIGHLAN<br>HIGHLAN<br>HIGHLAN<br>HIGHLAN<br>HIGHLAN<br>HIGHLAN<br>HIGHLAN<br>HIGHLAN<br>HIGHLAN<br>HIGHLAN<br>HIGHLAN<br>HIGHLAN<br>HIGHLAN<br>HIGHLAN<br>HIGHLAN<br>HIGHLAN<br>HIGHLAN<br>HIGHLAN<br>HIGHLAN<br>HIGHLAN<br>HIGHLAN<br>HIGHLAN<br>HIGHLAN<br>HIGHLAN<br>HIGHLAN<br>HIGHLAN<br>HIGHLAN<br>HIGHLAN<br>HIGHLAN<br>HIGHLAN<br>HIGHLAN<br>HIGHLAN<br>HIGHLAN<br>HIGHLAN<br>HIGHLAN<br>HIGHLAN<br>HIGHLAN<br>HIGHLAN<br>HIGHLAN<br>HIGHLAN<br>HIGHLAN<br>HIGHLAN<br>HIGHLAN<br>HIGHLAN<br>HIGHLAN<br>HIGHLAN<br>HIGHLAN<br>HIGHLAN<br>HIGHLAN<br>HIGHLAN<br>HIGHLAN<br>HIGHLAN<br>HIGHLAN<br>HIGHLAN<br>HIGHLAN<br>HIGHLAN<br>HIGHLAN<br>HIGHLAN<br>HIGHLAN<br>HIGHLAN<br>HIGHLAN<br>HIGHLAN<br>HIGHLAN<br>HIGHLAN<br>HIGHLAN<br>HIGHLAN<br>HIGHLAN<br>HIGHLAN<br>HIGHLAN<br>HIGHLAN<br>HIGHLAN<br>HIGHLAN<br>HIGHLAN<br>HIGHLAN<br>HIGHLAN<br>HIGHLAN<br>HIGHLAN<br>HIGHLAN<br>HIGHLAN<br>HIGHLAN<br>HIGHLAN<br>HIGHLAN<br>HIGHLAN<br>HIGHLAN<br>HIGHLAN<br>HIGHLAN<br>HIGHLAN<br>HIGHLAN<br>HIGHLAN<br>HIGHLAN<br>HIGHLAN<br>HIGHLAN<br>HIGHLAN<br>HIGHLAN<br>HIGHLAN<br>HIGHLAN<br>HIGHLAN<br>HIGHLAN<br>HIGHLAN<br>HIGHLAN<br>HIGHLAN<br>HIGHLAN<br>HIGHLAN<br>HIGHLAN<br>HIGHLAN<br>HIGHLAN<br>HIGHLAN<br>HIGHLAN<br>HIGHLAN<br>HIGHLAN<br>HIGHLAN<br>HIGHLAN<br>HIGHLAN<br>HIGHLAN<br>HIGHLAN<br>HIGHLAN<br>HIGHLAN<br>HIGHLAN<br>HIGHLAN<br>HIGHLAN<br>HIGHLAN<br>HIGHLAN<br>HIGHLAN<br>HIGHLAN<br>HIGHLAN<br>HIGHLAN<br>HIGHLAN<br>HIGHLAN<br>HIGHLAN<br>HIGHLAN<br>HIGHLAN<br>HIGHLAN<br>HIGHLAN<br>HIGHLAN<br>HIGHLAN<br>HIGHLAN<br>HIGHLAN<br>HIGHLAN<br>HIGHLAN<br>HIGHLAN<br>HIGHLAN<br>HIGHLAN<br>HIGHLAN<br>HIGHLAN<br>HIGHLAN<br>HIGHLAN<br>HIGHLAN<br>HIGHLAN<br>HIGHLAN<br>HIGHLAN<br>HIGHLAN<br>HIGHLAN<br>HIGHLAN<br>HIGHLAN<br>HIGHLAN<br>HIGHLAN<br>HIGHLAN<br>HIGHLAN<br>HIGHLAN<br>HIGHLAN<br>HIGHLAN<br>HIGHLAN<br>HIGHLAN<br>HIGHLAN<br>HIGHLAN<br>HIGHLAN<br>HIGHLAN<br>HIGHLAN<br>HIGHLAN<br>HIGHLAN<br>HIGHLAN<br>HIGHLAN<br>HIGHLAN<br>HIGHLAN<br>HIGHLAN<br>HIGHLAN<br>HIGHLAN<br>HIGHLAN<br>HIGHLAN |
|                           | GreaseStopper®AUTOMATIC GREASE INTERCEPTOR<br>AGI-100 WH RL                                                                                                                                                                                                                                                                                                                                                                                                                                                                                                                                                                                                                                                                                                                                                                                                                                                                                                                                                                                                                                                                                                                                                                                                                                                                                                                                                                                                                                                                                                                                                                                                                                                                                                                                                                                                                                                                                                                                                                                                                                                                                                                                                                                                                                                                                                                                                                                                                                                                                                                                    |
|                           | CUSTOMER:<br>PROJECT:                                                                                                                                                                                                                                                                                                                                                                                                                                                                                                                                                                                                                                                                                                                                                                                                                                                                                                                                                                                                                                                                                                                                                                                                                                                                                                                                                                                                                                                                                                                                                                                                                                                                                                                                                                                                                                                                                                                                                                                                                                                                                                                                                                                                                                                                                                                                                                                                                                                                                                                                                                          |
| DIMENSION TOLERANCE: ± 1" | QUOTE NO.:<br>SCALE: DATE: DWG. BY: DWG. NO.:<br>NTS 1/20/18 MGS AGI-100 WH RL                                                                                                                                                                                                                                                                                                                                                                                                                                                                                                                                                                                                                                                                                                                                                                                                                                                                                                                                                                                                                                                                                                                                                                                                                                                                                                                                                                                                                                                                                                                                                                                                                                                                                                                                                                                                                                                                                                                                                                                                                                                                                                                                                                                                                                                                                                                                                                                                                                                                                                                 |