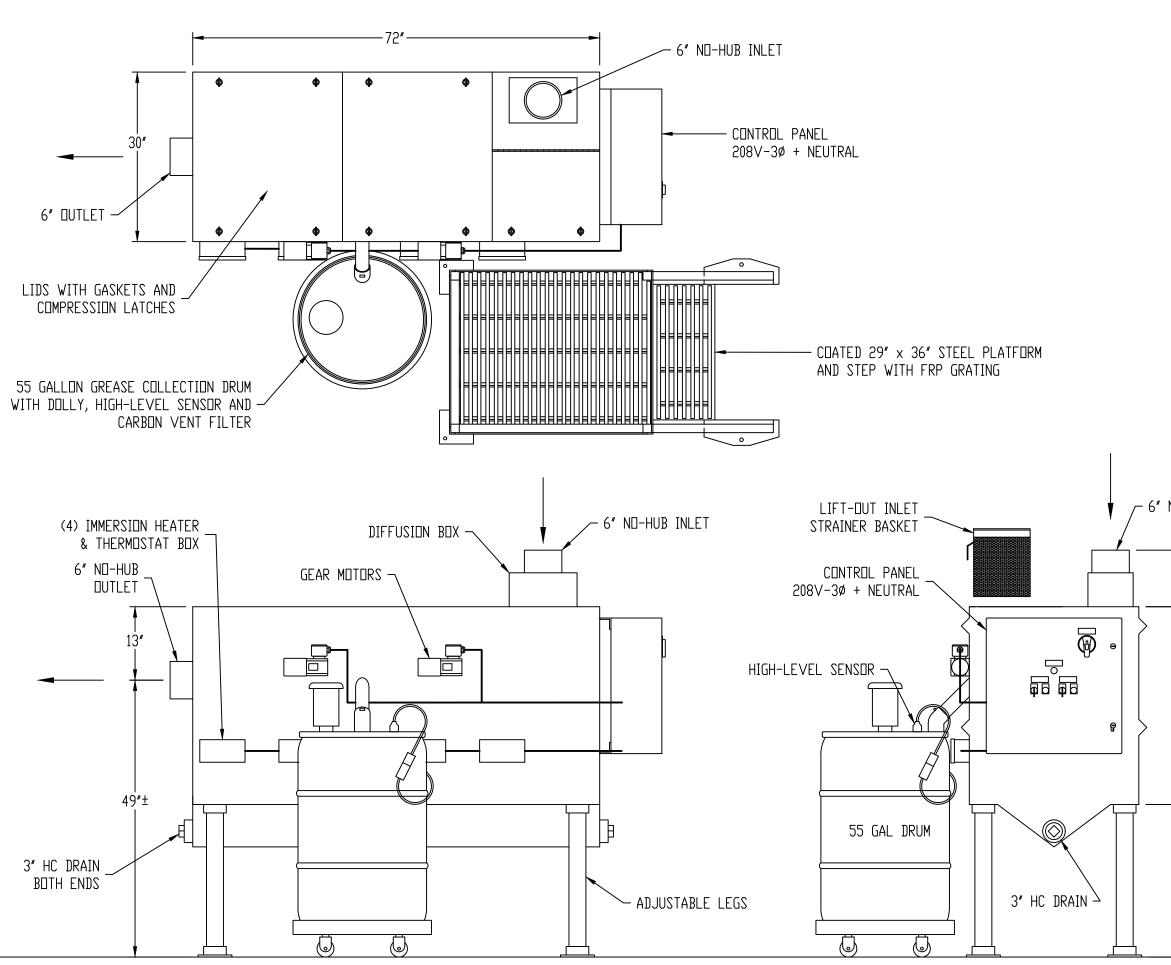

|                           | GENERAL SPECIFICATIONS<br>QUANTITY: ONE (1)<br>MODEL: AGI-150 WH RL<br>MAXIMUM FLOW RATE: 150 GPM<br>STATIC CAPACITY: 202.5 GALLONS<br>RETENTION TIME: 81 SEC<br>TYPE: SINGLE WALL, ABOVE-GROUND<br>MATERIAL: 10 GA 304 STAINLESS STEEL<br>BUILT IN ACCORDANCE WITH U.L. 1D42                                                                                                                                                                      |
|---------------------------|----------------------------------------------------------------------------------------------------------------------------------------------------------------------------------------------------------------------------------------------------------------------------------------------------------------------------------------------------------------------------------------------------------------------------------------------------|
|                           | <u>NOTES</u><br>STANDARD CONTROL PANEL OPERATES ON<br>208V–3ø + NEUTRAL SERVICE VOLTAGE –<br>OPTIONAL PANELS AVAILABLE                                                                                                                                                                                                                                                                                                                             |
|                           | GEAR MOTORS RATED AT 0.44 FLA, 115V – 60 Hz                                                                                                                                                                                                                                                                                                                                                                                                        |
|                           | IMMERSION HEATERS OPERATE AT 208V                                                                                                                                                                                                                                                                                                                                                                                                                  |
|                           | ALL ELECTRICAL AND PLUMBING CONNECTIONS ARE SUBJECT TO LOCAL CODES                                                                                                                                                                                                                                                                                                                                                                                 |
|                           | HIGHLAND TANK OFFERS A WIDE VARIETY OF OPTIONS<br>AND CUSTOMIZATIONS TO ACCOMMODATE PROJECT<br>CONDITIONS – CONTACT HIGHLAND TANK FOR MORE<br>INFORMATION                                                                                                                                                                                                                                                                                          |
|                           |                                                                                                                                                                                                                                                                                                                                                                                                                                                    |
| ND-HUB INLET              |                                                                                                                                                                                                                                                                                                                                                                                                                                                    |
| A                         |                                                                                                                                                                                                                                                                                                                                                                                                                                                    |
|                           |                                                                                                                                                                                                                                                                                                                                                                                                                                                    |
| 35″    <br>  72″±         | THIS DRAWING IS SUBJECT TO CHANGE AT THE DISCRETION<br>OF THE MANUFACTURER. CONTACT HIGHLAND TANK FOR<br>THE MOST UP-TO-DATE INFORMATION AND DRAWINGS OF<br>OUR PRODUCTS.                                                                                                                                                                                                                                                                          |
| 62"±                      | NOTE:<br>ALL RIGHTS RESERVED. THIS DRAWING, DR ANY PART THEREDF, MUST NOT<br>BE REPRODUCED IN ANY FORM WITHOUT WRITTEN PERMISSION FROM<br>HIGHLAND TANK, UNLESS DITHERWISE NOTED, HIGHLAND TANK SHALL BE<br>RESPONSIBLE DNLY FOR ITEMS INDICATED ON THIS FABRICATION DRAWING.<br>THE CUSTOMER IS RESPONSIBLE FOR VERIFYING THE CORRECTNESS OF<br>THE TYPE, SIZE, AND LOCATION OF ALL FITTINGS, ACCESSORIES, AND<br>COATINGS SHOWN ON THIS DRAWING. |
|                           | Highland Tank®                                                                                                                                                                                                                                                                                                                                                                                                                                     |
| 27″±                      | GreaseStopper®AUTOMATIC GREASE INTERCEPTOR<br>AGI-150 WH RL                                                                                                                                                                                                                                                                                                                                                                                        |
|                           | CUSTOMER:<br>PROJECT:                                                                                                                                                                                                                                                                                                                                                                                                                              |
|                           | QUOTE NO.:                                                                                                                                                                                                                                                                                                                                                                                                                                         |
| DIMENSION TOLERANCE: ± 1" | NTS 1/2/19 MGS AGE 150 WH RL                                                                                                                                                                                                                                                                                                                                                                                                                       |