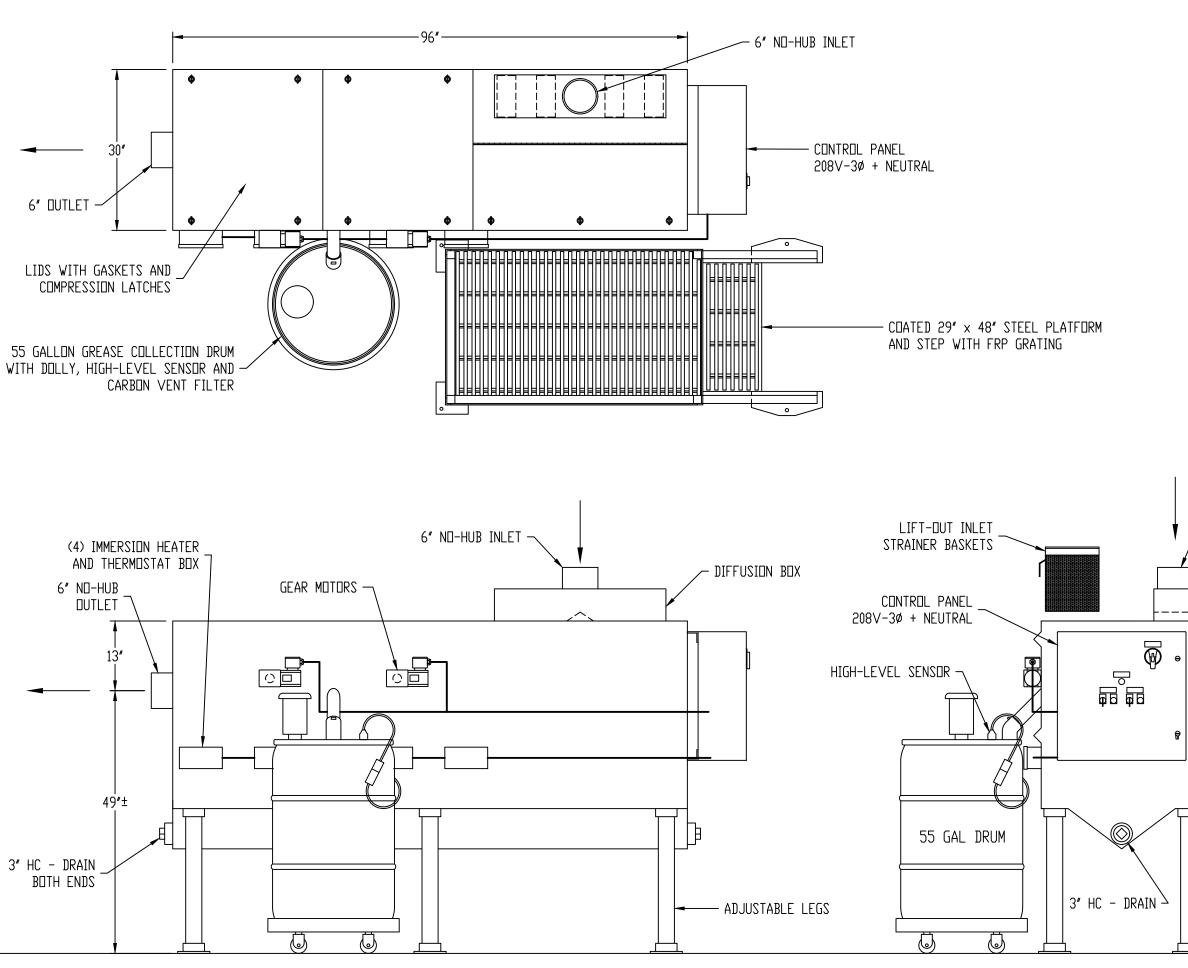

|                           | GENERAL SPECIFICATIONS<br>QUANTITY: ONE (1)<br>MODEL: AGI-200 WH RL<br>MAXIMUM FLOW RATE: 200 GPM<br>STATIC CAPACITY: 270 GALLONS<br>RETENTION TIME: 81 SEC<br>TYPE: SINGLE WALL, ABOVE-GROUND<br>MATERIAL: 10 GA 304 STAINLESS STEEL<br>BUILT IN ACCORDANCE WITH U.L. 1D42                                                                                                                                                                        |
|---------------------------|----------------------------------------------------------------------------------------------------------------------------------------------------------------------------------------------------------------------------------------------------------------------------------------------------------------------------------------------------------------------------------------------------------------------------------------------------|
|                           | NOTES<br>STANDARD CONTROL PANEL OPERATES ON<br>208V–3ø + NEUTRAL SERVICE VOLTAGE –<br>OPTIONAL PANELS AVAILABLE                                                                                                                                                                                                                                                                                                                                    |
|                           | GEAR MOTORS RATED AT 0.44 FLA, 115V – 60 Hz                                                                                                                                                                                                                                                                                                                                                                                                        |
|                           | IMMERSION HEATERS OPERATE AT 208V                                                                                                                                                                                                                                                                                                                                                                                                                  |
|                           | ALL ELECTRICAL AND PLUMBING CONNECTIONS ARE SUBJECT TO LOCAL CODES                                                                                                                                                                                                                                                                                                                                                                                 |
|                           | HIGHLAND TANK OFFERS A WIDE VARIETY OF OPTIONS<br>AND CUSTOMIZATIONS TO ACCOMMODATE PROJECT<br>CONDITIONS – CONTACT HIGHLAND TANK FOR MORE<br>INFORMATION                                                                                                                                                                                                                                                                                          |
|                           |                                                                                                                                                                                                                                                                                                                                                                                                                                                    |
|                           |                                                                                                                                                                                                                                                                                                                                                                                                                                                    |
|                           |                                                                                                                                                                                                                                                                                                                                                                                                                                                    |
| - 6" NO-HUB INLET         |                                                                                                                                                                                                                                                                                                                                                                                                                                                    |
| ]                         |                                                                                                                                                                                                                                                                                                                                                                                                                                                    |
|                           |                                                                                                                                                                                                                                                                                                                                                                                                                                                    |
|                           |                                                                                                                                                                                                                                                                                                                                                                                                                                                    |
| 35″                       | THIS DRAWING IS SUBJECT TO CHANGE AT THE DISCRETION<br>OF THE MANUFACTURER. CONTACT HIGHLAND TANK FOR<br>THE MOST UP-TO-DATE INFORMATION AND DRAWINGS OF<br>OUR PRODUCTS.                                                                                                                                                                                                                                                                          |
| 62"±                      | NDTE:<br>ALL RIGHTS RESERVED. THIS DRAWING, DR ANY PART THEREDF, MUST NDT<br>BE REPRODUCED IN ANY FORM WITHOUT WRITTEN PERMISSION FROM<br>HIGHLAND TANK. UNLESS DITHERWISE NOTED, HIGHLAND TANK SHALL BE<br>RESPONSIBLE DNLY FOR ITEMS INDICATED ON THIS FABRICATION DRAWING.<br>THE CUSTDMER IS RESPONSIBLE FOR VERIFYING THE CORRECTNESS OF<br>THE TYPE, SIZE, AND LOCATION OF ALL FITTINGS, ACCESSORIES, AND<br>COATINGS SHOWN ON THIS DRAWING. |
|                           | Highland Tank <sup>®</sup>                                                                                                                                                                                                                                                                                                                                                                                                                         |
| 27"±                      | GreaseStopper®AUTOMATIC GREASE INTERCEPTOR<br>AGI-200 WH RL                                                                                                                                                                                                                                                                                                                                                                                        |
|                           | CUSTOMER:<br>PROJECT:                                                                                                                                                                                                                                                                                                                                                                                                                              |
| <u> </u>                  | ORDER:                                                                                                                                                                                                                                                                                                                                                                                                                                             |
| DIMENSION TOLERANCE: ± 1" | QUOTE NO.:<br>SCALE: DATE; DWG. BY: DWG. NO.:<br>NTS 1/2/19 MGS AGI-200 WH RL                                                                                                                                                                                                                                                                                                                                                                      |
|                           |                                                                                                                                                                                                                                                                                                                                                                                                                                                    |