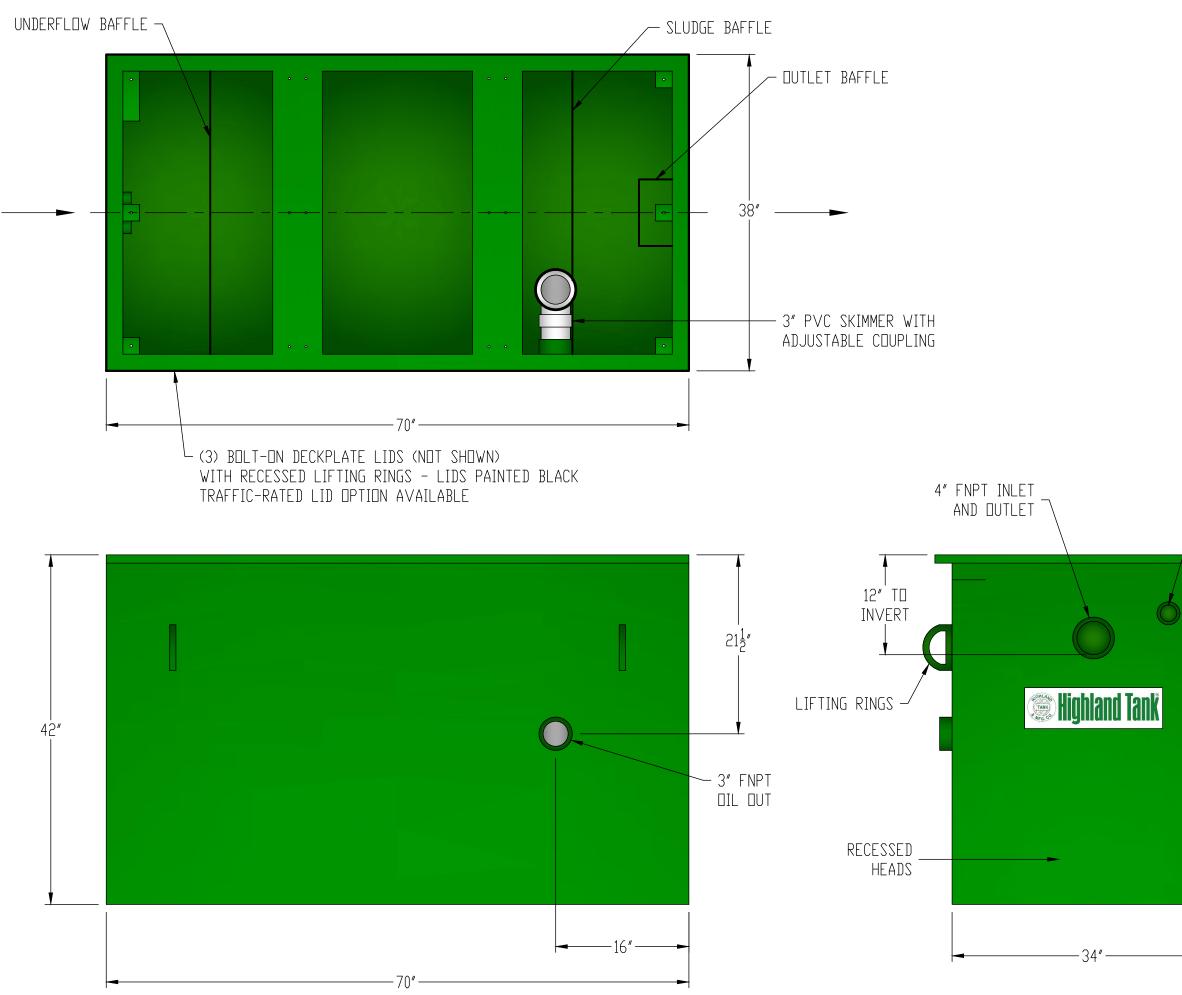

| <i>−</i> 2″ FNPT VENT     | <u>GENERAL SPECIFICATIONS</u><br>QUANTITY: ONE (1)<br>MODEL: MOI–200<br>MAXIMUM FLOW RATE: 200 GPM<br>STATIC CAPACITY: 291 GALLONS<br>TYPE: SINGLE WALL, UNDERGROUND<br>MATERIAL: 10 GA CARBON STEEL<br>CONTINUOUS WELD INTERIOR AND EXTERIOR SEAMS<br>SURFACE PREP: SSPC–SP 10 BLAST ALL SURFACES<br>INT. & EXT. COATING: CHEMLINE 2240 – 15 MILS DFT<br><u>NOTES</u><br>STANDARD TANK MATERIAL IS COATED CARBON STEEL –<br>STAINLESS STEEL CONSTRUCTION IS OPTIONAL<br>DRAWING SHOWS STANDARD TANK HEIGHT DIMENSION FROM<br>INLET/OUTLET FITTINGS TO FINISHED FLOOR – CUSTOMER<br>MUST SPECIFY HEIGHT DIMENSION MODIFICATIONS REQUIRED TO<br>MEET PROJECT PLUMBING CONDITIONS<br>STANDARD TANK LID IS RATED FOR PEDESTRIANS ONLY –<br>H–20 TRAFFIC RATED LIDS ARE OPTIONAL<br>INTEGRAL OIL STORAGE CHAMBERS AND HIGH LEVEL ALARMS<br>ARE AVAILABLE AS OPTIONS |
|---------------------------|-----------------------------------------------------------------------------------------------------------------------------------------------------------------------------------------------------------------------------------------------------------------------------------------------------------------------------------------------------------------------------------------------------------------------------------------------------------------------------------------------------------------------------------------------------------------------------------------------------------------------------------------------------------------------------------------------------------------------------------------------------------------------------------------------------------------------------------------------------------------|
|                           |                                                                                                                                                                                                                                                                                                                                                                                                                                                                                                                                                                                                                                                                                                                                                                                                                                                                 |
| 7″                        | CUSTEMER APPREVAL                                                                                                                                                                                                                                                                                                                                                                                                                                                                                                                                                                                                                                                                                                                                                                                                                                               |
|                           | THE CUSTOMER HAS REVIEWED THIS<br>DRAWING AND VERIFIED THE ACCURACY OF<br>ALL INFORMATION AND DIMENSIONS.                                                                                                                                                                                                                                                                                                                                                                                                                                                                                                                                                                                                                                                                                                                                                       |
|                           | SIGNED:                                                                                                                                                                                                                                                                                                                                                                                                                                                                                                                                                                                                                                                                                                                                                                                                                                                         |
|                           | DATE:                                                                                                                                                                                                                                                                                                                                                                                                                                                                                                                                                                                                                                                                                                                                                                                                                                                           |
|                           | NDTE:<br>ALL RIGHTS RESERVED. THIS DRAWING, DR ANY PART THEREDF, MUST NDT                                                                                                                                                                                                                                                                                                                                                                                                                                                                                                                                                                                                                                                                                                                                                                                       |
|                           | BE REPRODUCED IN ANY FORM WITHOUT WRITTEN PERMISSION FROM<br>HIGHLAND TANK WHLESS OTHERWISE NOTED, HIGHLAND TANK SHALL BE<br>RESPONSIBLE DNLY FOR ITEMS INDICATED ON THIS FABRICATION DRAWING.<br>THE CUSTOMER IS RESPONSIBLE FOR VERIFYING THE CORRECTNESS OF<br>THE TYPE, SIZE, AND LOCATION OF ALL FITTINGS, ACCESSORIES, AND<br>COLATINGS SHOWN ON THIS DRAVING.                                                                                                                                                                                                                                                                                                                                                                                                                                                                                            |
|                           | Highland Tank <sup>®</sup>                                                                                                                                                                                                                                                                                                                                                                                                                                                                                                                                                                                                                                                                                                                                                                                                                                      |
|                           | MANUAL OIL INTERCEPTOR                                                                                                                                                                                                                                                                                                                                                                                                                                                                                                                                                                                                                                                                                                                                                                                                                                          |
|                           | MOI-200                                                                                                                                                                                                                                                                                                                                                                                                                                                                                                                                                                                                                                                                                                                                                                                                                                                         |
| <b>&gt;</b>               | CUSTOMER:                                                                                                                                                                                                                                                                                                                                                                                                                                                                                                                                                                                                                                                                                                                                                                                                                                                       |
|                           | PROJECT:<br>QUOTE NO.:                                                                                                                                                                                                                                                                                                                                                                                                                                                                                                                                                                                                                                                                                                                                                                                                                                          |
| DIMENSION TOLERANCE: ± 1" | $\frac{\text{SCALE:}}{\text{NTS}} \frac{\text{DATE:}}{7/7/20} \frac{\text{DVG. BY:}}{\text{MGS}} \frac{\text{DVG. ND:}}{\text{MOS}} - 200$                                                                                                                                                                                                                                                                                                                                                                                                                                                                                                                                                                                                                                                                                                                      |