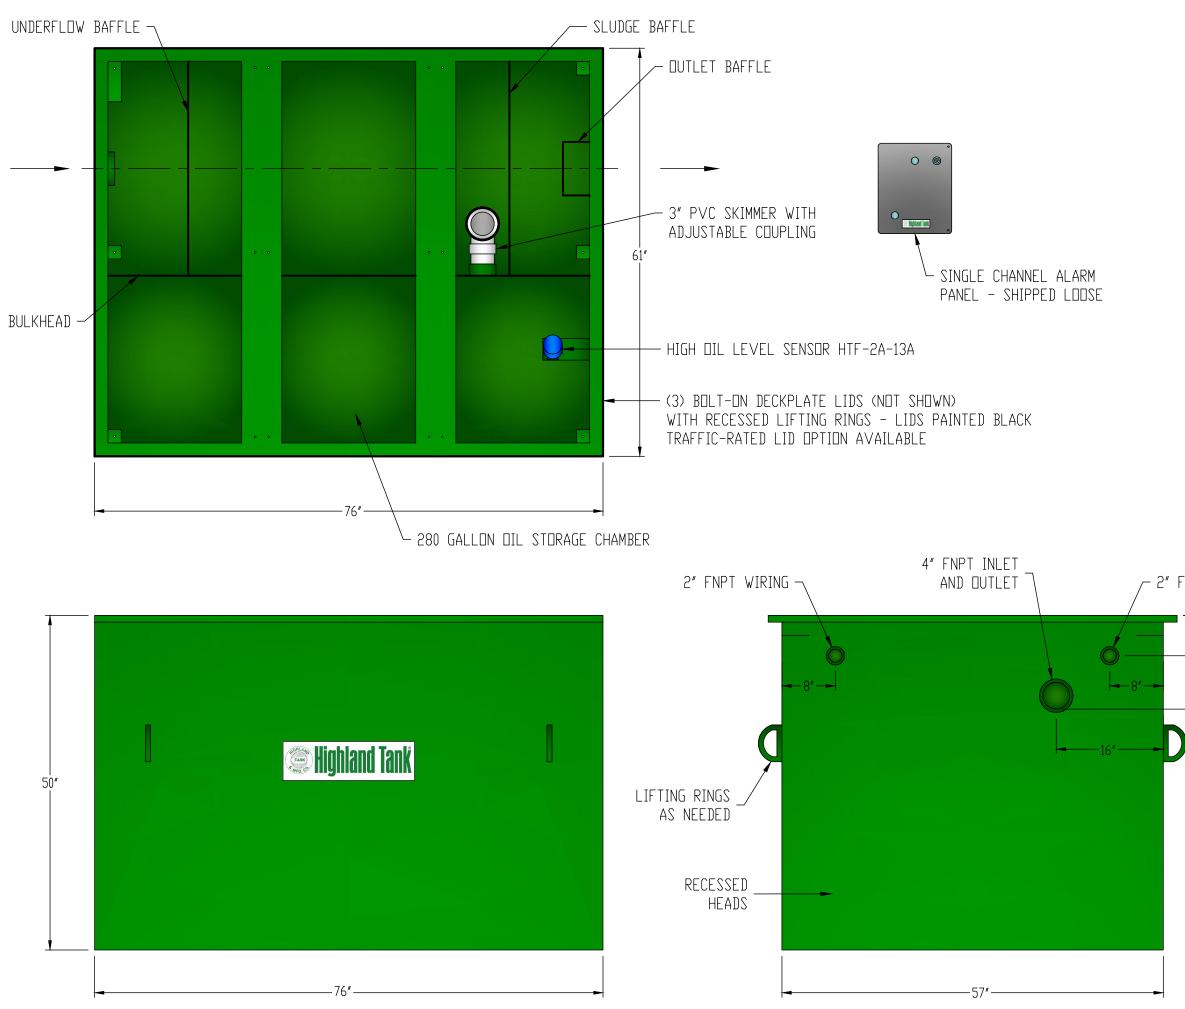

|                           | <u>GENERAL SPECIFICATIONS</u>                                                                                                      |
|---------------------------|------------------------------------------------------------------------------------------------------------------------------------|
|                           | QUANTITY: ONE (1)                                                                                                                  |
|                           | MODEL: MOI-250 SO                                                                                                                  |
|                           | MAXIMUM FLOW RATE: 250 GPM                                                                                                         |
|                           | STATIC CAPACITY: 359 GALLONS                                                                                                       |
|                           | OIL STORAGE CAPACITY: 280 GALLONS                                                                                                  |
|                           | TYPE: SINGLE WALL, UNDERGROUND                                                                                                     |
|                           | MATERIAL: 10 GA CARBON STEEL                                                                                                       |
|                           | CONTINUOUS WELD INTERIOR AND EXTERIOR SEAMS                                                                                        |
|                           | SURFACE PREP: SSPC-SP 10 BLAST ALL SURFACES                                                                                        |
|                           | INT. & EXT. COATING: CHEMLINE 2240 – 15 MILS DFT                                                                                   |
|                           |                                                                                                                                    |
|                           |                                                                                                                                    |
|                           | NOTES                                                                                                                              |
|                           | STANDARD TANK MATERIAL IS COATED CARBON STEEL –                                                                                    |
|                           | STAINLESS STEEL CONSTRUCTION IS OPTIONAL                                                                                           |
|                           |                                                                                                                                    |
|                           | DRAWING SHOWS STANDARD TANK HEIGHT DIMENSION FROM                                                                                  |
|                           | INLET/OUTLET FITTINGS TO FINISHED FLOOR - <u>CUSTOMER</u>                                                                          |
|                           | MUST SPECIFY HEIGHT DIMENSION MODIFICATIONS REQUIRED TO                                                                            |
|                           |                                                                                                                                    |
|                           | MEET PROJECT PLUMBING CONDITIONS                                                                                                   |
|                           |                                                                                                                                    |
|                           | STANDARD TANK LID IS RATED FOR PEDESTRIANS ONLY –<br>H–20 TRAFFIC RATED LIDS ARE OPTIONAL                                          |
|                           | H-ZU TRAFFIC RATED LIDS ARE UPTIONAL                                                                                               |
|                           |                                                                                                                                    |
|                           |                                                                                                                                    |
|                           |                                                                                                                                    |
|                           |                                                                                                                                    |
|                           |                                                                                                                                    |
|                           |                                                                                                                                    |
|                           |                                                                                                                                    |
|                           |                                                                                                                                    |
|                           |                                                                                                                                    |
|                           |                                                                                                                                    |
|                           |                                                                                                                                    |
|                           |                                                                                                                                    |
|                           |                                                                                                                                    |
|                           |                                                                                                                                    |
|                           |                                                                                                                                    |
|                           | CUSTOMER APPROVAL                                                                                                                  |
| NPT VENT                  |                                                                                                                                    |
|                           | THE CUSTOMER HAS REVIEWED THIS                                                                                                     |
| <u>+</u>                  |                                                                                                                                    |
| └─6″ Ĭ                    | DRAWING AND VERIFIED THE ACCURACY DF                                                                                               |
|                           | ALL INFORMATION AND DIMENSIONS.                                                                                                    |
| <b>↓</b> 14″ TD           |                                                                                                                                    |
| INVERT                    | SIGNED:                                                                                                                            |
|                           | SIGNED                                                                                                                             |
| <b>V</b>                  |                                                                                                                                    |
|                           | DATE:                                                                                                                              |
|                           |                                                                                                                                    |
|                           | │ N□TE:<br>│ ALL RIGHTS RESERVED. THIS DRAWING, DR ANY PART THEREDF, MUST NDT                                                      |
| /                         | BE REPRODUCED IN ANY FORM WITHOUT WRITTEN PERMISSION FROM                                                                          |
|                           | HIGHLAND TANK. UNLESS OTHERWISE NOTED, HIGHLAND TANK SHALL BE<br>RESPONSIBLE ONLY FOR ITEMS INDICATED ON THIS FABRICATION DRAWING. |
|                           | THE CUSTOMER IS RESPONSIBLE FOR VERIFYING THE CORRECTNESS OF<br>THE TYPE, SIZE, AND LOCATION OF ALL FITTINGS, ACCESSORIES, AND     |
|                           | CEATINGS SHEWN EN THIS DRAWING.                                                                                                    |
|                           |                                                                                                                                    |
|                           |                                                                                                                                    |
|                           |                                                                                                                                    |
|                           |                                                                                                                                    |
|                           |                                                                                                                                    |
|                           | MANUAL OIL INTERCEPTOR                                                                                                             |
|                           | MOI-250 SO                                                                                                                         |
|                           | WUTZJU JU                                                                                                                          |
|                           |                                                                                                                                    |
|                           | CUSTOMER:                                                                                                                          |
|                           | PROJECT:                                                                                                                           |
|                           |                                                                                                                                    |
|                           | DRDER:                                                                                                                             |
|                           | QUOTE NO.:<br>SCALE: DATE: DWG. BY: DWG. ND.:                                                                                      |
| DIMENSION TOLERANCE: ± 1" |                                                                                                                                    |