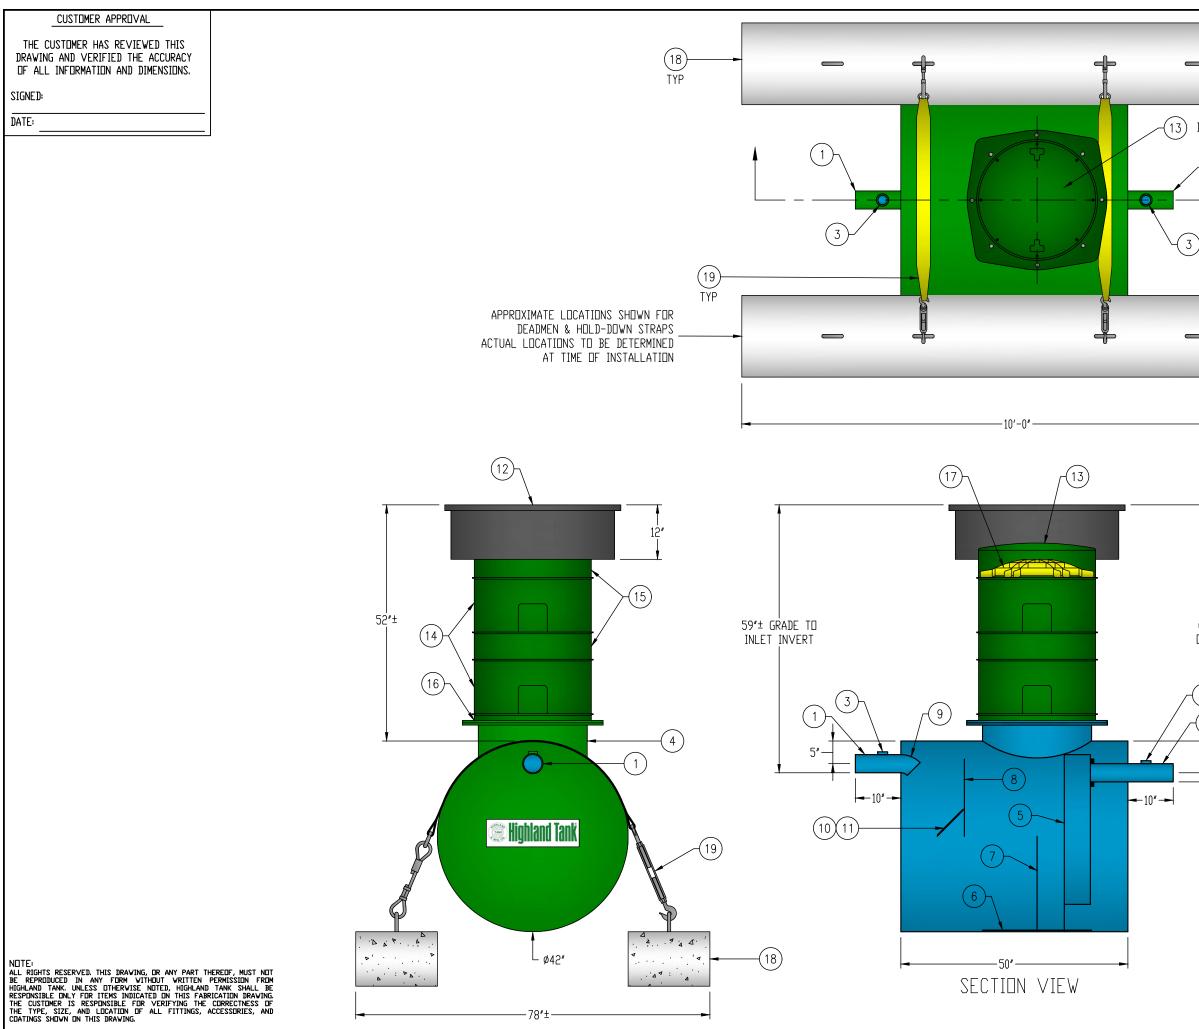

| -                              | GENERAL SPECIFICATIONS<br>QUANTITY: ONE (1)<br>MODEL: PGI-250-1<br>OPERATING CAPACITY: 253 GALLONS<br>TYPE: SINGLE WALL, HIGHGUARD, UNDERGROUND<br>MATERIAL: 7 GA CARBON STEEL<br>MATERIAL BASED ON 60" MAXIMUM BURIAL DEPTH                                                                                                                                                                                                                                                                                                                                                                                                                                                                                                                                                                                                                    |
|--------------------------------|-------------------------------------------------------------------------------------------------------------------------------------------------------------------------------------------------------------------------------------------------------------------------------------------------------------------------------------------------------------------------------------------------------------------------------------------------------------------------------------------------------------------------------------------------------------------------------------------------------------------------------------------------------------------------------------------------------------------------------------------------------------------------------------------------------------------------------------------------|
| TEM #12 NOT SHOWN              | LAP FIT AND WELD INTERIOR AND EXTERIOR SEAMS<br>TANK TEST: 3–5 PSI AIR TEST<br>SURFACE PREP: SSPC–SP 10 BLAST INTERIOR SURFACES<br>SSPC–SP 6 BLAST EXTERIOR SURFACES<br>EXT. COATING: HIGHGUARD POLYURETHANE – 75 MILS<br>INT. COATING: CHEMTHANE 4200 PW (15 MILS DFT)<br>OPERATING PRESSURE: ATMOSPHERIC                                                                                                                                                                                                                                                                                                                                                                                                                                                                                                                                      |
| )                              | NOTE: OPTIONAL 2" VENTS ON MANWAY RISERS AT THE DISCRETION OF THE OWNER                                                                                                                                                                                                                                                                                                                                                                                                                                                                                                                                                                                                                                                                                                                                                                         |
| S1'± GRADE TO<br>DUTLET INVERT | PROVIDED EQUIPMENT<br>1. 4"ø SCH 40 PIPE STUB – INLET<br>2. 4"ø SCH 40 PIPE STUB – OUTLET<br>3. 2" HC FOR VENT<br>4. 24"ø MANWAY FOR STACKABLE RISER<br>5. 6" SQUARE STEEL OUTLET BAFFLE WITH OPEN TOP<br>6. STRIKER PLATE<br>7. SLUDGE BAFFLE – 7 GA<br>8. UNDERFLOW BAFFLE – 7 GA<br>9. 4"ø 45° DIFFUSION ELBOW<br>10. REMOVABLE DIFFUSION PLATE – 7 GA<br>11. 8" x 8" WEAR PLATE – 1/4"<br>12. 36"ø GRADE-LEVEL MANWAY – SHIPPED LOOSE<br>13. 24"ø PVC COVER<br>14. (2) 24"ø x 12" STACKABLE RISER – ALL STACKABLE<br>RISER COMPONENTS ARE PRE-ASSEMBLED AND<br>COMPLETE MANWAY RISER IS SHIPPED LOOSE<br>15. (2) 24"ø x 6" STACKABLE RISER<br>16. STACKABLE RISER ADAPTER RING & GASKET<br>17. STACKABLE RISER SAFETY SCREEN<br>18. (2) CDA-15 CONCRETE DEADMAN<br>19. (2) POLYESTER HOLD-DOWN STRAPS<br>15. (2) POLYESTER HOLD-DOWN STRAPS |
|                                | Highland Tank®                                                                                                                                                                                                                                                                                                                                                                                                                                                                                                                                                                                                                                                                                                                                                                                                                                  |
|                                | passive grease interceptor<br>250 GALLON SINGLE-BASIN                                                                                                                                                                                                                                                                                                                                                                                                                                                                                                                                                                                                                                                                                                                                                                                           |
|                                | CUSTOMER:<br>PROJECT:                                                                                                                                                                                                                                                                                                                                                                                                                                                                                                                                                                                                                                                                                                                                                                                                                           |
| DIMENSION TOLERANCE: ± 1"      | QUOTE NO.:<br>SCALE:<br>NTS 3/5/19 MGS PGI-250-1                                                                                                                                                                                                                                                                                                                                                                                                                                                                                                                                                                                                                                                                                                                                                                                                |