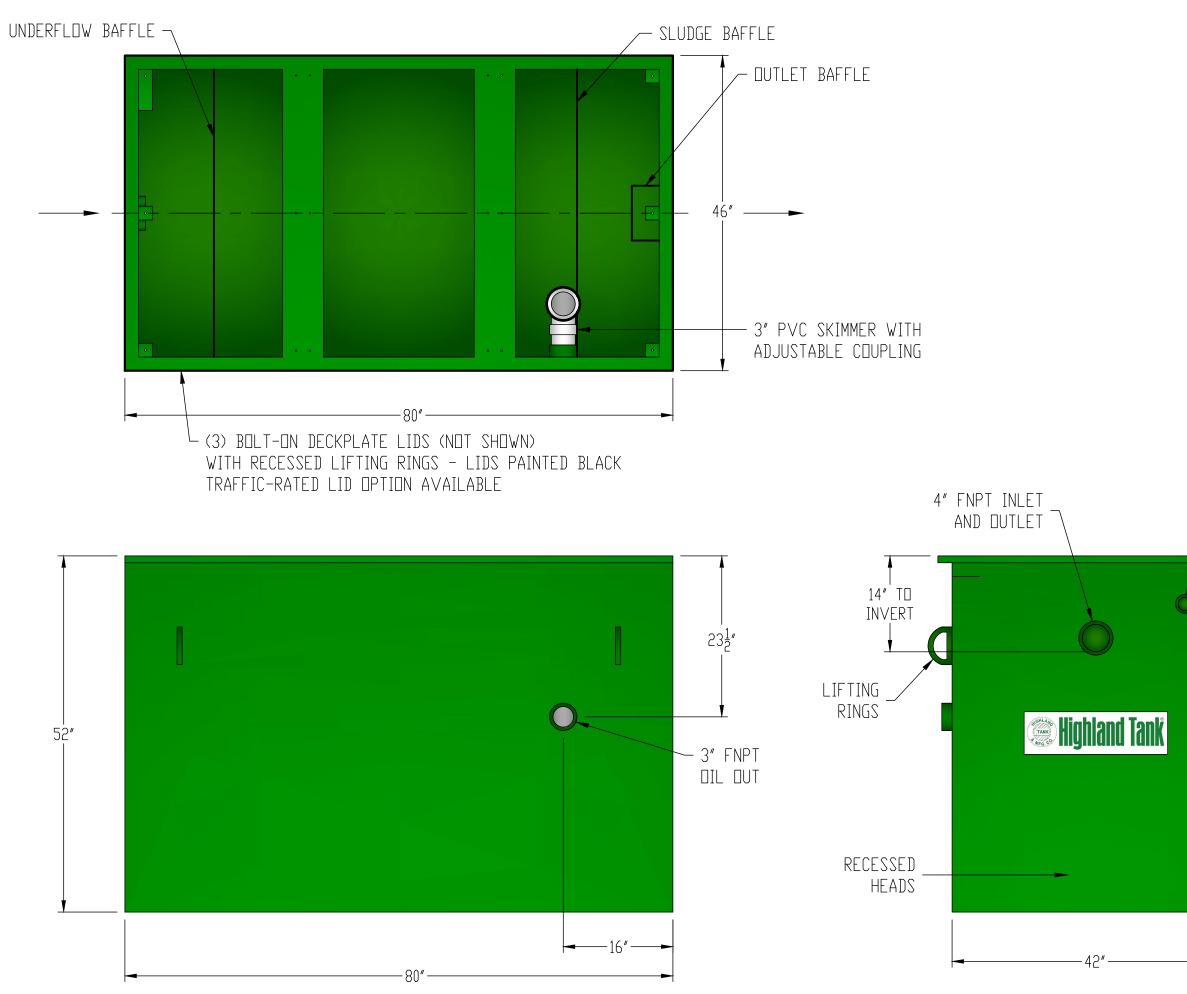

|                | GENERAL SPECIFICATIONS                                                                                                                                                                         |
|----------------|------------------------------------------------------------------------------------------------------------------------------------------------------------------------------------------------|
|                | QUANTITY: ONE (1)                                                                                                                                                                              |
|                | MODEL: MOI-300                                                                                                                                                                                 |
|                | MAXIMUM FLOW RATE: 300 GPM<br>STATIC CAPACITY: 525 GALLONS                                                                                                                                     |
|                | TYPE: SINGLE WALL, UNDERGROUND                                                                                                                                                                 |
|                | MATERIAL: 10 GA CARBON STEEL                                                                                                                                                                   |
|                | CONTINUOUS WELD INTERIOR AND EXTERIOR SEAMS<br>SURFACE PREP: SSPC-SP 10 BLAST ALL SURFACES                                                                                                     |
|                | INT. & EXT. COATING: CHEMLINE 2240 - 15 MILS DFT                                                                                                                                               |
|                |                                                                                                                                                                                                |
|                | NOTES                                                                                                                                                                                          |
|                | STANDARD TANK MATERIAL IS COATED CARBON STEEL –                                                                                                                                                |
|                | STAINLESS STEEL CONSTRUCTION IS OPTIONAL                                                                                                                                                       |
|                | DRAWING SHOWS STANDARD TANK HEIGHT DIMENSION FROM                                                                                                                                              |
|                | INLET/OUTLET FITTINGS TO FINISHED FLOOR - CUSTOMER                                                                                                                                             |
|                | MUST SPECIFY HEIGHT DIMENSION MODIFICATIONS REQUIRED TO                                                                                                                                        |
|                | MEET PROJECT PLUMBING CONDITIONS                                                                                                                                                               |
|                | STANDARD TANK LID IS RATED FOR PEDESTRIANS ONLY –                                                                                                                                              |
|                | H–20 TRAFFIC RATED LIDS ARE OPTIONAL                                                                                                                                                           |
|                | INTEGRAL OIL STORAGE CHAMBERS AND HIGH LEVEL ALARMS                                                                                                                                            |
|                | ARE AVAILABLE AS OPTIONS                                                                                                                                                                       |
|                |                                                                                                                                                                                                |
|                |                                                                                                                                                                                                |
|                |                                                                                                                                                                                                |
|                |                                                                                                                                                                                                |
|                |                                                                                                                                                                                                |
|                |                                                                                                                                                                                                |
|                |                                                                                                                                                                                                |
| – 2″ FNPT VENT |                                                                                                                                                                                                |
|                |                                                                                                                                                                                                |
|                | CUSTOMER APPROVAL                                                                                                                                                                              |
| <b>—</b> 7″    |                                                                                                                                                                                                |
|                | THE CUSTOMER HAS REVIEWED THIS                                                                                                                                                                 |
|                | DRAWING AND VERIFIED THE ACCURACY OF                                                                                                                                                           |
|                | ALL INFORMATION AND DIMENSIONS.                                                                                                                                                                |
|                |                                                                                                                                                                                                |
|                | SIGNED:                                                                                                                                                                                        |
|                | DATE:                                                                                                                                                                                          |
|                |                                                                                                                                                                                                |
|                |                                                                                                                                                                                                |
|                | ALL RIGHTS RESERVED. THIS DRAVING, DR ANY PART THEREDF, MUST NOT<br>BE REPRODUCED IN ANY FORM WITHOUT WRITTEN PERMISSION FROM<br>HIGHLAND TANK. UNLESS OTHERWISE NOTED, HIGHLAND TANK SHALL BE |
|                | RESPONSIBLE ONLY FOR ITEMS INDICATED ON THIS FABRICATION DRAWING.<br>THE CUSTOMER IS RESPONSIBLE FOR VERIFYING THE CORRECTNESS OF                                                              |
|                |                                                                                                                                                                                                |
|                | THE TYPE, SIZE, AND LUCATION OF ALL FITTINGS, ACCESSIBLES, AND COATINGS SHOWN ON THIS DRAVING.                                                                                                 |
|                | THE TYPE, SIZE, AND LUCATION OF ALL FITTINGS, ACCESSORIES, AND<br>COATINGS SHOWN ON THIS DRAWING.                                                                                              |
|                | THE TYPE, SIZE, AND LUCATION OF ALL FITTINGS, ACCESSORIES, AND<br>COATINGS SHOWN ON THIS DRAWING.                                                                                              |
|                | THE TYPE, SIZE, AND LUCATION OF ALL FITTINGS, ACCESSORIES, AND<br>COATINGS SHOWN ON THIS DRAWING.                                                                                              |
|                | THE TYPE, SIZE, AND LUCATION OF ALL FITTINGS, ACCESSORIES, AND<br>COATINGS SHOWN ON THIS DRAWING.                                                                                              |
|                | THE TYPE, SIZE, AND LOCATION OF ALL FITTINGS, ACCESSORIES, AND<br>COATINGS SHOWN ON THIS DRAWING<br>HIGHLAN<br>MANUAL OIL INTERCEPTOR                                                          |
|                | THE TYPE, SIZE, AND LOCATION OF ALL FITTINGS, ACCESSORIES, AND COATINGS SHOWN ON THIS DRAWING.                                                                                                 |
|                | THE TYPE, SIZE, AND LOCATION OF ALL FITTINGS, ACCESSORIES, AND<br>COATINGS SHOWN ON THIS DRAWING<br>HIGHLAN<br>MANUAL OIL INTERCEPTOR                                                          |
|                | THE TYPE, SIZE, AND LOCATION OF ALL FITTINGS, ACCESSORIES, AND<br>COATINGS SHOWN ON THIS DRAWING<br>HIGHLAR<br>MANUAL OIL INTERCEPTOR<br>MOI-300                                               |
|                | THE TYPE, SIZE, AND LOCATION OF ALL FITTINGS, ACCESSORIES, AND<br>COATINGS SHOWN ON THIS DRAWING<br>HIGHLAR<br>MANUAL OIL INTERCEPTOR<br>MOI-300                                               |
|                | THE TYPE, SIZE, AND LOCATION OF ALL FITTINGS, ACCESSORIES, AND<br>COATINGS SHOWN ON THIS DRAWING<br>HIGHDAMAN ON THIS DRAWING<br>MANUAL OIL INTERCEPTOR<br>MOI — 300<br>CUSTOMER:<br>PROJECT:  |