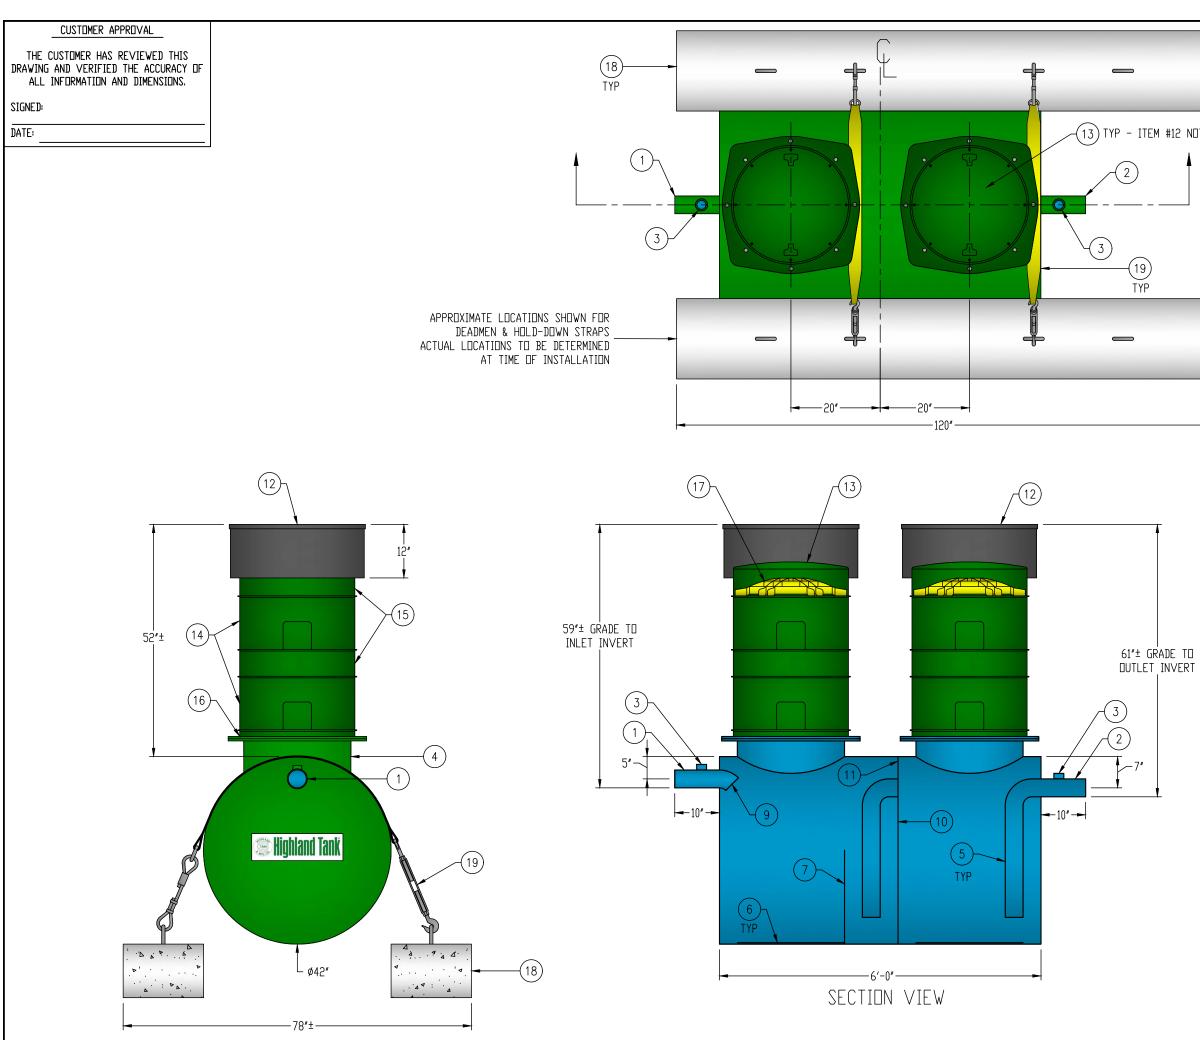

|                           | <u>GENERAL SPECIFICATIONS</u>                                                                                                                                                                      |
|---------------------------|----------------------------------------------------------------------------------------------------------------------------------------------------------------------------------------------------|
|                           | QUANTITY: ONE (1)<br>MODEL: OSI-350-2                                                                                                                                                              |
|                           | CAPACITY: 350 GALLONS                                                                                                                                                                              |
|                           | FLOW RATE: 35 GPM                                                                                                                                                                                  |
|                           | TYPE: SINGLE WALL, HIGHGUARD, UNDERGROUND                                                                                                                                                          |
| T SHOWN                   | MATERIAL: 7 GA CARBON STEEL<br>MATERIAL BASED ON 60" MAXIMUM BURIAL DEPTH                                                                                                                          |
|                           | LAP FIT AND WELD INTERIOR AND EXTERIOR SEAMS                                                                                                                                                       |
|                           | TANK TEST: 3–5 PSI AIR TEST                                                                                                                                                                        |
|                           | SURFACE PREP: SSPC-SP 10 BLAST INTERIOR SURFACES<br>SSPC-SP 6 BLAST EXTERIOR SURFACES                                                                                                              |
|                           | EXT. COATING: HIGHGUARD POLYURETHANE - 75 MILS                                                                                                                                                     |
|                           | INT. COATING: CHEMTHANE 4200 PW (15 MILS DFT)                                                                                                                                                      |
|                           | OPERATING PRESSURE: ATMOSPHERIC                                                                                                                                                                    |
|                           | NOTE: OPTIONAL 2" VENTS ON MANWAY RISERS AT THE                                                                                                                                                    |
|                           | DISCRETION OF THE OWNER                                                                                                                                                                            |
|                           |                                                                                                                                                                                                    |
|                           | PROVIDED EQUIPMENT                                                                                                                                                                                 |
|                           | 1. 4"Ø SCH 40 PIPE STUB – INLET                                                                                                                                                                    |
|                           | 2. 4"ø SCH 40 PIPE STUB – OUTLET<br>3. 2" HC – VENT                                                                                                                                                |
|                           | 4. 24"ø MANWAY FOR STACKABLE RISER                                                                                                                                                                 |
|                           | 5. 4"Ø SCH 40 TRANSFER PIPE                                                                                                                                                                        |
|                           | 6. STRIKER PLATE<br>7. SLUDGE BAFFLE – 7 GA                                                                                                                                                        |
|                           | 8. N/A                                                                                                                                                                                             |
|                           | 9. 4"ø 45° DIFFUSION ELBOW<br>10. FULL BULKHEAD – 7 GA                                                                                                                                             |
|                           | 11. 2" OPENING FOR AIR CIRCULATION                                                                                                                                                                 |
|                           | 12. 30"ø GRADE-LEVEL MANWAY – SHIPPED LOOSE                                                                                                                                                        |
|                           |                                                                                                                                                                                                    |
|                           | 14. (2) 24"ø x 12" STACKABLE RISER – ALL STACKABLE<br>RISER COMPONENTS ARE PRE-ASSEMBLED AND                                                                                                       |
|                           | COMPLETE MANWAY RISER IS SHIPPED LOOSE                                                                                                                                                             |
|                           | 15. (2) 24"ø x 6" STACKABLE RISER<br>16. STACKABLE RISER ADAPTER RING & GASKET                                                                                                                     |
|                           | 17. STACKABLE RISER SAFETY SCREEN                                                                                                                                                                  |
|                           | 18. (2) CDA–15 CONCRETE DEADMAN                                                                                                                                                                    |
|                           | 19. (2) POLYESTER HOLD–DOWN STRAPS                                                                                                                                                                 |
|                           |                                                                                                                                                                                                    |
|                           |                                                                                                                                                                                                    |
|                           |                                                                                                                                                                                                    |
|                           |                                                                                                                                                                                                    |
|                           |                                                                                                                                                                                                    |
|                           |                                                                                                                                                                                                    |
|                           |                                                                                                                                                                                                    |
|                           |                                                                                                                                                                                                    |
|                           | Note:<br>All rights reserved. This drawing, or any part thereof, must not                                                                                                                          |
|                           | BE REPRODUCED IN ANY FORM WITHOUT WRITTEN PERMISSION FROM<br>HIGHLAND TANK, UNLESS OTHERWISE NOTED, HIGHLAND TANK SHALL BE                                                                         |
|                           | RESPONSIBLE DNLY FOR ITEMS INDICATED ON THIS FABRICATION DRAVING<br>THE CUSTOMER IS RESPONSIBLE FOR VERIFYING THE CORRECTNESS OF<br>THE TYPE, SIZE, AND LOCATION OF ALL FITTINGS, ACCESSORIES, AND |
|                           | CLATINGS SHOWN ON THIS DRAWING.                                                                                                                                                                    |
|                           | Will Iliabland Tank                                                                                                                                                                                |
|                           |                                                                                                                                                                                                    |
|                           |                                                                                                                                                                                                    |
|                           | OIL/SAND INTERCEPTOR                                                                                                                                                                               |
|                           | 350 GALLON DOUBLE-BASIN                                                                                                                                                                            |
|                           | JJU VALLUN DUUDLL-DAJIN                                                                                                                                                                            |
|                           | CUSTOMER:                                                                                                                                                                                          |
|                           | 920 (507                                                                                                                                                                                           |
|                           | PROJECT:                                                                                                                                                                                           |
|                           | QUOTE NO.:<br>SCALE: DATE: _ ( DWG. BY: DWG. NO.:                                                                                                                                                  |
| DIMENSION TOLERANCE: ± 1" | <u>  NTS  2/15/18  MGS  OSI—350—2 </u>                                                                                                                                                             |