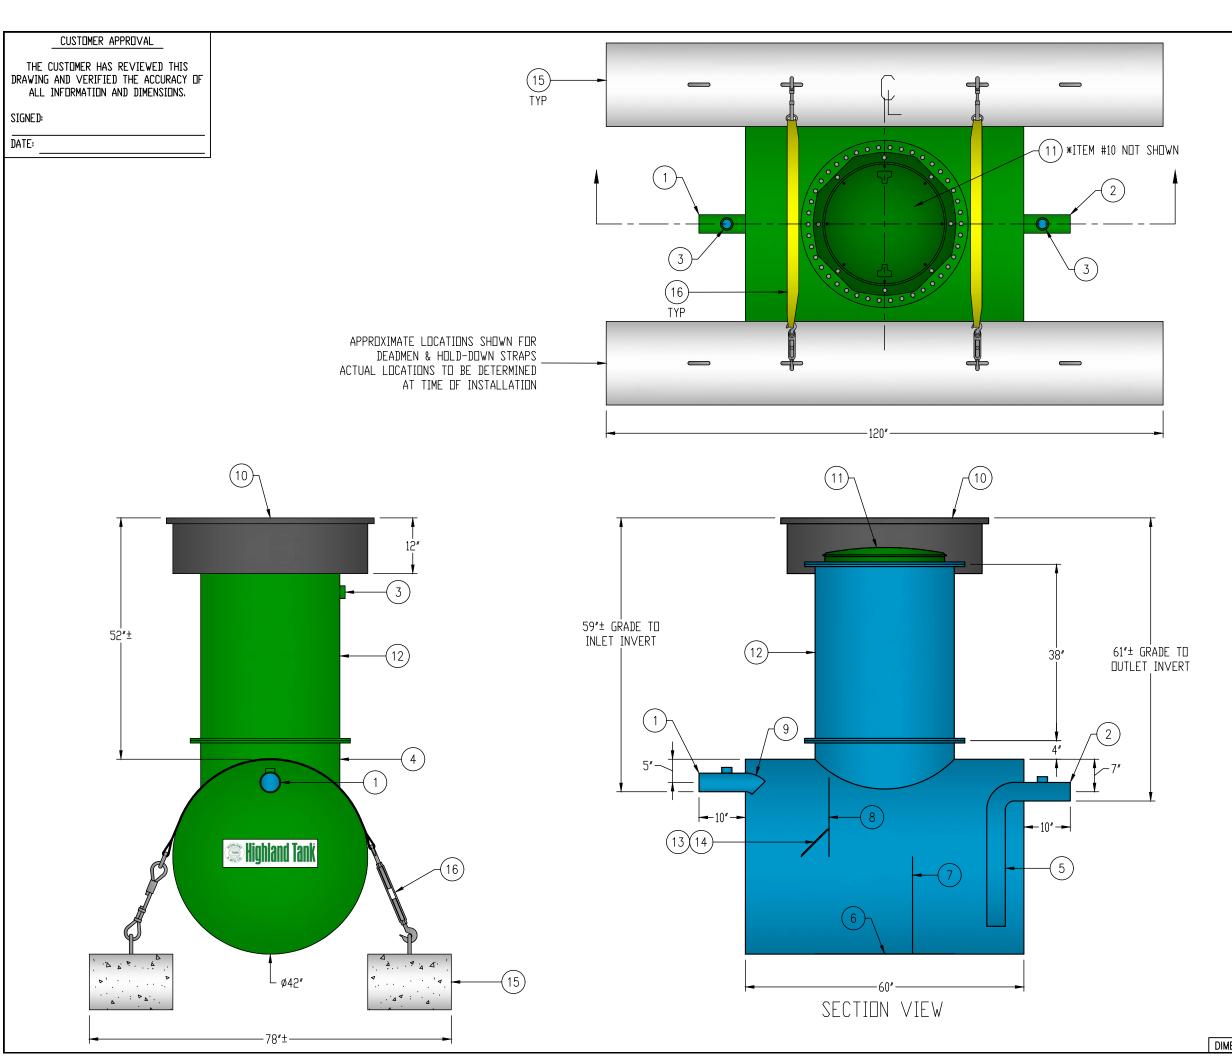

|                        | GENERAL SPECIFICATIONS<br>QUANTITY: ONE (1)<br>MODEL: OSI-350-1<br>CAPACITY: 350 GALLONS<br>FLOW RATE: 35 GPM<br>TYPE: SINGLE WALL, HIGHGUARD, UNDERGROUND<br>MATERIAL: 7 GA CARBON STEEL<br>MATERIAL BASED ON 60" MAXIMUM BURIAL DEPTH<br>LAP FIT AND WELD INTERIOR AND EXTERIOR SEAMS<br>TANK TEST: 3-5 PSI AIR TEST<br>SURFACE PREP: SSPC-SP 10 BLAST INTERIOR SURFACES<br>SSPC-SP 6 BLAST EXTERIOR SURFACES<br>EXT. COATING: HIGHGUARD POLYURETHANE – 75 MILS<br>INT. COATING: CHEMTHANE 4200 PW (15 MILS DFT)<br>OPERATING PRESSURE: ATMOSPHERIC<br><u>NOTE</u> : OPTIONAL 2" VENTS ON MANWAY RISERS AT THE<br>DISCRETION OF THE OWNER |
|------------------------|---------------------------------------------------------------------------------------------------------------------------------------------------------------------------------------------------------------------------------------------------------------------------------------------------------------------------------------------------------------------------------------------------------------------------------------------------------------------------------------------------------------------------------------------------------------------------------------------------------------------------------------------|
|                        | PROVIDED EQUIPMENT<br>1. 4"ø SCH 40 PIPE STUB – INLET<br>2. 4"ø SCH 40 PIPE STUB – OUTLET<br>3. 2" HC – VENT<br>4. 30"ø MANWAY<br>5. 4"ø SCH 40 TRANSFER PIPE<br>6. STRIKER PLATE<br>7. SLUDGE BAFFLE – 7 GA<br>8. UNDERFLOW BAFFLE – 7 GA<br>9. 4"ø 45' DIFFUSION ELBOW<br>10. 42"ø GRADE-LEVEL MANWAY – SHIPPED LOOSE<br>11. 24"ø ADAPTER RING AND PVC LID<br>12. 30"ø BOLT-ON MANWAY EXTENSION – SHIPPED LOOSE<br>13. REMOVABLE DIFFUSION PLATE – 7 GA<br>14. 8" x 8" WEAR PLATE – 1/4"<br>15. (2) CDA–15 CONCRETE DEADMAN<br>16. (2) POLYESTER HOLD-DOWN STRAPS                                                                         |
|                        | NOTE:<br>ALL RIGHTS RESERVED. THIS DRAWING, DR ANY PART THEREDF, MUST NOT<br>BE REPRODUCED IN ANY FORM WITHOUT WRITTEN PERMISSION FROM<br>HIGHLAND TANK, UNLESS OTHERWISE NOTED, HIGHLAND TANK SHALL BE<br>RESPONSIBLE DNLY FOR ITEMS INDICATED ON THIS FABRICATION DRAWING.<br>THE CUSTOMER IS RESPONSIBLE FOR VERIFYING THE CORRECTINESS OF<br>THE TYPE, SIZE, AND LOCATION OF ALL FITTINGS, ACCESSORIES, AND<br>COATINGS SHOWN ON THIS DRAWING.<br>WIGHLAND HIS DRAWING.                                                                                                                                                                 |
|                        | oil/sand interceptor<br>350 GALLON SINGLE-BASIN                                                                                                                                                                                                                                                                                                                                                                                                                                                                                                                                                                                             |
|                        | CUSTOMER:<br>PROJECT:                                                                                                                                                                                                                                                                                                                                                                                                                                                                                                                                                                                                                       |
| ENSION TOLERANCE: ± 1" | QUOTE NO.:<br>scale: Date: DWG. BY: DWG. NO.:<br>NTS 2/15/18 MGS OSI-350-1                                                                                                                                                                                                                                                                                                                                                                                                                                                                                                                                                                  |