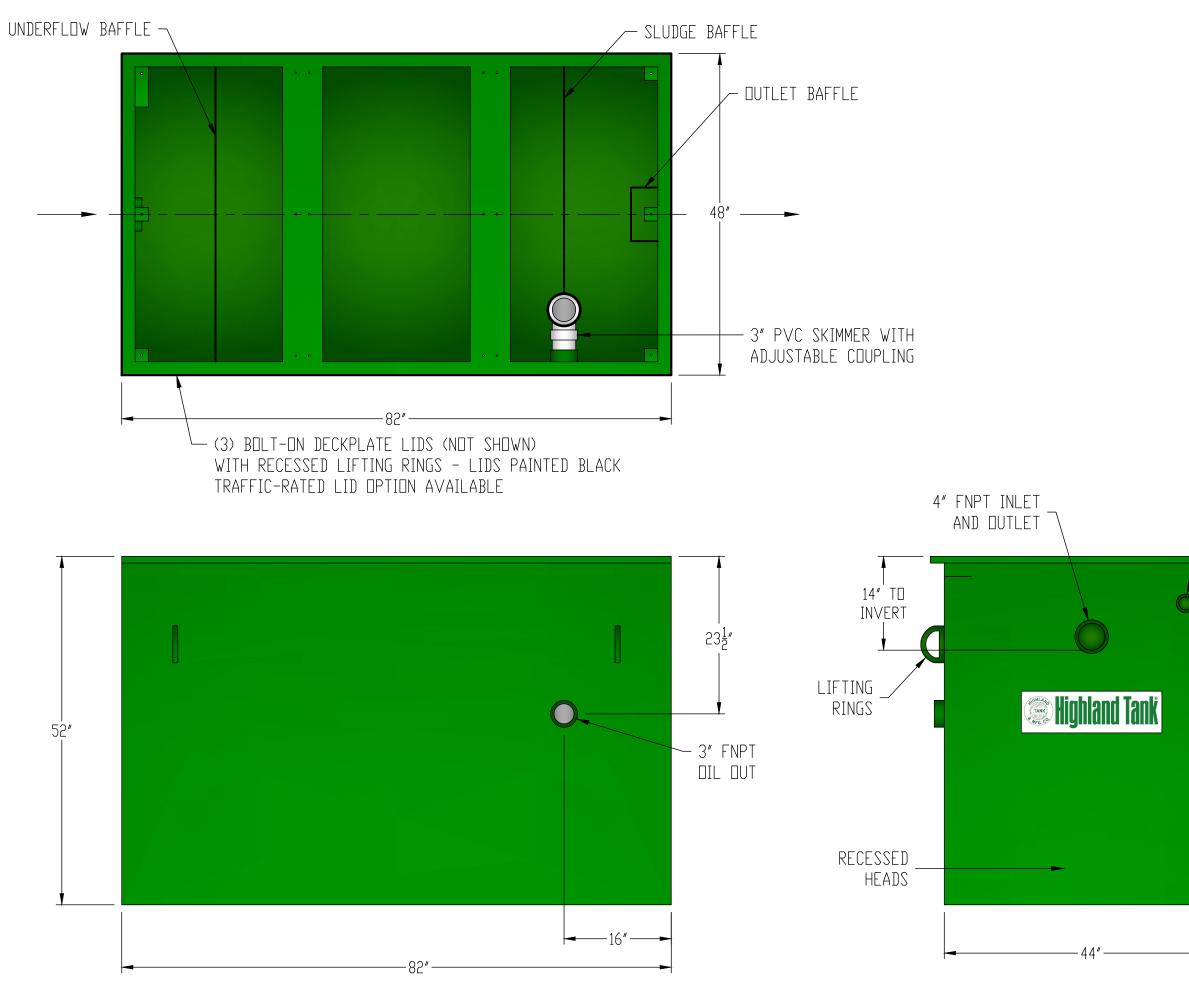

|                | <u>GENERAL SPECIFICATIONS</u><br>QUANTITY: ONE (1)<br>MODEL: MOI-350<br>MAXIMUM FLOW RATE: 350 GPM<br>STATIC CAPACITY: 565 GALLONS<br>TYPE: SINGLE WALL, UNDERGROUND<br>MATERIAL: 10 GA CARBON STEEL<br>CONTINUOUS WELD INTERIOR AND EXTERIOR SEAMS<br>SURFACE PREP: SSPC-SP 10 BLAST ALL SURFACES<br>INT. & EXT. COATING: CHEMLINE 2240 – 15 MILS DFT                                                                                             |
|----------------|----------------------------------------------------------------------------------------------------------------------------------------------------------------------------------------------------------------------------------------------------------------------------------------------------------------------------------------------------------------------------------------------------------------------------------------------------|
|                | <u>NOTES</u><br>STANDARD TANK MATERIAL IS COATED CARBON STEEL –<br>STAINLESS STEEL CONSTRUCTION IS OPTIONAL<br>DRAWING SHOWS STANDARD TANK HEIGHT DIMENSION FROM<br>INLET/OUTLET FITTINGS TO FINISHED FLOOR – CUSTOMER<br>MUST SPECIFY HEIGHT DIMENSION MODIFICATIONS REQUIRED TO<br>MEET PROJECT PLUMBING CONDITIONS<br>STANDARD TANK LID IS RATED FOR PEDESTRIANS ONLY –                                                                         |
|                | H–20 TRAFFIC RATED LIDS ARE OPTIONAL<br>INTEGRAL OIL STORAGE CHAMBERS AND HIGH LEVEL ALARMS<br>ARE AVAILABLE AS OPTIONS                                                                                                                                                                                                                                                                                                                            |
| _ 2" FNPT VENT | CUSTOMER APPROVAL                                                                                                                                                                                                                                                                                                                                                                                                                                  |
| D              | THE CUSTOMER HAS REVIEWED THIS<br>DRAWING AND VERIFIED THE ACCURACY OF<br>ALL INFORMATION AND DIMENSIONS.<br>SIGNED:                                                                                                                                                                                                                                                                                                                               |
|                | DATE:<br>ALL RIGHTS RESERVED. THIS DRAWING, DR ANY PART THEREDF, MUST NDT<br>BE REPRODUCED IN ANY FORM WITHOUT WRITTEN PERMISSION FROM<br>HIGHLAND TANK. UNLESS DITHERVISE NOTED, HIGHLAND TANK SHALL BE<br>RESPONSIBLE DNLY FOR ITEMS INDICATED ON THIS FABRICATION DRAWING.<br>THE CUSTOMER IS RESPONSIBLE FOR VERIFYING THE CORRECTNESS OF<br>THE TYPE, SIZE, AND LDCATION OF ALL FITTINGS, ACCESSORIES, AND<br>CDATINGS SHOWN ON THIS DRAWING. |
|                | MANUAL OIL INTERCEPTOR<br>MOI-350                                                                                                                                                                                                                                                                                                                                                                                                                  |
|                | CUSTOMER:<br>PROJECT:<br>QUOTE NO.:<br>SCALE:<br>NTS 7/7/20 MGS ND.<br>2500 MGS ND.                                                                                                                                                                                                                                                                                                                                                                |