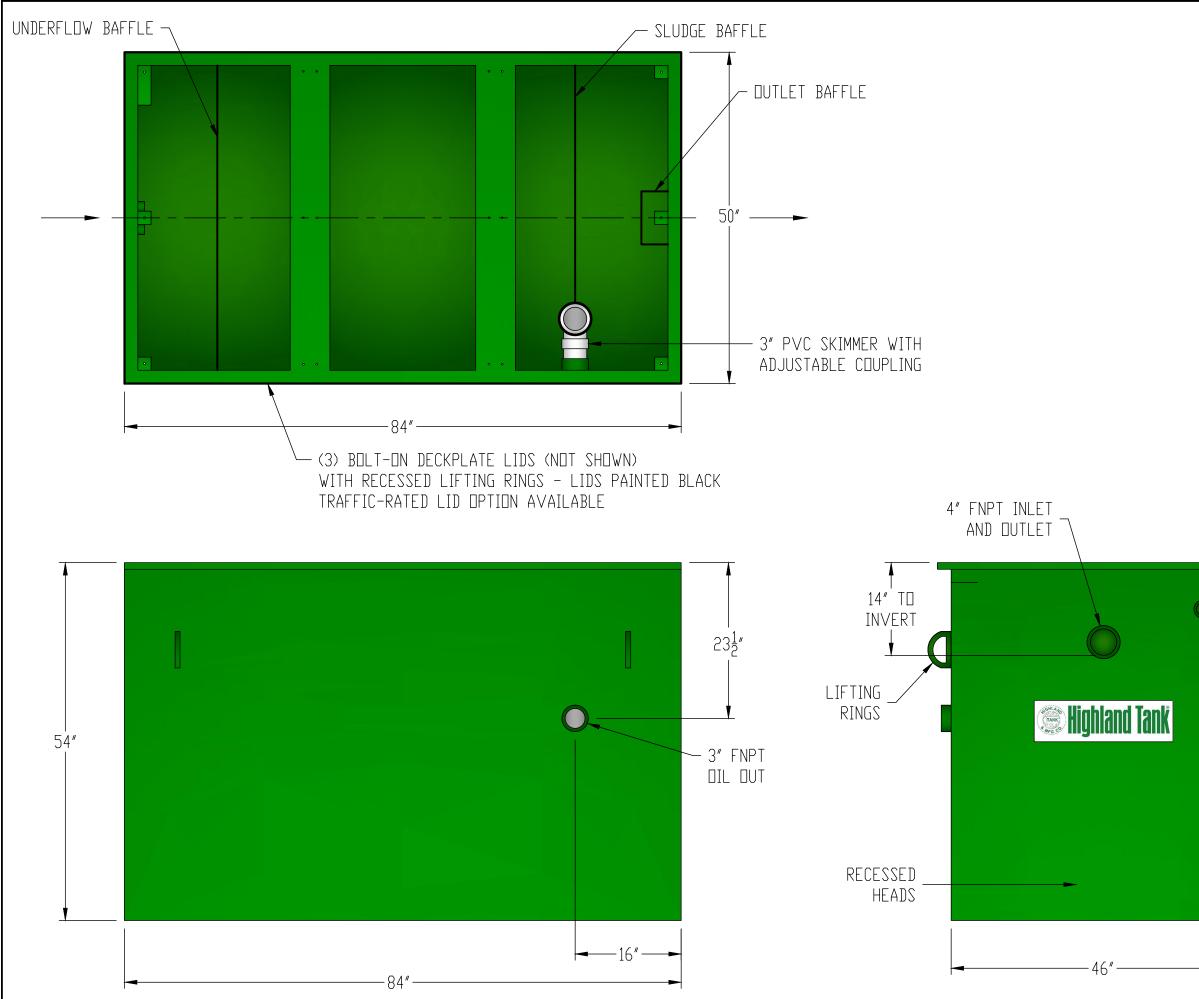

|                           | <u>GENERAL</u> <u>SPECIFICATIONS</u><br>QUANTITY: ONE (1)<br>MODEL: MOI-400<br>MAXIMUM FLOW RATE: 400 GPM<br>STATIC CAPACITY: 637 GALLONS<br>TYPE: SINGLE WALL, UNDERGROUND<br>MATERIAL: 10 GA CARBON STEEL<br>CONTINUOUS WELD INTERIOR AND EXTERIOR SEAMS<br>SURFACE PREP: SSPC-SP 10 BLAST ALL SURFACES<br>INT. & EXT. COATING: CHEMLINE 2240 – 15 MILS DFT<br><u>NOTES</u><br>STANDARD TANK MATERIAL IS COATED CARBON STEEL –<br>STAINLESS STEEL CONSTRUCTION IS OPTIONAL<br>DRAWING SHOWS STANDARD TANK HEIGHT DIMENSION FROM<br>INLET/OUTLET FITTINGS TO FINISHED FLOOR – CUSTOMER<br>MUST SPECIFY HEIGHT DIMENSION MODIFICATIONS REQUIRED TO<br>MEET PROJECT PLUMBING CONDITIONS<br>STANDARD TANK LID IS RATED FOR PEDESTRIANS ONLY –<br>H-20 TRAFFIC RATED LIDS ARE OPTIONAL<br>INTEGRAL OIL STORAGE CHAMBERS AND HIGH LEVEL ALARMS<br>ARE AVAILABLE AS OPTIONS |
|---------------------------|------------------------------------------------------------------------------------------------------------------------------------------------------------------------------------------------------------------------------------------------------------------------------------------------------------------------------------------------------------------------------------------------------------------------------------------------------------------------------------------------------------------------------------------------------------------------------------------------------------------------------------------------------------------------------------------------------------------------------------------------------------------------------------------------------------------------------------------------------------------------|
| - 2" FNPT VENT            |                                                                                                                                                                                                                                                                                                                                                                                                                                                                                                                                                                                                                                                                                                                                                                                                                                                                        |
| D                         |                                                                                                                                                                                                                                                                                                                                                                                                                                                                                                                                                                                                                                                                                                                                                                                                                                                                        |
|                           | NDTE:<br>ALL RIGHTS RESERVED. THIS DRAWING, DR ANY PART THEREDF, MUST NOT<br>BE REPRODUCED IN ANY FORM WITHOUT WRITTEN PERMISSION FROM<br>HIGHLAND TANK, UNLESS OTHERVISE NOTED, HIGHLAND TANK SHALL BE<br>RESPONSIBLE DNLY FOR ITEMS INDICATED DN THIS FABRICATION DRAWING.<br>THE CUSTOMER IS RESPONSIBLE FOR VERIFYING THE CORRECTNESS OF<br>COATINGS SHOWN ON THIS DRAWING.                                                                                                                                                                                                                                                                                                                                                                                                                                                                                        |
|                           | MANUAL OIL INTERCEPTOR<br>MOI-400<br>customer:<br>project:                                                                                                                                                                                                                                                                                                                                                                                                                                                                                                                                                                                                                                                                                                                                                                                                             |
| DIMENSION TOLERANCE: ± 1" | QUOTE NO.:<br>SCALE: DATE: DVG. BY: DVG. NG:<br>NTS 7/7/20 MGS MG. DVG. NG: - 400                                                                                                                                                                                                                                                                                                                                                                                                                                                                                                                                                                                                                                                                                                                                                                                      |