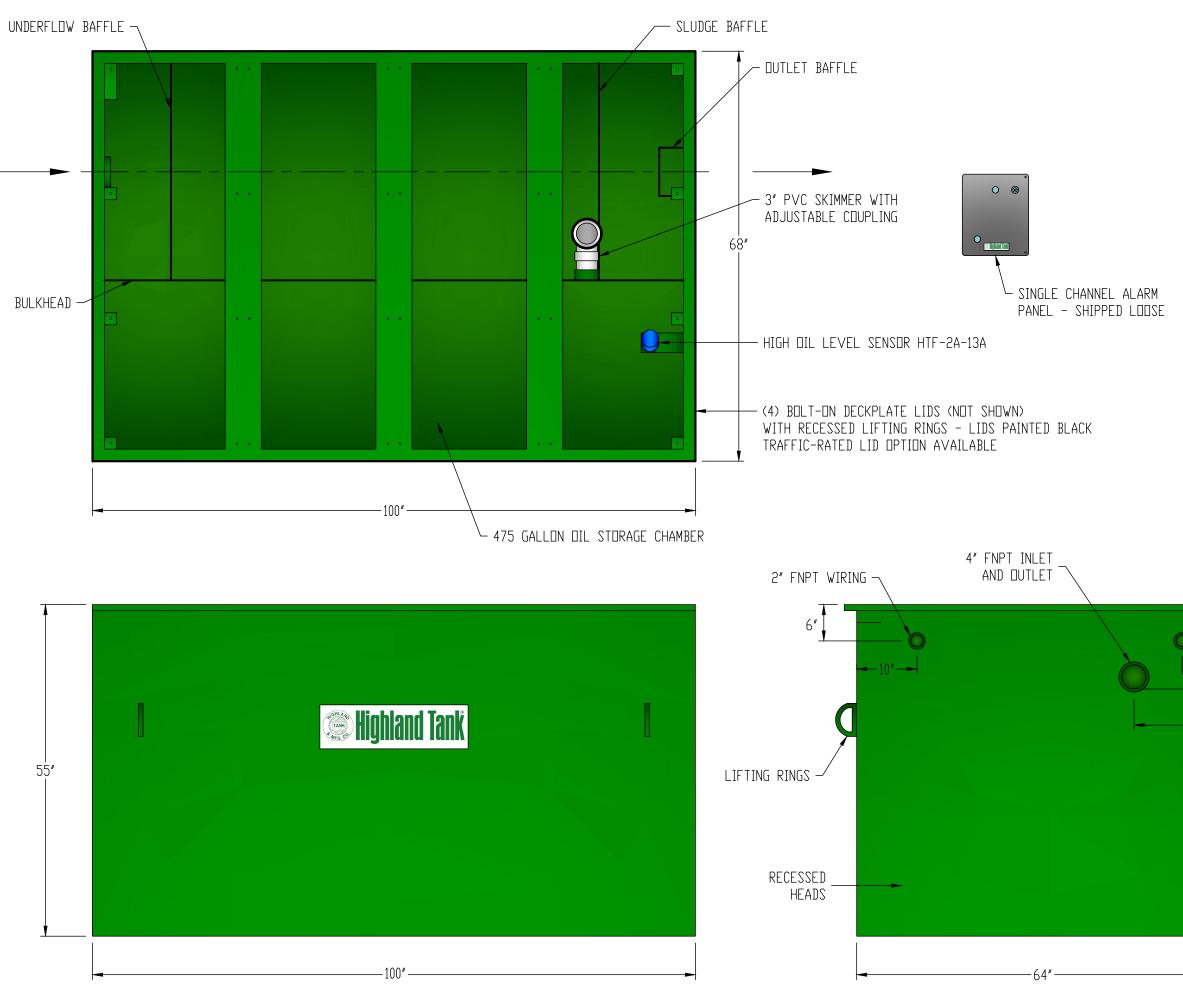

|                        | <u>GENERAL SPECIFICATIONS</u><br>QUANTITY: ONE (1)<br>MODEL: MOI-400 SO<br>MAXIMUM FLOW RATE: 400 GPM<br>STATIC CAPACITY: 613 GALLONS<br>OIL STORAGE CAPACITY: 475 GALLONS<br>TYPE: SINGLE WALL, UNDERGROUND<br>MATERIAL: 7 GA CARBON STEEL<br>CONTINUOUS WELD INTERIOR AND EXTERIOR SEAMS<br>SURFACE PREP: SSPC-SP 10 BLAST ALL SURFACES<br>INT. & EXT. COATING: CHEMLINE 2240 – 15 MILS DFT                                                     |
|------------------------|---------------------------------------------------------------------------------------------------------------------------------------------------------------------------------------------------------------------------------------------------------------------------------------------------------------------------------------------------------------------------------------------------------------------------------------------------|
|                        | <u>NOTES</u><br>STANDARD TANK MATERIAL IS COATED CARBON STEEL –<br>STAINLESS STEEL CONSTRUCTION IS OPTIONAL<br>DRAWING SHOWS STANDARD TANK HEIGHT DIMENSION FROM<br>INLET/OUTLET FITTINGS TO FINISHED FLOOR – <u>CUSTOMER</u><br><u>MUST SPECIFY HEIGHT DIMENSION MODIFICATIONS REQUIRED TO</u><br><u>MEET PROJECT PLUMBING CONDITIONS</u>                                                                                                        |
|                        | STANDARD TANK LID IS RATED FOR PEDESTRIANS ONLY –<br>H–20 TRAFFIC RATED LIDS ARE OPTIONAL                                                                                                                                                                                                                                                                                                                                                         |
| - 2" FNPT VENT         | CUSTOMER APPROVAL                                                                                                                                                                                                                                                                                                                                                                                                                                 |
| 6"<br>14" TO<br>INVERT | DRAWING AND VERIFIED THE ACCURACY OF<br>ALL INFORMATION AND DIMENSIONS.<br>SIGNED:<br>DATE:                                                                                                                                                                                                                                                                                                                                                       |
| 18″ — — 🕖              | NDTE:<br>ALL RIGHTS RESERVED. THIS DRAVING, DR ANY PART THEREDF, MUST NDT<br>BE REPRODUCED IN ANY FORM VITHOUT WRITTEN PERMISSION FROM<br>HIGHLAND TANK, UNLESS OTHERVISE NOTED, HIGHLAND TANK SHALL BE<br>RESPONSIBLE DNLY FOR ITEMS INDICATED ON THIS FABRICATION DRAVING.<br>THE CUSTOMER IS RESPONSIBLE FOR VERIFYING THE CUBRECTNESS OF<br>THE TYPE, SIZE, AND LOCATION OF ALL FITTINGS, ACCESSORIES, AND<br>COATINGS SHOWN ON THIS DRAVING. |
|                        | MANUAL OIL INTERCEPTOR<br>MOI-400 SO                                                                                                                                                                                                                                                                                                                                                                                                              |
|                        | CUSTOMER:<br>PROJECT:<br>QUOTE NO.:<br>SCALE:<br>NTS 2/14/25 MGS MOI-400 SO                                                                                                                                                                                                                                                                                                                                                                       |