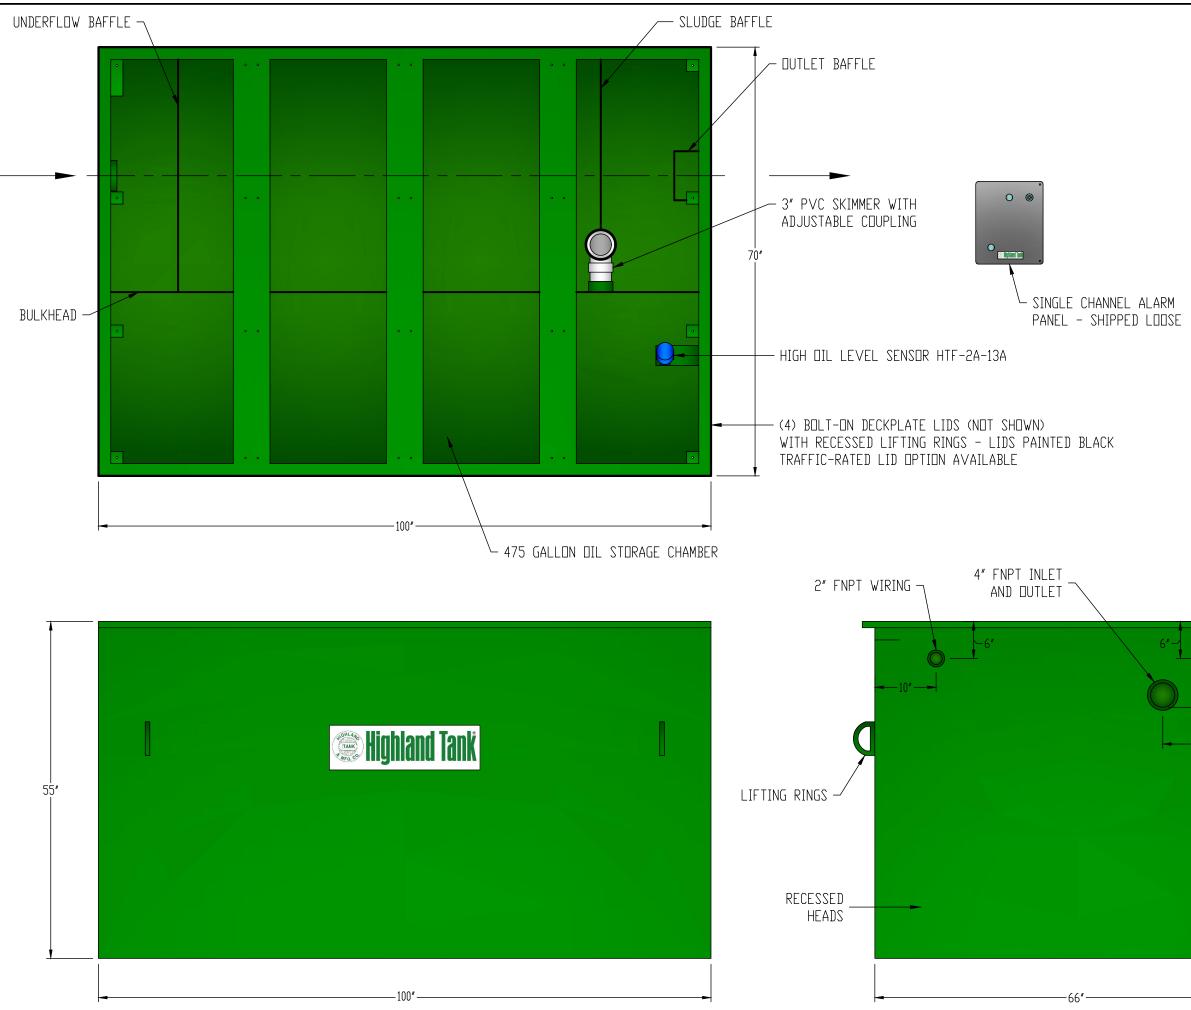

|                           | GENERAL SPECIFICATIONS<br>QUANTITY: ONE (1)<br>MODEL: MOI-450 SO<br>MAXIMUM FLOW RATE: 450 GPM<br>STATIC CAPACITY: 647 GALLONS<br>OIL STORAGE CAPACITY: 475 GALLONS<br>TYPE: SINGLE WALL, UNDERGROUND<br>MATERIAL: 7 GA CARBON STEEL<br>CONTINUOUS WELD INTERIOR AND EXTERIOR SEAMS<br>SURFACE PREP: SSPC-SP 10 BLAST ALL SURFACES<br>INT. & EXT. COATING: CHEMLINE 2240 – 15 MILS DFT                                                             |
|---------------------------|----------------------------------------------------------------------------------------------------------------------------------------------------------------------------------------------------------------------------------------------------------------------------------------------------------------------------------------------------------------------------------------------------------------------------------------------------|
|                           | <u>NOTES</u><br>STANDARD TANK MATERIAL IS COATED CARBON STEEL –<br>STAINLESS STEEL CONSTRUCTION IS OPTIONAL<br>DRAWING SHOWS STANDARD TANK HEIGHT DIMENSION FROM<br>INLET/OUTLET FITTINGS TO FINISHED FLOOR – <u>CUSTOMER</u>                                                                                                                                                                                                                      |
|                           | MUST SPECIFY HEIGHT DIMENSION MODIFICATIONS REQUIRED TO<br>MEET PROJECT PLUMBING CONDITIONS<br>STANDARD TANK LID IS RATED FOR PEDESTRIANS ONLY –<br>H–20 TRAFFIC RATED LIDS ARE OPTIONAL                                                                                                                                                                                                                                                           |
|                           |                                                                                                                                                                                                                                                                                                                                                                                                                                                    |
|                           |                                                                                                                                                                                                                                                                                                                                                                                                                                                    |
|                           |                                                                                                                                                                                                                                                                                                                                                                                                                                                    |
| _ 2″ FNPT VENT            |                                                                                                                                                                                                                                                                                                                                                                                                                                                    |
|                           | THE CUSTOMER HAS REVIEWED THIS<br>DRAWING AND VERIFIED THE ACCURACY OF<br>ALL INFORMATION AND DIMENSIONS.                                                                                                                                                                                                                                                                                                                                          |
|                           | SIGNED                                                                                                                                                                                                                                                                                                                                                                                                                                             |
|                           | DATE:                                                                                                                                                                                                                                                                                                                                                                                                                                              |
|                           | NDTE:<br>ALL RIGHTS RESERVED. THIS DRAVING, DR ANY PART THEREDF, MUST NDT<br>BE REPRDDUCED IN ANY FORM VITHOUT WRITTEN PERMISSION FROM<br>HIGHLAND TANK. UNLESS DTHERWISE NOTED, HIGHLAND TANK SHALL BE<br>RESPONSIBLE DNLY FOR TIEMS INDICATED DN THIS FABRICATION DRAWING.<br>THE CUSTOMER IS RESPONSIBLE FOR VERIFYING THE CORRECTNESS OF<br>THE TYPE, SIZE, AND LOCATION OF ALL FITTINGS, ACCESSORIES, AND<br>COLATINGS SHOWN ON THIS DRAWING. |
|                           | Highland Tank®                                                                                                                                                                                                                                                                                                                                                                                                                                     |
|                           | Manual oil interceptor<br>MOI-450 SO                                                                                                                                                                                                                                                                                                                                                                                                               |
|                           | CUSTOMER:<br>PROJECT:                                                                                                                                                                                                                                                                                                                                                                                                                              |
|                           | QUOTE NO.:                                                                                                                                                                                                                                                                                                                                                                                                                                         |
| DIMENSION TOLERANCE: ± 1" | SCALE: DATE: DWG. BY: DWG. ND: 2/14/25 MGS MGS MOI-450 SO                                                                                                                                                                                                                                                                                                                                                                                          |