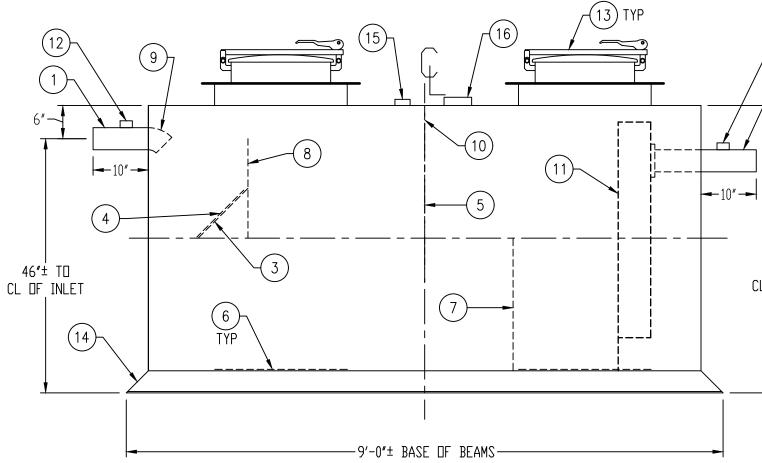

| -(12)                     | <u>GENERAL SPECIFICATIONS</u><br>QUANTITY: ONE (1)<br>MODEL: PGI-750-2 AR<br>CAPACITY: 750 GALLONS<br>TYPE: SINGLE WALL, ABOVEGROUND<br>MATERIAL: 7 GA CARBON STEEL WITH 1/4" BOTTOM<br>LAP FIT AND WELD INTERIOR AND EXTERIOR SEAMS<br>SURFACE PREP: SSPC-SP 10 BLAST INTERIOR SURFACES<br>SSPC-SP 6 BLAST EXTERIOR SURFACES<br>EXT. COATING: WHITE URETHANE - 3-5 MILS<br>INT. COATING: CHEMLINE 4200 PW (15 MILS DFT)<br>OPERATING PRESSURE: ATMOSPHERIC<br>GREASE HOLDING CAPACITY: 1,895 LBS                                                          |
|---------------------------|------------------------------------------------------------------------------------------------------------------------------------------------------------------------------------------------------------------------------------------------------------------------------------------------------------------------------------------------------------------------------------------------------------------------------------------------------------------------------------------------------------------------------------------------------------|
| 2                         | PROVIDED EQUIPMENT<br>1. 4"Ø SCH 40 PIPE STUB – INLET<br>2. 4"Ø SCH 40 PIPE STUB – OUTLET<br>3. REMOVABLE DIFFUSION PLATE – 7 GA<br>4. 12" x 12" WEAR PLATE – 1/4"<br>5. GREASE DAM – 7 GA<br>6. STRIKER PLATE<br>7. SLUDGE BAFFLE – 7 GA<br>8. UNDERFLOW BAFFLE – 7 GA<br>9. 4"Ø 45° DIFFUSION ELBOW<br>10. 2"Ø OPENING FOR AIR CIRCULATION<br>11. STEEL OUTLET DOWNCOMER BAFFLE WITH OPEN<br>TOP<br>12. 2" HC – VENT<br>13. 24"Ø MANWAY WITH 18" EASY-ACCESS HATCH<br>14. (3) W4x13 BEAM RUNNER WITH (2) 7/8"<br>HOLES AT EACH TAPEPED END EOP ANCHOPING |
|                           | HOLES AT EACH TAPERED END FOR ANCHORING<br>15. 2" HC – NORMAL TANK VENT<br>16. 4" HC FOR EMERGENCY VENT                                                                                                                                                                                                                                                                                                                                                                                                                                                    |
| 42"± TO<br>CL OF OUTLET   | THIS DRAWING IS SUBJECT TO CHANGE AT THE DISCRETION<br>OF THE MANUFACTURER. CONTACT HIGHLAND TANK FOR<br>THE MOST UP-TO-DATE INFORMATION AND DRAWINGS OF<br>OUR PRODUCTS.                                                                                                                                                                                                                                                                                                                                                                                  |
| <u>+</u>                  | passive grease interceptor<br>PGI-750-2 AR                                                                                                                                                                                                                                                                                                                                                                                                                                                                                                                 |
|                           | CUSTOMER:<br>PROJECT:                                                                                                                                                                                                                                                                                                                                                                                                                                                                                                                                      |
| DIMENSION TOLERANCE: ± 1" | QUOTE NO.:<br>SCALE:<br>NTS 10/31/23 MGS PG1-750-2 AR                                                                                                                                                                                                                                                                                                                                                                                                                                                                                                      |
|                           | 1 $1$ $1$ $1$ $1$ $1$ $1$ $1$ $1$ $1$                                                                                                                                                                                                                                                                                                                                                                                                                                                                                                                      |