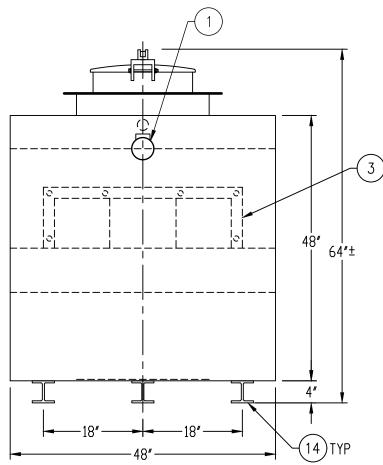

| -(12)                     | <u>GENERAL SPECIFICATIONS</u><br>QUANTITY: ONE (1)<br>MODEL: PGI-750-2 AR<br>CAPACITY: 750 GALLONS<br>TYPE: SINGLE WALL, ABOVEGROUND<br>MATERIAL: 7 GA CARBON STEEL WITH 1/4" BOTTOM<br>LAP FIT AND WELD INTERIOR AND EXTERIOR SEAMS<br>SURFACE PREP: SSPC-SP 10 BLAST INTERIOR SURFACES<br>SSPC-SP 6 BLAST EXTERIOR SURFACES<br>EXT. COATING: WHITE URETHANE - 3-5 MILS<br>INT. COATING: CHEMLINE 4200 PW (15 MILS DFT)<br>OPERATING PRESSURE: ATMOSPHERIC<br>GREASE HOLDING CAPACITY: 1,895 LBS                                                          |
|---------------------------|------------------------------------------------------------------------------------------------------------------------------------------------------------------------------------------------------------------------------------------------------------------------------------------------------------------------------------------------------------------------------------------------------------------------------------------------------------------------------------------------------------------------------------------------------------|
| 2                         | PROVIDED EQUIPMENT<br>1. 4"Ø SCH 40 PIPE STUB – INLET<br>2. 4"Ø SCH 40 PIPE STUB – OUTLET<br>3. REMOVABLE DIFFUSION PLATE – 7 GA<br>4. 12" x 12" WEAR PLATE – 1/4"<br>5. GREASE DAM – 7 GA<br>6. STRIKER PLATE<br>7. SLUDGE BAFFLE – 7 GA<br>8. UNDERFLOW BAFFLE – 7 GA<br>9. 4"Ø 45° DIFFUSION ELBOW<br>10. 2"Ø OPENING FOR AIR CIRCULATION<br>11. STEEL OUTLET DOWNCOMER BAFFLE WITH OPEN<br>TOP<br>12. 2" HC – VENT<br>13. 24"Ø MANWAY WITH 18" EASY-ACCESS HATCH<br>14. (3) W4x13 BEAM RUNNER WITH (2) 7/8"<br>HOLES AT EACH TAPEPED END EOP ANCHOPING |
|                           | HOLES AT EACH TAPERED END FOR ANCHORING<br>15. 2" HC – NORMAL TANK VENT<br>16. 4" HC FOR EMERGENCY VENT                                                                                                                                                                                                                                                                                                                                                                                                                                                    |
| 42"± TO<br>CL OF OUTLET   | THIS DRAWING IS SUBJECT TO CHANGE AT THE DISCRETION<br>OF THE MANUFACTURER. CONTACT HIGHLAND TANK FOR<br>THE MOST UP-TO-DATE INFORMATION AND DRAWINGS OF<br>OUR PRODUCTS.                                                                                                                                                                                                                                                                                                                                                                                  |
| <u>+</u>                  | passive grease interceptor<br>PGI-750-2 AR                                                                                                                                                                                                                                                                                                                                                                                                                                                                                                                 |
|                           | CUSTOMER:<br>PROJECT:                                                                                                                                                                                                                                                                                                                                                                                                                                                                                                                                      |
| DIMENSION TOLERANCE: ± 1" | QUOTE NO.:<br>SCALE:<br>NTS 10/31/23 MGS PG1-750-2 AR                                                                                                                                                                                                                                                                                                                                                                                                                                                                                                      |
|                           | 1 $1$ $1$ $1$ $1$ $1$ $1$ $1$ $1$ $1$                                                                                                                                                                                                                                                                                                                                                                                                                                                                                                                      |