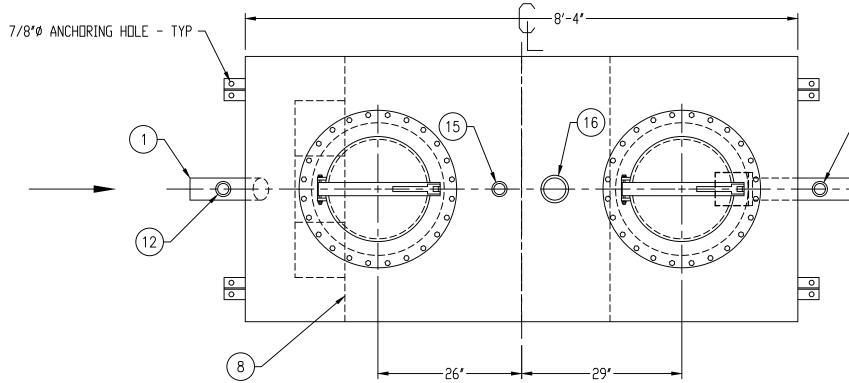

| -(12)                     | <u>GENERAL SPECIFICATIONS</u><br>QUANTITY: ONE (1)<br>MODEL: PGI-750-2 AR<br>CAPACITY: 750 GALLONS<br>TYPE: SINGLE WALL, ABOVEGROUND<br>MATERIAL: 7 GA CARBON STEEL WITH 1/4" BOTTOM<br>LAP FIT AND WELD INTERIOR AND EXTERIOR SEAMS<br>SURFACE PREP: SSPC-SP 10 BLAST INTERIOR SURFACES<br>SSPC-SP 6 BLAST EXTERIOR SURFACES<br>EXT. COATING: WHITE URETHANE - 3-5 MILS<br>INT. COATING: CHEMLINE 4200 PW (15 MILS DFT)<br>OPERATING PRESSURE: ATMOSPHERIC<br>GREASE HOLDING CAPACITY: 1,895 LBS                                                          |
|---------------------------|------------------------------------------------------------------------------------------------------------------------------------------------------------------------------------------------------------------------------------------------------------------------------------------------------------------------------------------------------------------------------------------------------------------------------------------------------------------------------------------------------------------------------------------------------------|
| 2                         | PROVIDED EQUIPMENT<br>1. 4"Ø SCH 40 PIPE STUB – INLET<br>2. 4"Ø SCH 40 PIPE STUB – OUTLET<br>3. REMOVABLE DIFFUSION PLATE – 7 GA<br>4. 12" x 12" WEAR PLATE – 1/4"<br>5. GREASE DAM – 7 GA<br>6. STRIKER PLATE<br>7. SLUDGE BAFFLE – 7 GA<br>8. UNDERFLOW BAFFLE – 7 GA<br>9. 4"Ø 45° DIFFUSION ELBOW<br>10. 2"Ø OPENING FOR AIR CIRCULATION<br>11. STEEL OUTLET DOWNCOMER BAFFLE WITH OPEN<br>TOP<br>12. 2" HC – VENT<br>13. 24"Ø MANWAY WITH 18" EASY-ACCESS HATCH<br>14. (3) W4x13 BEAM RUNNER WITH (2) 7/8"<br>HOLES AT EACH TAPEPED END EOP ANCHOPING |
|                           | HOLES AT EACH TAPERED END FOR ANCHORING<br>15. 2" HC – NORMAL TANK VENT<br>16. 4" HC FOR EMERGENCY VENT                                                                                                                                                                                                                                                                                                                                                                                                                                                    |
| 42"± TO<br>CL OF OUTLET   | THIS DRAWING IS SUBJECT TO CHANGE AT THE DISCRETION<br>OF THE MANUFACTURER. CONTACT HIGHLAND TANK FOR<br>THE MOST UP-TO-DATE INFORMATION AND DRAWINGS OF<br>OUR PRODUCTS.                                                                                                                                                                                                                                                                                                                                                                                  |
| <u>+</u>                  | passive grease interceptor<br>PGI-750-2 AR                                                                                                                                                                                                                                                                                                                                                                                                                                                                                                                 |
|                           | CUSTOMER:<br>PROJECT:                                                                                                                                                                                                                                                                                                                                                                                                                                                                                                                                      |
| DIMENSION TOLERANCE: ± 1" | QUOTE NO.:<br>SCALE:<br>NTS 10/31/23 MGS PG1-750-2 AR                                                                                                                                                                                                                                                                                                                                                                                                                                                                                                      |
|                           | 1 $1$ $1$ $1$ $1$ $1$ $1$ $1$ $1$ $1$                                                                                                                                                                                                                                                                                                                                                                                                                                                                                                                      |