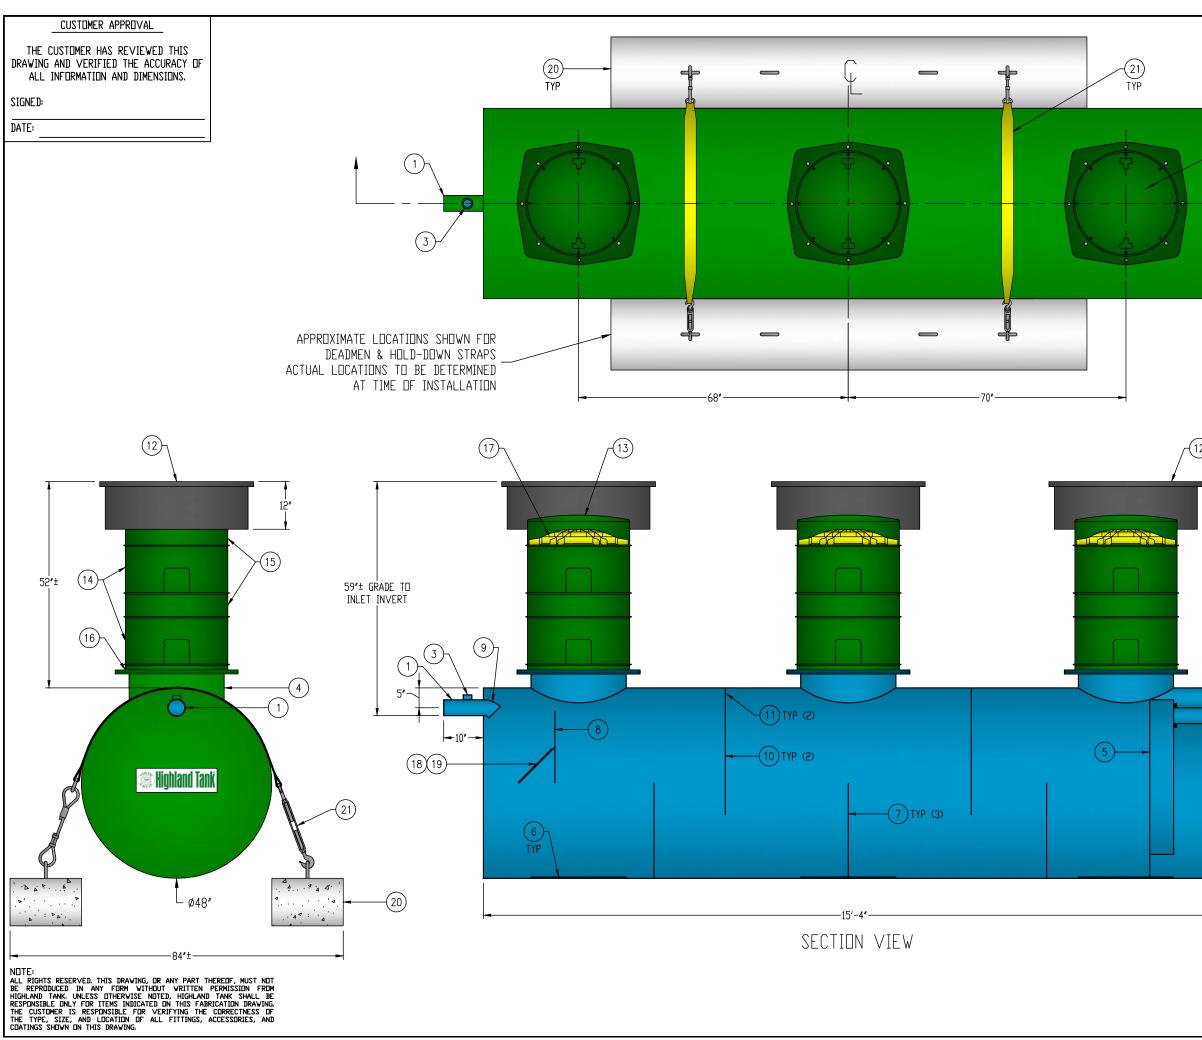

| 13 TYP - ITEM #12<br>NDT SHOWN<br>2<br>3 | GENERAL SPECIFICATIONS<br>QUANTITY: ONE (1)<br>MODEL: PGI-1250-3<br>OPERATING CAPACITY: 1,254 GALLONS<br>TYPE: SINGLE WALL, HIGHGUARD, UNDERGROUND<br>MATERIAL: 7 GA CARBON STEEL<br>MATERIAL BASED ON 60" MAXIMUM BURIAL DEPTH<br>LAP FIT AND WELD INTERIOR AND EXTERIOR SEAMS<br>TANK TEST: 3-5 PSI AIR TEST<br>SURFACE PREP: SSPC-SP 10 BLAST INTERIOR SURFACES<br>SSPC-SP 6 BLAST EXTERIOR SURFACES<br>EXT. COATING: HIGHGUARD POLYURETHANE – 75 MILS<br>INT. COATING: CHEMTHANE 4200 PW (15 MILS DFT)<br>OPERATING PRESSURE: ATMOSPHERIC<br><u>NOTE</u> : OPTIONAL 2" VENTS ON MANWAY RISERS AT THE<br>DISCRETION OF THE OWNER                                                                                                                                                                                                                                                                                                                                                                                                                                                             |
|------------------------------------------|-------------------------------------------------------------------------------------------------------------------------------------------------------------------------------------------------------------------------------------------------------------------------------------------------------------------------------------------------------------------------------------------------------------------------------------------------------------------------------------------------------------------------------------------------------------------------------------------------------------------------------------------------------------------------------------------------------------------------------------------------------------------------------------------------------------------------------------------------------------------------------------------------------------------------------------------------------------------------------------------------------------------------------------------------------------------------------------------------|
| 2)<br>61"± GRADE TO<br>DUTLET INVERT     | <ul> <li><u>PROVIDED EQUIPMENT</u></li> <li>1. 4"ø SCH 40 PIPE STUB – INLET</li> <li>2. 4"ø SCH 40 PIPE STUB – OUTLET</li> <li>3. 2" HC – VENT</li> <li>4. 24"ø MANWAY FOR STACKABLE RISER</li> <li>5. 6" SQUARE STEEL OUTLET BAFFLE WITH OPEN TOP</li> <li>6. STRIKER PLATE</li> <li>7. SLUDGE BAFFLE – 7 GA</li> <li>8. UNDERFLOW BAFFLE – 7 GA</li> <li>9. 4"ø 45' DIFFUSION ELBOW</li> <li>10. GREASE DAM – 7 GA</li> <li>11. 2" OPENING FOR AIR CIRCULATION</li> <li>12. 36"ø GRADE-LEVEL MANWAY – SHIPPED LOOSE</li> <li>13. 24"ø PVC COVER</li> <li>14. (2) 24"ø x 12" STACKABLE RISER – ALL STACKABLE<br/>RISER COMPONENTS ARE PRE-ASSEMBLED AND<br/>COMPLETE MANWAY RISER IS SHIPPED LOOSE</li> <li>15. (2) 24"ø x 6" STACKABLE RISER</li> <li>16. STACKABLE RISER ADAPTER RING &amp; GASKET</li> <li>17. STACKABLE RISER ADAPTER RING &amp; GASKET</li> <li>17. STACKABLE RISER SAFETY SCREEN</li> <li>18. REMOVABLE DIFFUSION BAFFLE – 7 GA</li> <li>19. 12" x 12" WEAR PLATE – 1/4"</li> <li>20. (2) CDA-15 CONCRETE DEADMAN</li> <li>21. (2) POLYESTER HOLD-DOWN STRAPS</li> </ul> |
| 3<br>2<br>-7'                            |                                                                                                                                                                                                                                                                                                                                                                                                                                                                                                                                                                                                                                                                                                                                                                                                                                                                                                                                                                                                                                                                                                 |
|                                          | PASSIVE GREASE INTERCEPTOR<br>1,250 GALLON TRIPLE-BASIN                                                                                                                                                                                                                                                                                                                                                                                                                                                                                                                                                                                                                                                                                                                                                                                                                                                                                                                                                                                                                                         |
| DIMENSION TOLERANCE: ± 1"                | CUSTOMER:<br>PROJECT:<br>QUOTE NO.:<br>SCALE:<br>NTS 3/5/19 MGS PGI-1250-3                                                                                                                                                                                                                                                                                                                                                                                                                                                                                                                                                                                                                                                                                                                                                                                                                                                                                                                                                                                                                      |