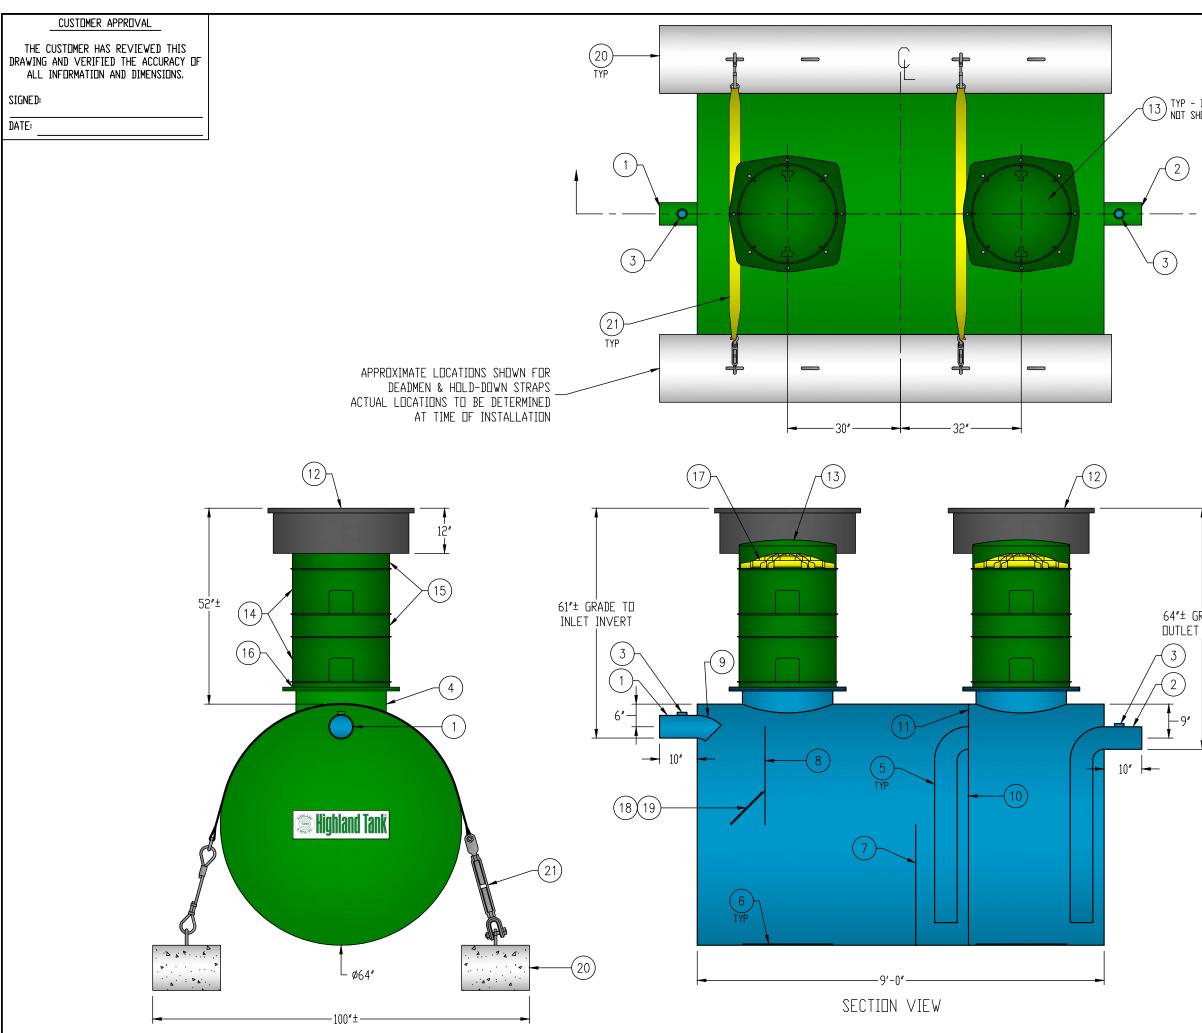

| ITEM #12<br>HDWN          | <u>GENERAL SPECIFICATIONS</u><br>QUANTITY: ONE (1)<br>MODEL: OSI-1500-2<br>CAPACITY: 1,500 GALLONS<br>FLOW RATE: 150 GPM<br>TYPE: SINGLE WALL, HIGHGUARD, UNDERGROUND<br>MATERIAL: 7 GA CARBON STEEL<br>MATERIAL BASED ON 60" MAXIMUM BURIAL DEPTH<br>LAP FIT AND WELD INTERIOR AND EXTERIOR SEAMS<br>TANK TEST: 3-5 PSI AIR TEST<br>SURFACE PREP: SSPC-SP 10 BLAST INTERIOR SURFACES<br>SSPC-SP 6 BLAST EXTERIOR SURFACES<br>EXT. COATING: HIGHGUARD POLYURETHANE – 75 MILS<br>INT. COATING: CHEMTHANE 4200 PW (15 MILS DFT)<br>OPERATING PRESSURE: ATMOSPHERIC<br><u>NOTE</u> : OPTIONAL 2" VENTS ON MANWAY RISERS AT THE<br>DISCRETION OF THE OWNER                                                                                                                                                                                                                                                                                                                                    |
|---------------------------|-------------------------------------------------------------------------------------------------------------------------------------------------------------------------------------------------------------------------------------------------------------------------------------------------------------------------------------------------------------------------------------------------------------------------------------------------------------------------------------------------------------------------------------------------------------------------------------------------------------------------------------------------------------------------------------------------------------------------------------------------------------------------------------------------------------------------------------------------------------------------------------------------------------------------------------------------------------------------------------------|
| T<br>RADE TO<br>INVERT    | <ul> <li>PROVIDED EQUIPMENT</li> <li>1. 6"ø SCH 40 PIPE STUB – INLET</li> <li>2. 6"ø SCH 40 PIPE STUB – OUTLET</li> <li>3. 2" HC – VENT</li> <li>4. 24"ø MANWAY FOR STACKABLE RISER</li> <li>5. 6"ø SCH 40 TRANSFER PIPE</li> <li>6. STRIKER PLATE</li> <li>7. SLUDGE BAFFLE – 7 GA</li> <li>8. UNDERFLOW BAFFLE – 7 GA</li> <li>9. 6"ø 45' DIFFUSION ELBOW</li> <li>10. FULL BULKHEAD – 7 GA</li> <li>11. 2" OPENING FOR AIR CIRCULATION</li> <li>12. 36"ø GRADE-LEVEL MANWAY – SHIPPED LOOSE</li> <li>13. 24"ø PVC COVER</li> <li>14. (2) 24"ø x 12" STACKABLE RISER – ALL STACKABLE RISER COMPONENTS ARE PRE-ASSEMBLED AND COMPLETE MANWAY RISER IS SHIPPED LOOSE</li> <li>15. (2) 24"ø x 6" STACKABLE RISER</li> <li>16. STACKABLE RISER ADAPTER RING &amp; GASKET</li> <li>17. STACKABLE RISER SAFETY SCREEN</li> <li>18. DIFFUSION BAFFLE – 7 GA</li> <li>19. 12" WEAR PLATE – 1/4"</li> <li>20. (2) CDA-15 CONCRETE DEADMAN</li> <li>21. (2) POLYESTER HOLD-DOWN STRAPS</li> </ul> |
|                           | NDTE:<br>ALL RIGHTS RESERVED. THIS DRAWING, DR ANY PART THEREDF, MUST NDT<br>BE REPRODUCED IN ANY FORM VITHOUT WRITTEN PERMISSION FROM<br>HIGHLAND TANK, UNLESS OTHERWISE NOTED, HIGHLAND TANK SHALL BE<br>RESPONSIBLE DNLY FOR ITEMS INDICATED ON THIS FABRICATION DRAVING.<br>THE CUSTOMER IS RESPONSIBLE FOR VERIFYING THE CORRECTNESS OF<br>THE TYPE, SIZE, AND LOCATION OF ALL FITTINGS, ACCESSORIES, AND<br>CONTINGS SHOWN ON THIS DRAVING.<br><b>HIGHLAND TANK</b><br>OIL/SAND INTERCEPTOR<br>1,500 GALLON DOUBLE-BASIN<br>CUSTOMER:                                                                                                                                                                                                                                                                                                                                                                                                                                               |
| DIMENSION TOLERANCE: ± 1" | PROJECT:<br>QUOTE NO.:<br>SCALE:<br>NTS 2/15/18 MGS 051-1500-2                                                                                                                                                                                                                                                                                                                                                                                                                                                                                                                                                                                                                                                                                                                                                                                                                                                                                                                            |