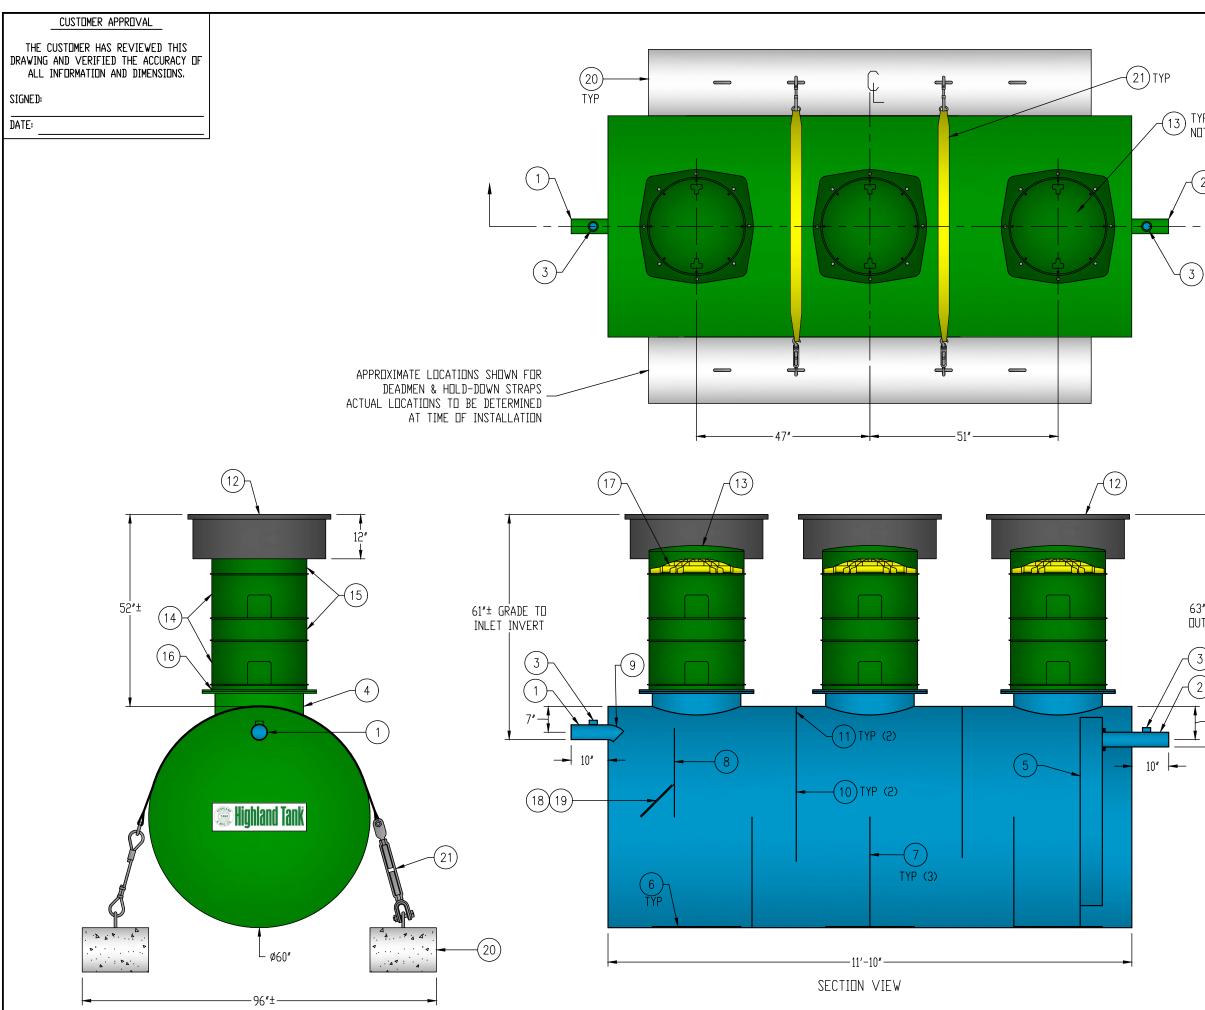

|                           | GENERAL SPECIFICATIONS                                                                                                                 |
|---------------------------|----------------------------------------------------------------------------------------------------------------------------------------|
|                           | QUANTITY: ONE (1)                                                                                                                      |
|                           | MODEL: PGI-1500-3                                                                                                                      |
|                           | OPERATING CAPACITY: 1,520 GALLONS<br>TYPE: SINGLE WALL, HIGHGUARD, UNDERGROUND                                                         |
|                           | MATERIAL: 7 GA CARBON STEEL                                                                                                            |
| (P - ITEM #12             | MATERIAL BASED ON 60" MAXIMUM BURIAL DEPTH                                                                                             |
| IT SHOWN                  | LAP FIT AND WELD INTERIOR AND EXTERIOR SEAMS                                                                                           |
|                           | TANK TEST: 3-5 PSI AIR TEST                                                                                                            |
|                           | SURFACE PREP: SSPC-SP 10 BLAST INTERIOR SURFACES<br>SSPC-SP 6 BLAST EXTERIOR SURFACES                                                  |
| 2)                        | EXT. COATING: HIGHGUARD POLYURETHANE - 75 MILS                                                                                         |
|                           | INT. COATING: CHEMTHANE 4200 PW (15 MILS DFT)                                                                                          |
|                           | OPERATING PRESSURE: ATMOSPHERIC                                                                                                        |
|                           |                                                                                                                                        |
|                           | NOTE: OPTIONAL 2" VENTS ON MANWAY RISERS AT THE                                                                                        |
| N N                       | DISCRETION OF THE OWNER                                                                                                                |
| )                         | PROVIDED EQUIPMENT                                                                                                                     |
|                           | 1. 4"Ø SCH 40 PIPE STUB – INLET                                                                                                        |
|                           | 2. 4"Ø SCH 40 PIPE STUB – OUTLET<br>3. 2" HC – VENT                                                                                    |
|                           | 3. 2 HC – VENT<br>4. 24"Ø MANWAY FOR STACKABLE RISER                                                                                   |
|                           | 5. 6" SQUARE STEEL OUTLET BAFFLE WITH OPEN TOP                                                                                         |
|                           | 6. STRIKER PLATE                                                                                                                       |
|                           | 7. SLUDGE BAFFLE – 7 GA<br>8. UNDERFLOW BAFFLE – 7 GA                                                                                  |
|                           | 9. 4"ø 45° DIFFUSION ELBOW                                                                                                             |
|                           | 10. GREASE DAM - 7 GA                                                                                                                  |
|                           | 11. 2" OPENING FOR AIR CIRCULATION<br>12. 36"ø GRADE-LEVEL MANWAY – SHIPPED LOOSE                                                      |
|                           | 13. 24"Ø PVC COVER                                                                                                                     |
|                           | 14. (2) 24"ø x 12" STACKABLE RISER – ALL STACKABLE                                                                                     |
|                           | RISER COMPONENTS ARE PRE-ASSEMBLED AND                                                                                                 |
|                           | COMPLETE MANWAY RISER IS SHIPPED LOOSE<br>15. (2) 24"ø x 6" STACKABLE RISER                                                            |
|                           | 16. STACKABLE RISER ADAPTER RING & GASKET                                                                                              |
| •                         | 17. STACKABLE RISER SAFETY SCREEN                                                                                                      |
|                           | 18. DIFFUSION BAFFLE – 7 GA<br>19. 12" x 12" WEAR PLATE – 1/4"                                                                         |
|                           | 20. (2) CDA-15 CONCRETE DEADMAN                                                                                                        |
|                           | 21. (2) POLYESTER HOLD-DOWN STRAPS                                                                                                     |
|                           |                                                                                                                                        |
| B"± GRADE TO              |                                                                                                                                        |
| ITLET_INVERT              |                                                                                                                                        |
|                           |                                                                                                                                        |
| 3)                        |                                                                                                                                        |
| $\overline{)}$            |                                                                                                                                        |
|                           |                                                                                                                                        |
| -9"                       |                                                                                                                                        |
|                           |                                                                                                                                        |
| <u> </u>                  | NDTE:<br>All Rights Reserved. This drawing, dr any part thereof, must not<br>de reproduced in any form without written permission from |
|                           | HIGHLAND TANK. UNLESS OTHERWISE NOTED, HIGHLAND TANK SHALL BE                                                                          |
|                           | RESPONSIBLE UNLY FOR ITEMS INDICATED UN THIS FABRICATION DRAWING.<br>THE CUSTOMER IS RESPONSIBLE FOR VERIFYING THE CORRECTNESS OF      |
|                           | THE TYPE, SIZE, AND LOCATION OF ALL FITTINGS, ACCESSORIES, AND COATINGS SHOWN ON THIS DRAWING.                                         |
|                           |                                                                                                                                        |
|                           | A Highland Tank®                                                                                                                       |
|                           |                                                                                                                                        |
|                           |                                                                                                                                        |
|                           | PASSIVE GREASE INTERCEPTOR                                                                                                             |
|                           | 1,500 GALLON TRIPLE-BASIN                                                                                                              |
|                           | I,JUU UALLUN IINII LL-DAJIN                                                                                                            |
|                           | CUSTOMER:                                                                                                                              |
|                           |                                                                                                                                        |
|                           | PROJECT:                                                                                                                               |
|                           | ORDER:                                                                                                                                 |
|                           | QUOTE NO.:<br>SCALE: DATE;DWG. BY:DW <u>G. NO.</u> :                                                                                   |
| DIMENSION TOLERANCE: ± 1" | <u>  NTS  3/5/19  MGS  PGI—1500—3 </u>                                                                                                 |