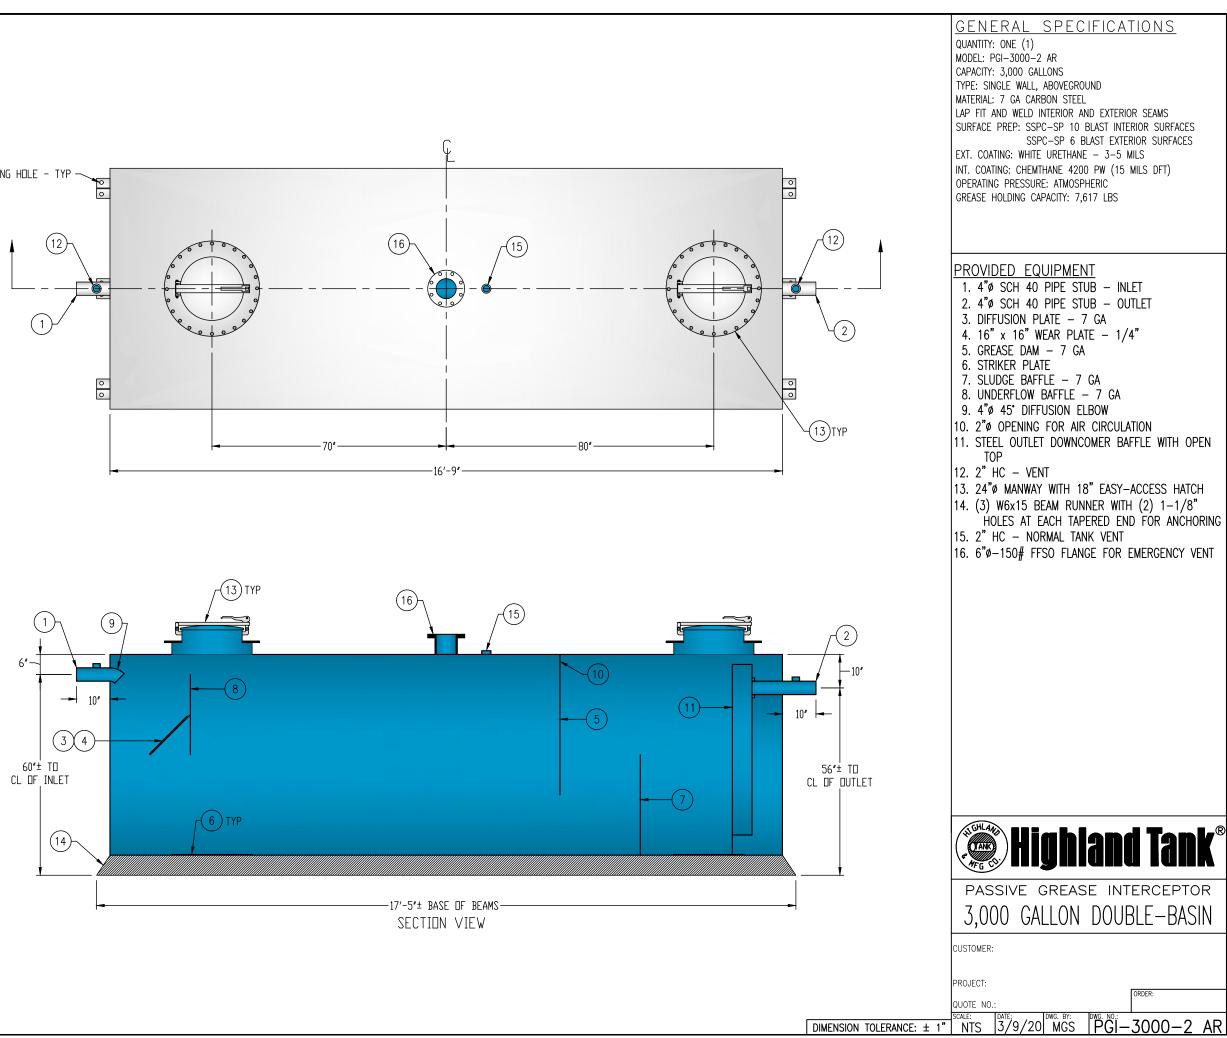

| CUSTOMER APPROVAL                                                                                         |  |
|-----------------------------------------------------------------------------------------------------------|--|
| THE CUSTOMER HAS REVIEWED THIS<br>DRAWING AND VERIFIED THE ACCURACY OF<br>ALL INFORMATION AND DIMENSIONS. |  |
| SIGNED:                                                                                                   |  |
| DATE:                                                                                                     |  |
|                                                                                                           |  |

$$\label{eq:response} \begin{split} &\mathsf{N}\square\mathsf{TE}:\\ \mathsf{ALL}\ \mathsf{RIGHTS}\ \mathsf{RESERVED}\ \mathsf{THIS}\ \mathsf{DRAVING},\ \mathsf{DR}\ \mathsf{ANY}\ \mathsf{PART}\ \mathsf{THEREDF},\ \mathsf{MUST}\ \mathsf{N}\square\mathsf{T}\\ \mathsf{BE}\ \mathsf{REPRDDUCCD}\ \mathsf{IN}\ \mathsf{ANY}\ \mathsf{FORM}\ \mathsf{VITHUT}\ \mathsf{VRITTEN}\ \mathsf{PERHISSION}\ \mathsf{FROM}\\ \mathsf{H}\ \mathsf{IGHLAND}\ \mathsf{TAMK}\ \mathsf{UNLESS}\ \mathsf{OTHERVISE}\ \mathsf{NIETE},\ \mathsf{H}\ \mathsf{IGHLAND}\ \mathsf{TAMK}\ \mathsf{SHALL}\ \mathsf{BE}\\ \mathsf{RESPONSIBLE}\ \mathsf{DNLY}\ \mathsf{FOR}\ \mathsf{ITEMS}\ \mathsf{INDICATED}\ \mathsf{ON}\ \mathsf{THIS}\ \mathsf{FABRICATION}\ \mathsf{DRAVING},\\ \mathsf{THE}\ \mathsf{CUSTDMER}\ \mathsf{IS}\ \mathsf{RESPONSIBLE}\ \mathsf{FIR}\ \mathsf{VERIFYING}\ \mathsf{THE}\ \mathsf{CORRECTNESS}\ \mathsf{OF}\\ \mathsf{TH}\ \mathsf{TYPE}\ \mathsf{SIZE},\ \mathsf{AND}\ \mathsf{LICATION}\ \mathsf{OF}\ \mathsf{ALL}\ \mathsf{FITTINGS},\ \mathsf{ACCESSDRIES},\ \mathsf{AND}\\ \mathsf{CDATINGS}\ \mathsf{SHDWN}\ \mathsf{IN}\ \mathsf{THIS}\ \mathsf{DRAVING}. \end{split}$$