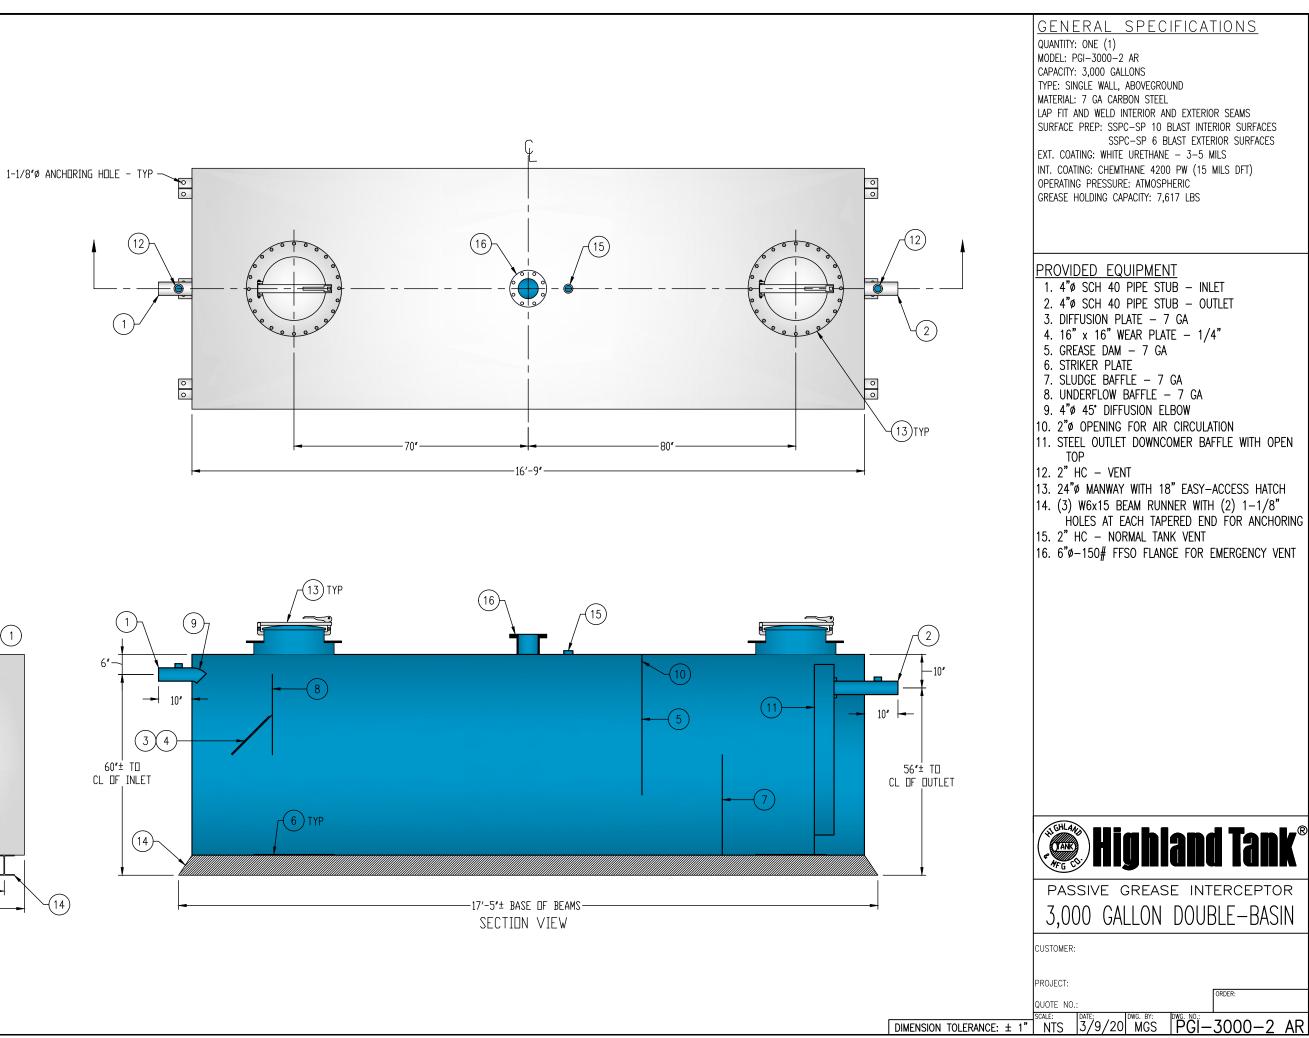

| CUSTOMER APPROVAL                                                                                         |  |
|-----------------------------------------------------------------------------------------------------------|--|
| THE CUSTOMER HAS REVIEWED THIS<br>DRAWING AND VERIFIED THE ACCURACY OF<br>ALL INFORMATION AND DIMENSIONS. |  |
| SIGNED:                                                                                                   |  |
| DATE:                                                                                                     |  |
|                                                                                                           |  |

$$\label{eq:response} \begin{split} &\mathsf{N}\square\mathsf{TE}:\\ \mathsf{ALL}\ \mathsf{RIGHTS}\ \mathsf{RESERVED}\ \mathsf{THIS}\ \mathsf{DRAVING},\ \mathsf{DR}\ \mathsf{ANY}\ \mathsf{PART}\ \mathsf{THEREDF},\ \mathsf{MUST}\ \mathsf{N}\square\mathsf{T}\\ \mathsf{BE}\ \mathsf{REPRDDUCCD}\ \mathsf{IN}\ \mathsf{ANY}\ \mathsf{FORM}\ \mathsf{VITHUT}\ \mathsf{VRITTEN}\ \mathsf{PERHISSION}\ \mathsf{FROM}\\ \mathsf{H}\ \mathsf{IGHLAND}\ \mathsf{TAMK}\ \mathsf{UNLESS}\ \mathsf{OTHERVISE}\ \mathsf{NIETE},\ \mathsf{H}\ \mathsf{IGHLAND}\ \mathsf{TAMK}\ \mathsf{SHALL}\ \mathsf{BE}\\ \mathsf{RESPONSIBLE}\ \mathsf{DNLY}\ \mathsf{FOR}\ \mathsf{ITEMS}\ \mathsf{INDICATED}\ \mathsf{ON}\ \mathsf{THIS}\ \mathsf{FABRICATION}\ \mathsf{DRAVING},\\ \mathsf{THE}\ \mathsf{CUSTDMER}\ \mathsf{IS}\ \mathsf{RESPONSIBLE}\ \mathsf{FIR}\ \mathsf{VERIFYING}\ \mathsf{THE}\ \mathsf{CORRECTNESS}\ \mathsf{OF}\\ \mathsf{TH}\ \mathsf{TYPE}\ \mathsf{SIZE},\ \mathsf{AND}\ \mathsf{LICATION}\ \mathsf{OF}\ \mathsf{ALL}\ \mathsf{FITTINGS},\ \mathsf{ACCESSDRIES},\ \mathsf{AND}\\ \mathsf{CDATINGS}\ \mathsf{SHDWN}\ \mathsf{IN}\ \mathsf{THIS}\ \mathsf{DRAVING}. \end{split}$$