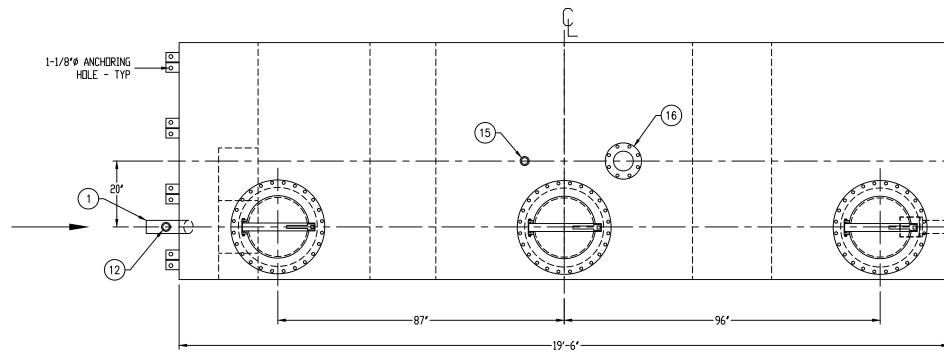

| 0<br>0                                            | <u>GENERAL SPECIFICATIONS</u><br>QUANTITY: ONE (1)<br>MODEL: PGI-3500-3 AR<br>CAPACITY: 3,500 GALLONS<br>TYPE: SINGLE WALL, ABOVEGROUND<br>MATERIAL: 7 GA CARBON STEEL WITH 1/4" BOTTOM<br>LAP FIT AND WELD INTERIOR AND EXTERIOR SEAMS<br>SURFACE PREP: SSPC-SP 10 BLAST INTERIOR SURFACES<br>SSPC-SP 6 BLAST EXTERIOR SURFACES<br>EXT. COATING: WHITE URETHANE – 3–5 MILS<br>INT. COATING: CHEMLINE 4200 PW (15 MILS DFT)<br>OPERATING PRESSURE: ATMOSPHERIC                                                                                                                                                                                                                                                                                  |
|---------------------------------------------------|-------------------------------------------------------------------------------------------------------------------------------------------------------------------------------------------------------------------------------------------------------------------------------------------------------------------------------------------------------------------------------------------------------------------------------------------------------------------------------------------------------------------------------------------------------------------------------------------------------------------------------------------------------------------------------------------------------------------------------------------------|
|                                                   | <ul> <li>PROVIDED EQUIPMENT</li> <li>1. 4"Ø SCH 40 PIPE STUB – INLET</li> <li>2. 4"Ø SCH 40 PIPE STUB – OUTLET</li> <li>3. DIFFUSION PLATE – 7 GA</li> <li>4. 16" x 16" WEAR PLATE – 1/4"</li> <li>5. GREASE DAM – 7 GA</li> <li>6. STRIKER PLATE</li> <li>7. SLUDGE BAFFLE – 7 GA</li> <li>8. UNDERFLOW BAFFLE – 7 GA</li> <li>9. 4"Ø 45° DIFFUSION ELBOW</li> <li>10. 2"Ø OPENING FOR AIR CIRCULATION</li> <li>11. STEEL OUTLET DOWNCOMER BAFFLE WITH OPEN TOP</li> <li>12. 2" HC – VENT</li> <li>13. 24"Ø MANWAY WITH 18" EASY-ACCESS HATCH</li> <li>14. (4) W6x15 BEAM RUNNER WITH (2) 1–1/8" HOLES AT EACH TAPERED END FOR ANCHORING</li> <li>15. 2" HC – NORMAL TANK VENT</li> <li>16. 6"Ø-150# FFSO FLANGE FOR EMERGENCY VENT</li> </ul> |
| 12<br>2<br>10'<br>10'<br>56''± TD<br>CL DF DUTLET |                                                                                                                                                                                                                                                                                                                                                                                                                                                                                                                                                                                                                                                                                                                                                 |
|                                                   | THIS DRAWING IS SUBJECT TO CHANGE AT THE DISCRETION<br>OF THE MANUFACTURER. CONTACT HIGHLAND TANK FOR<br>THE MOST UP-TO-DATE INFORMATION AND DRAWINGS OF<br>OUR PRODUCTS.                                                                                                                                                                                                                                                                                                                                                                                                                                                                                                                                                                       |
| <b>→</b>                                          | passive grease interceptor<br>PGI-3500-3 AR                                                                                                                                                                                                                                                                                                                                                                                                                                                                                                                                                                                                                                                                                                     |
| DIMENSION TOLERANCE: ± 1"                         | CUSTOMER:<br>PROJECT:<br>QUOTE NO.:<br>SCALE:<br>NTS 10/31/23 MGS PGI-3500-3 AR                                                                                                                                                                                                                                                                                                                                                                                                                                                                                                                                                                                                                                                                 |
| UMENSION IULERANUE: I I                           | NTS 10/31/23 MGS PGI-3500-3 AR                                                                                                                                                                                                                                                                                                                                                                                                                                                                                                                                                                                                                                                                                                                  |