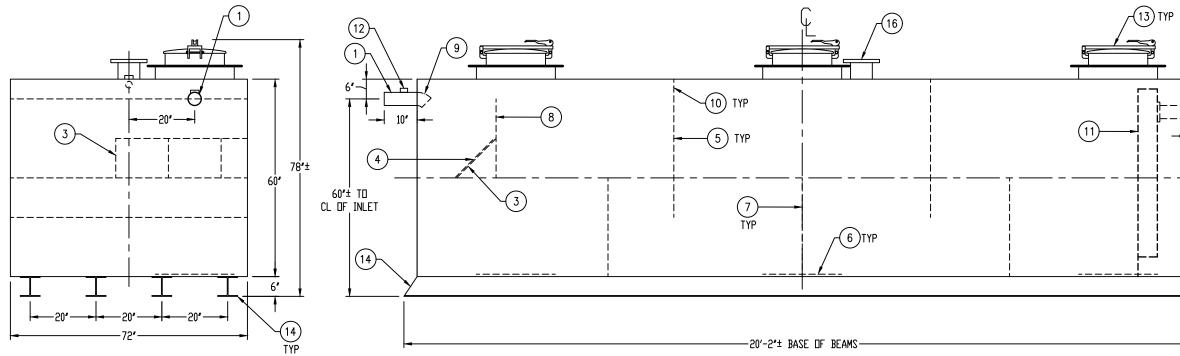

| 0<br>0                                            | <u>GENERAL SPECIFICATIONS</u><br>QUANTITY: ONE (1)<br>MODEL: PGI-3500-3 AR<br>CAPACITY: 3,500 GALLONS<br>TYPE: SINGLE WALL, ABOVEGROUND<br>MATERIAL: 7 GA CARBON STEEL WITH 1/4" BOTTOM<br>LAP FIT AND WELD INTERIOR AND EXTERIOR SEAMS<br>SURFACE PREP: SSPC-SP 10 BLAST INTERIOR SURFACES<br>SSPC-SP 6 BLAST EXTERIOR SURFACES<br>EXT. COATING: WHITE URETHANE – 3–5 MILS<br>INT. COATING: CHEMLINE 4200 PW (15 MILS DFT)<br>OPERATING PRESSURE: ATMOSPHERIC                                                                                                                                                                                                                                                                                  |
|---------------------------------------------------|-------------------------------------------------------------------------------------------------------------------------------------------------------------------------------------------------------------------------------------------------------------------------------------------------------------------------------------------------------------------------------------------------------------------------------------------------------------------------------------------------------------------------------------------------------------------------------------------------------------------------------------------------------------------------------------------------------------------------------------------------|
|                                                   | <ul> <li>PROVIDED EQUIPMENT</li> <li>1. 4"Ø SCH 40 PIPE STUB – INLET</li> <li>2. 4"Ø SCH 40 PIPE STUB – OUTLET</li> <li>3. DIFFUSION PLATE – 7 GA</li> <li>4. 16" x 16" WEAR PLATE – 1/4"</li> <li>5. GREASE DAM – 7 GA</li> <li>6. STRIKER PLATE</li> <li>7. SLUDGE BAFFLE – 7 GA</li> <li>8. UNDERFLOW BAFFLE – 7 GA</li> <li>9. 4"Ø 45° DIFFUSION ELBOW</li> <li>10. 2"Ø OPENING FOR AIR CIRCULATION</li> <li>11. STEEL OUTLET DOWNCOMER BAFFLE WITH OPEN TOP</li> <li>12. 2" HC – VENT</li> <li>13. 24"Ø MANWAY WITH 18" EASY-ACCESS HATCH</li> <li>14. (4) W6x15 BEAM RUNNER WITH (2) 1–1/8" HOLES AT EACH TAPERED END FOR ANCHORING</li> <li>15. 2" HC – NORMAL TANK VENT</li> <li>16. 6"Ø-150# FFSO FLANGE FOR EMERGENCY VENT</li> </ul> |
| 12<br>2<br>10'<br>10'<br>56''± TD<br>CL DF DUTLET |                                                                                                                                                                                                                                                                                                                                                                                                                                                                                                                                                                                                                                                                                                                                                 |
|                                                   | THIS DRAWING IS SUBJECT TO CHANGE AT THE DISCRETION<br>OF THE MANUFACTURER. CONTACT HIGHLAND TANK FOR<br>THE MOST UP-TO-DATE INFORMATION AND DRAWINGS OF<br>OUR PRODUCTS.                                                                                                                                                                                                                                                                                                                                                                                                                                                                                                                                                                       |
| <b>→</b>                                          | passive grease interceptor<br>PGI-3500-3 AR                                                                                                                                                                                                                                                                                                                                                                                                                                                                                                                                                                                                                                                                                                     |
| DIMENSION TOLERANCE: ± 1"                         | CUSTOMER:<br>PROJECT:<br>QUOTE NO.:<br>SCALE:<br>NTS 10/31/23 MGS PGI-3500-3 AR                                                                                                                                                                                                                                                                                                                                                                                                                                                                                                                                                                                                                                                                 |
| UMENSION IULERANUE: I I                           | NTS 10/31/23 MGS PGI-3500-3 AR                                                                                                                                                                                                                                                                                                                                                                                                                                                                                                                                                                                                                                                                                                                  |