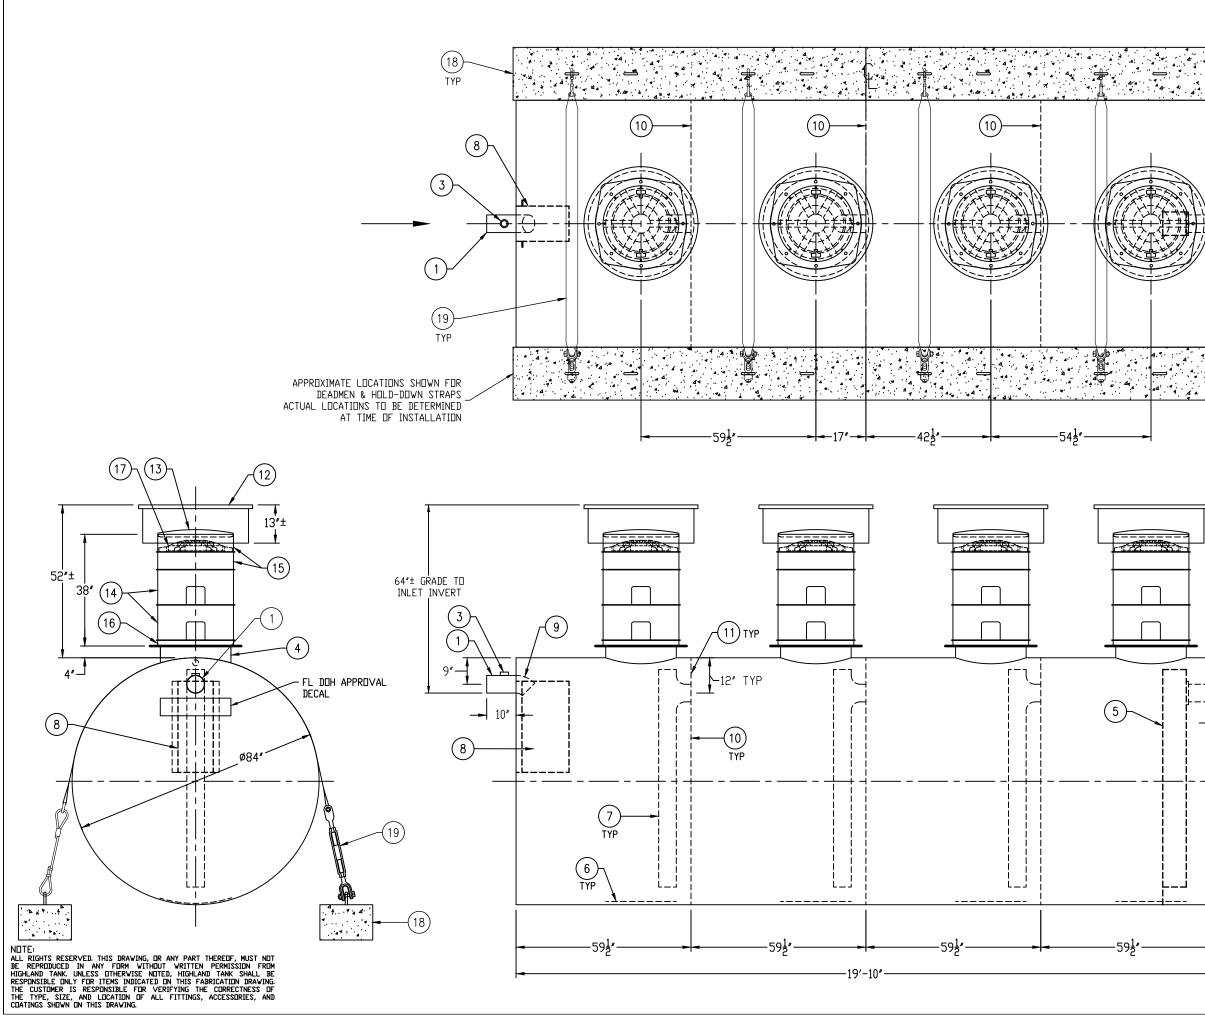

| 3                              | GENERAL SPECIFICATIONS<br>QUANTITY: ONE (1)<br>MODEL: PGI-5000 FL<br>STATIC CAPACITY: 5,000 GALLONS<br>TYPE: SINGLE WALL, HIGHGUARD, UNDERGROUND<br>MATERIAL: 1/4" CARBON STEEL SHELL, 5/16" HEADS<br>MATERIAL BASED ON 120" MAXIMUM BURIAL DEPTH<br>LAP FIT AND WELD INTERIOR AND EXTERIOR SEAMS<br>TANK TEST: 3-5 PSI AIR TEST<br>SURFACE PREP: SSPC-SP 10 BLAST INTERIOR SURFACES<br>SSPC-SP 6 BLAST EXTERIOR SURFACES<br>EXT. COATING: HIGHGUARD POLYURETHANE – 75 MILS<br>INT. COATING: CHEMTHANE 4200 PW (15 MILS DFT)<br>OPERATING PRESSURE: ATMOSPHERIC<br><u>NOTE</u> : OPTIONAL 2" VENTS ON MANWAY RISERS AT THE<br>DISCRETION OF THE OWNER<br>PROVIDED EQUIPMENT                                                                                                                                                                |
|--------------------------------|--------------------------------------------------------------------------------------------------------------------------------------------------------------------------------------------------------------------------------------------------------------------------------------------------------------------------------------------------------------------------------------------------------------------------------------------------------------------------------------------------------------------------------------------------------------------------------------------------------------------------------------------------------------------------------------------------------------------------------------------------------------------------------------------------------------------------------------------|
|                                | <ol> <li>6"Ø SCH 40 PIPE STUB - INLET</li> <li>6"Ø SCH 40 PIPE STUB - OUTLET</li> <li>2" HC FOR VENT</li> <li>24"Ø MANWAY FOR STACKABLE RISER</li> <li>STEEL OUTLET DOWNCOMER BAFFLE WITH OPEN TOP</li> <li>STRIKER PLATE</li> <li>6"Ø SCH 40 STEEL TRANSFER TEE</li> <li>BOLT-ON INLET DIFFUSION BAFFLE - 7 GA</li> <li>6"Ø 45' DIFFUSION ELBOW</li> <li>FULL BULKHEAD - 1/4"</li> <li>2" OPENING FOR AIR CIRCULATION</li> <li>36"Ø GRADE-LEVEL MANWAY - SHIPPED LOOSE</li> <li>24"Ø × 12" STACKABLE RISER - ALL STACKABLE<br/>RISER COMPONENTS ARE PRE-ASSEMBLED AND<br/>COMPLETE MANWAY RISER IS SHIPPED LOOSE</li> <li>(2) 24"Ø × 6" STACKABLE RISER</li> <li>STACKABLE RISER ADAPTER RING &amp; GASKET</li> <li>STACKABLE RISER SAFETY SCREEN</li> <li>(4) CDA-15 CONCRETE DEADMAN</li> <li>(4) POLYESTER HOLD-DOWN STRAPS</li> </ol> |
| 67"± GRADE TO<br>DUTLET INVERT | THIS DRAWING IS SUBJECT TO CHANGE AT THE DISCRETION<br>OF THE MANUFACTURER. CONTACT HIGHLAND TANK FOR<br>THE MOST UP-TO-DATE INFORMATION AND DRAWINGS OF<br>OUR PRODUCTS.                                                                                                                                                                                                                                                                                                                                                                                                                                                                                                                                                                                                                                                                  |
| -                              | CUSTOMER:<br>PROJECT:                                                                                                                                                                                                                                                                                                                                                                                                                                                                                                                                                                                                                                                                                                                                                                                                                      |
| DIMENSION TOLERANCE: ± 1"      | QUOTE NO.:<br>SCALE: DATE:<br>NTS 3/23/16 MGS PGI-5000 FL                                                                                                                                                                                                                                                                                                                                                                                                                                                                                                                                                                                                                                                                                                                                                                                  |
|                                |                                                                                                                                                                                                                                                                                                                                                                                                                                                                                                                                                                                                                                                                                                                                                                                                                                            |