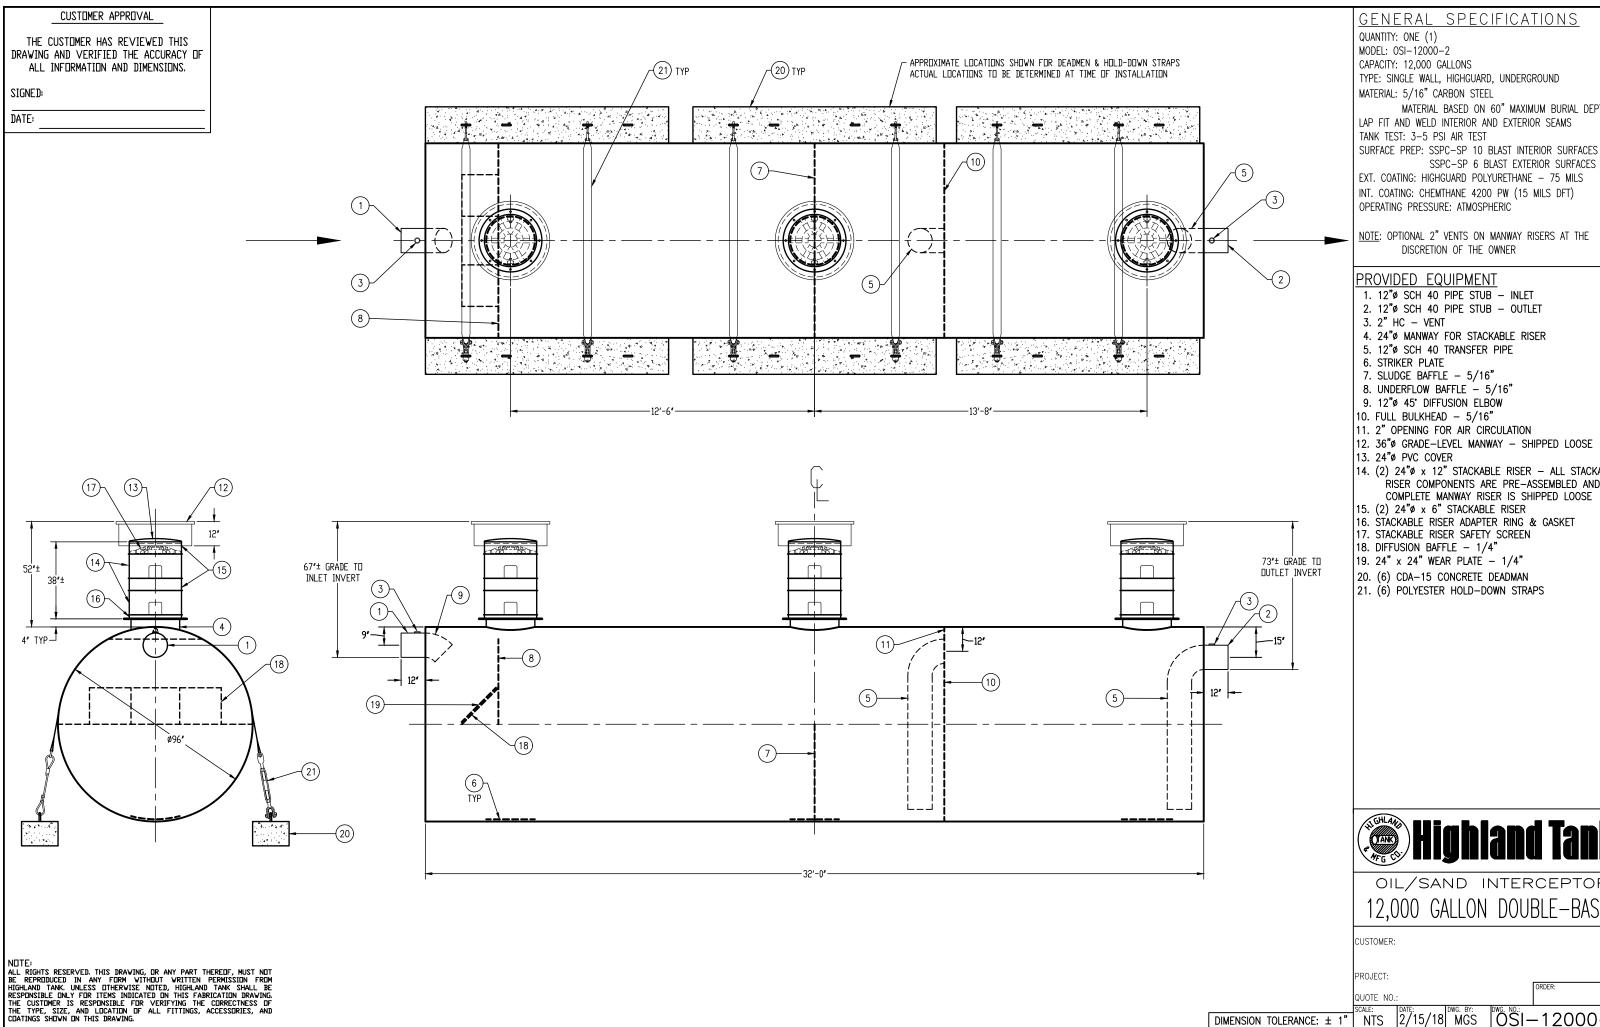

GENERAL SPECIFICATIONS

TYPE: SINGLE WALL, HIGHGUARD, UNDERGROUND

MATERIAL BASED ON 60" MAXIMUM BURIAL DEPTH

SSPC-SP 6 BLAST EXTERIOR SURFACES

EXT. COATING: HIGHGUARD POLYURETHANE - 75 MILS INT. COATING: CHEMTHANE 4200 PW (15 MILS DFT)

NOTE: OPTIONAL 2" VENTS ON MANWAY RISERS AT THE DISCRETION OF THE OWNER

- 14. (2) 24"ø x 12" STACKABLE RISER ALL STACKABLE RISER COMPONENTS ARE PRE-ASSEMBLED AND COMPLETE MANWAY RISER IS SHIPPED LOOSE
- 16. STACKABLE RISER ADAPTER RING & GASKET

- 21. (6) POLYESTER HOLD-DOWN STRAPS

**Highland Tank**®

OIL/SAND INTERCEPTOR 12,000 GALLON DOUBLE-BASIN

DIMENSION TOLERANCE: ± 1" NTS

QUOTE NO.: