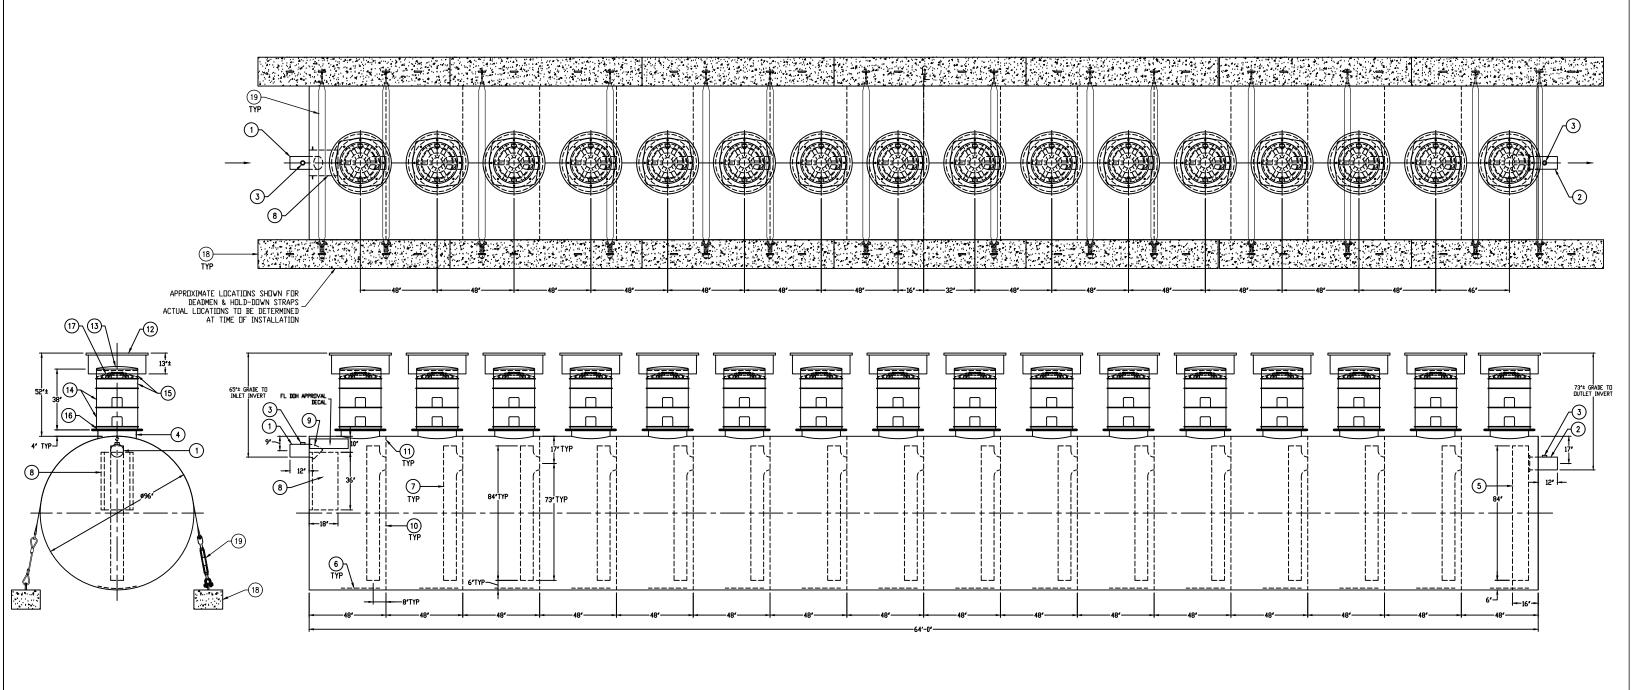

# **GENERAL SPECIFICATIONS**

QUANTITY: ONE (1)

MODEL: PGI-20000 FL

STATIC CAPACITY: 20,000 GALLONS

TYPE: SINGLE WALL, HIGHGUARD, UNDERGROUND

MATERIAL: 3/8" CARBON STEEL

MATERIAL BASED ON 120" MAXIMUM BURIAL DEPTH LAP FIT AND WELD INTERIOR AND EXTERIOR SEAMS

OPERATING PRESSURE: ATMOSPHERIC

NOTE: OPTIONAL 2" VENTS ON MANWAY RISERS AT THE DISCRETION OF THE OWNER

### PROVIDED EQUIPMENT

- 1. 8"ø SCH 40 PIPE STUB INLET
- 2. 8"ø SCH 40 PIPE STUB OUTLET
- 3. 2" HC FOR VENT
- 4. 24"ø MANWAY FOR STACKABLE RISER
- 5. STEEL OUTLET DOWNCOMER BAFFLE WITH OPEN TOP 18. (14) CDA-15 CONCRETE DEADMAN
- 6. STRIKER PLATE
- 7. 8"ø SCH 40 TRANSFER TEE
- 8. BOLT-ON INLET DIFFUSION BAFFLE 7 GA
- 9. 8"ø 45° DIFFUSION ELBOW
- 10. FULL BULKHEAD 3/8"
- 11. 2" OPENING FOR AIR CIRCULATION
- 12. 36"ø GRADE-LEVEL MANWAY SHIPPED LOOSE
- 13. 24"ø PVC COVER
- 14. (2) 24"ø x 12" STACKABLE RISER ALL STACKABLE RISER COMPONENTS ARE PRE-ASSEMBLED AND COMPLETE MANWAY RISER IS SHIPPED LOOSE

## PROVIDED EQUIPMENT

(CONTINUED)

- 15. (2) 24"ø x 6" STACKABLE RISER
- 16. STACKABLE RISER ADAPTER RING & GASKET
- 17. STACKABLE RISER SAFETY SCREEN
- 19. (14) POLYESTER HOLD-DOWN STRAPS

THIS DRAWING IS SUBJECT TO CHANGE AT THE DISCRETION OF THE MANUFACTURER. CONTACT HIGHLAND TANK FOR THE MOST UP-TO-DATE INFORMATION AND DRAWINGS OF OUR PRODUCTS.

FLORIDA DEPARTMENT OF HEALTH APPROVAL NUMBER: 70-151-L200D16-C4

EFFECTIVE CAPACITY: 20,000 GALLONS

CUSTOMER:

ROJECT:

3/23/16 MGS

PGI-20000 FL

DIMENSION TOLERANCE: ± 1" QUOTE NO.: