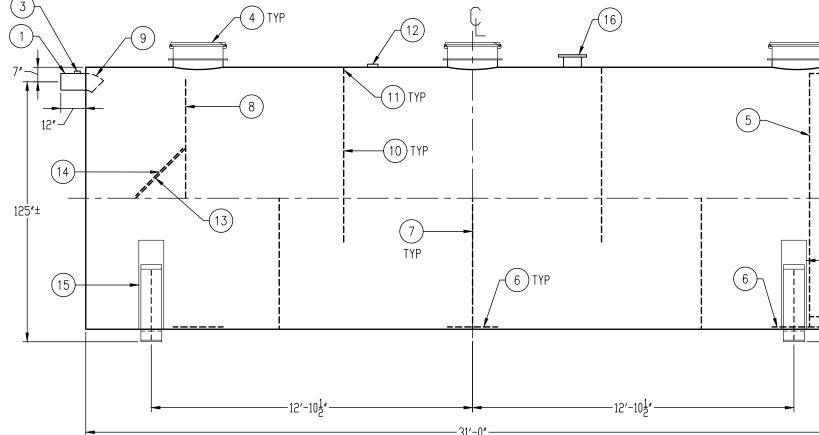

DATE:

SIGNED:

CUSTOMER APPROVAL













$$\label{eq:response} \begin{split} &\mathsf{N}\square\mathsf{TE}:\\ \mathsf{ALL}\ \mathsf{RIGHTS}\ \mathsf{RESERVED}\ \mathsf{THIS}\ \mathsf{DRAVING},\ \mathsf{DR}\ \mathsf{ANY}\ \mathsf{PART}\ \mathsf{THEREDF},\ \mathsf{MUST}\ \mathsf{N}\square\mathsf{T}\\ \mathsf{BE}\ \mathsf{REPRDDUCCD}\ \mathsf{IN}\ \mathsf{ANY}\ \mathsf{FORM}\ \mathsf{VITHUT}\ \mathsf{VRITTEN}\ \mathsf{PERMISSION}\ \mathsf{FROM}\\ \mathsf{H}\ \mathsf{IGHLAND}\ \mathsf{TAMK}\ \mathsf{UNLESS}\ \mathsf{OTHERVISE}\ \mathsf{NIETE},\ \mathsf{H}\ \mathsf{IGHLAND}\ \mathsf{TAMK}\ \mathsf{SHALL}\ \mathsf{BE}\\ \mathsf{RESPONSIBLE}\ \mathsf{DNLY}\ \mathsf{FOR}\ \mathsf{ITEMS}\ \mathsf{INDICATED}\ \mathsf{ON}\ \mathsf{THIS}\ \mathsf{FABRICATION}\ \mathsf{DRAVING},\\ \mathsf{THE}\ \mathsf{CUSTDMER}\ \mathsf{IS}\ \mathsf{RESPON