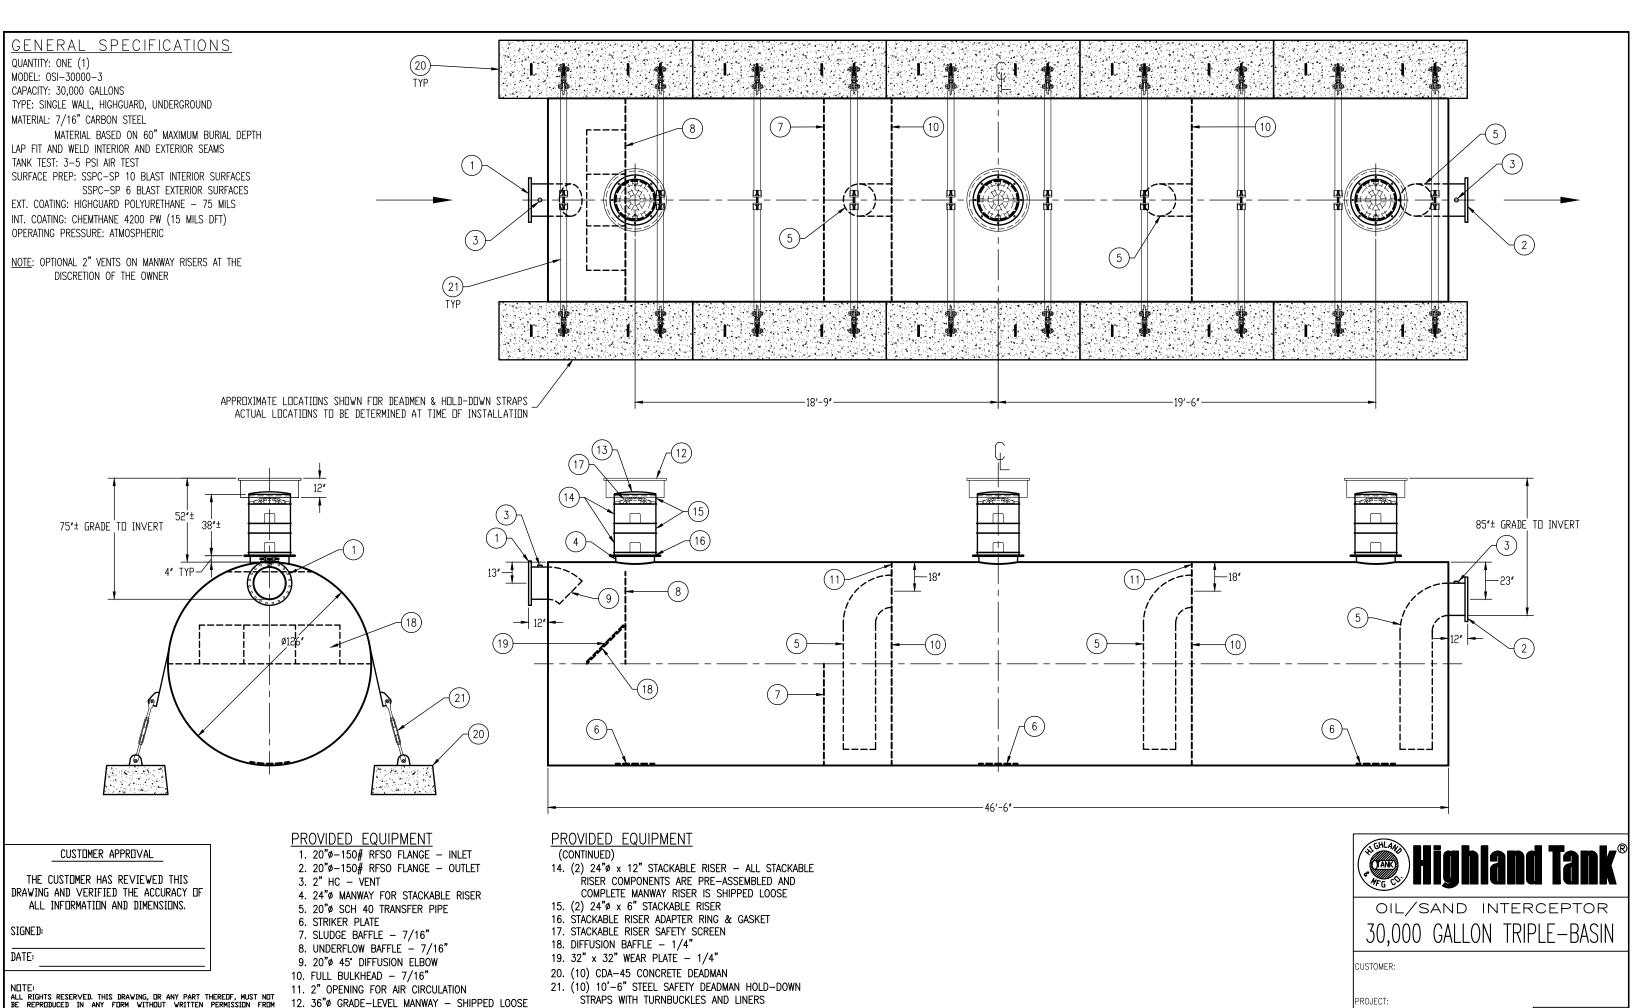

10. FOLL BOLKHEAD = 7/16

21. (10) 10'-6" STEEL SAFETY DEADMAN HOLD—DOWN
STRAPS WITH TURNBUCKLES AND LINERS

STRAPS WITH TURNBUCKLES AND LINERS

DIMENSION TOLERANCE: ± 1"

DIMENSION TOLERANCE: ± 1"