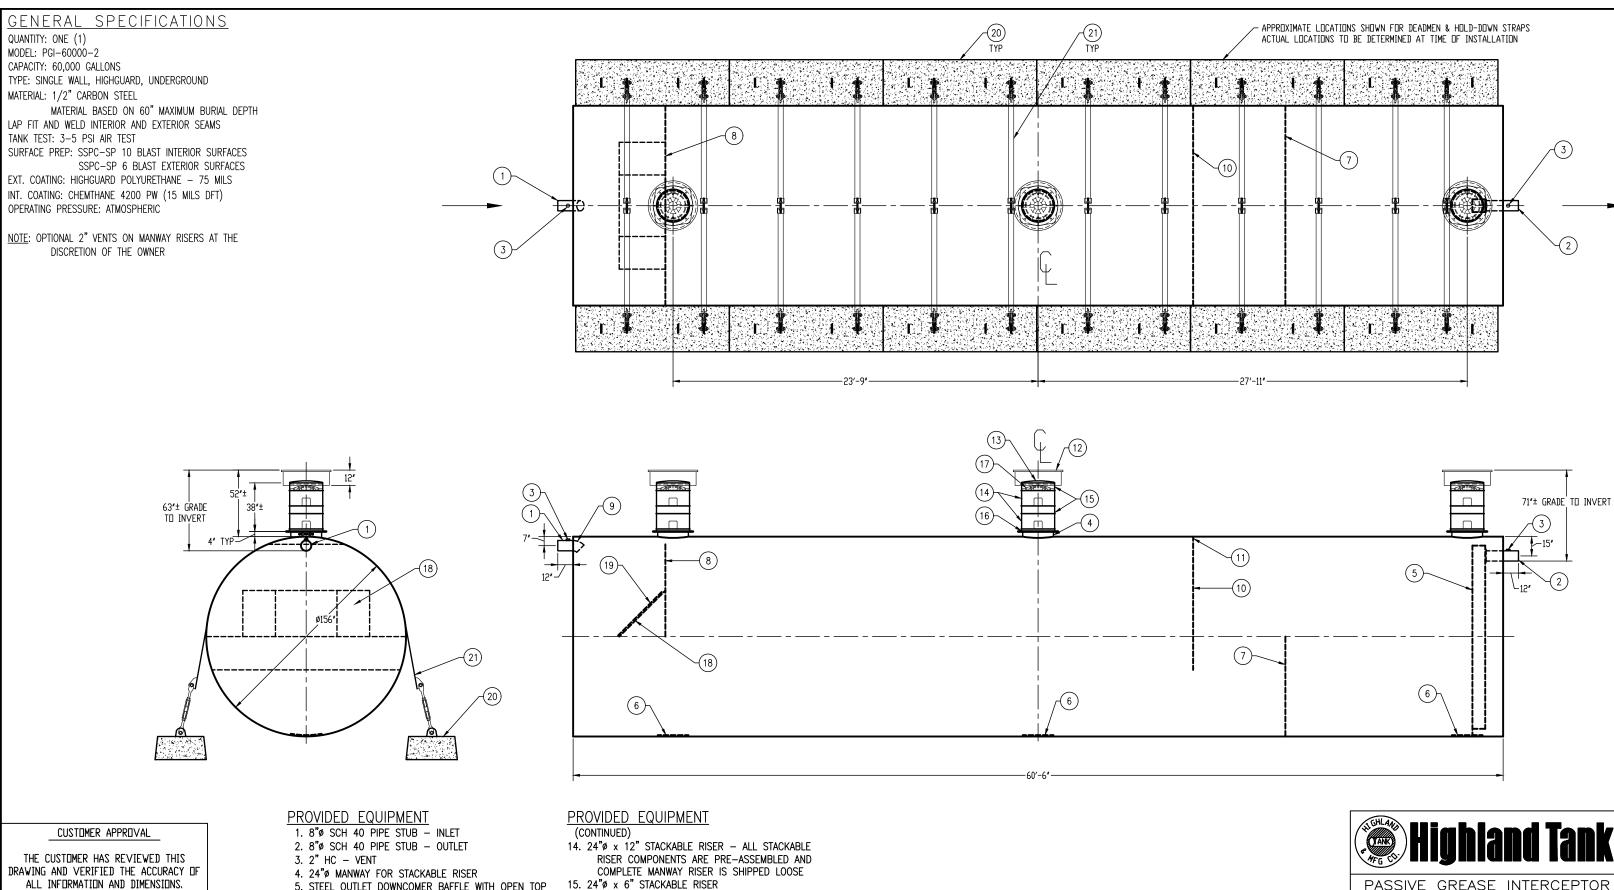

- 5. STEEL OUTLET DOWNCOMER BAFFLE WITH OPEN TOP
- 6. STRIKER PLATE
- 7. SLUDGE BAFFLE 1/2" 8. UNDERFLOW BAFFLE - 1/2"
- 9. 8"ø 45° DIFFUSION ELBOW
- 10. GREASE DAM 1/2"
- 11. 2" OPENING FOR AIR CIRCULATION
- 12. 36" Ø GRADE-LEVEL MANWAY SHIPPED LOOSE
- 13. 24"ø PVC COVER

- 16. STACKABLE RISER ADAPTER RING & GASKET
- 17. STACKABLE RISER SAFETY SCREEN
- 18. DIFFUSION BAFFLE 1/4"
- 19. 48" x 48" WEAR PLATE 1/4"
- 20. (12) CDA-45 CONCRETE DEADMAN
- 21. (12) 13'-0" STEEL SAFETY DEADMAN HOLD-DOWN STRAPS WITH TURNBUCKLES AND LINERS