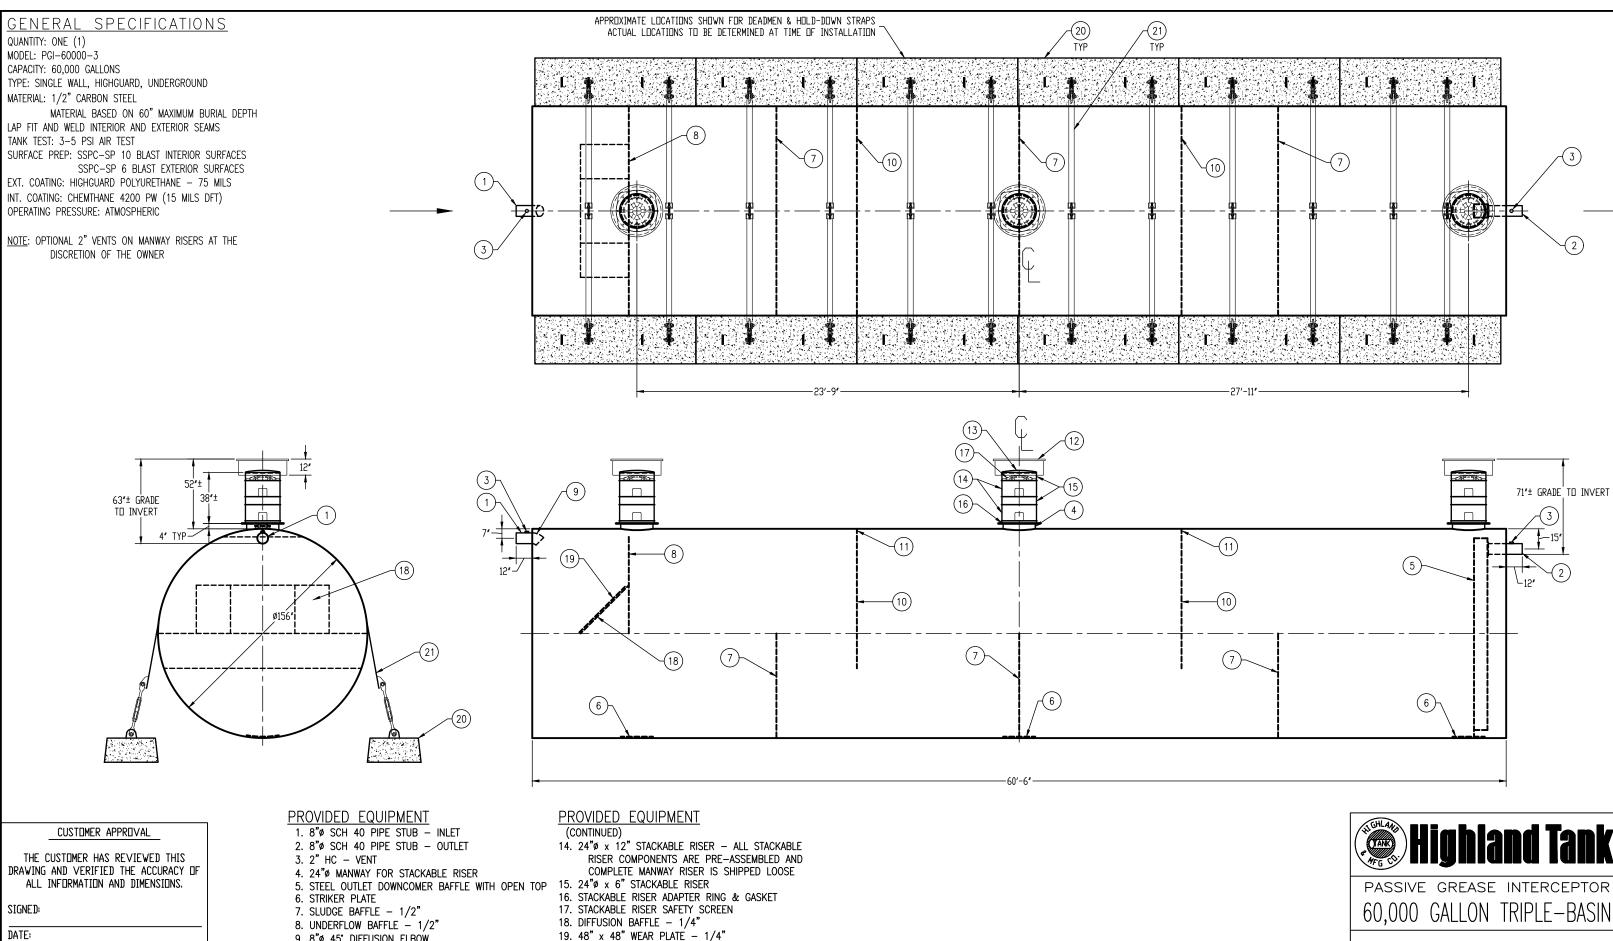

- 9. 8"ø 45° DIFFUSION ELBOW
- 10. GREASE DAM 1/2"
- 11. 2" OPENING FOR AIR CIRCULATION
- 12. 36" Ø GRADE-LEVEL MANWAY SHIPPED LOOSE 13. 24"ø PVC COVER
- 19. 48" x 48" WEAR PLATE 1/4"
- 20. (12) CDA-45 CONCRETE DEADMAN
- 21. (12) 13'-0" STEEL SAFETY DEADMAN HOLD-DOWN STRAPS WITH TURNBUCKLES AND LINERS