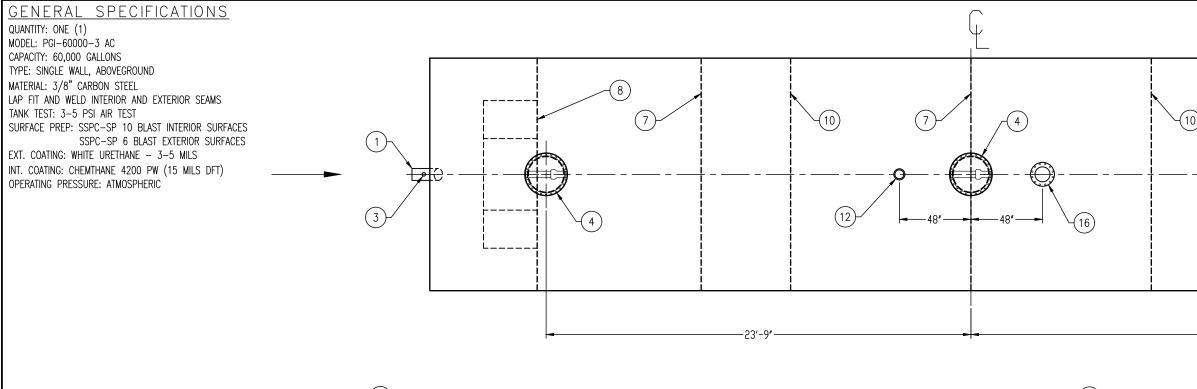

## PROVIDED EQUIPMENT 1. 8"ø SCH 40 PIPE STUB - INLET 2. 8"ø SCH 40 PIPE STUB - OUTLET 3. 2" HC - VENT 4. 24"Ø MANWAY WITH FLANGED EASY-ACCESS HATCH 5. STEEL OUTLET DOWNCOMER BAFFLE WITH OPEN TOP 6. STRIKER PLATE 7. SLUDGE BAFFLE - 3/8" 8. UNDERFLOW BAFFLE - 3/8"