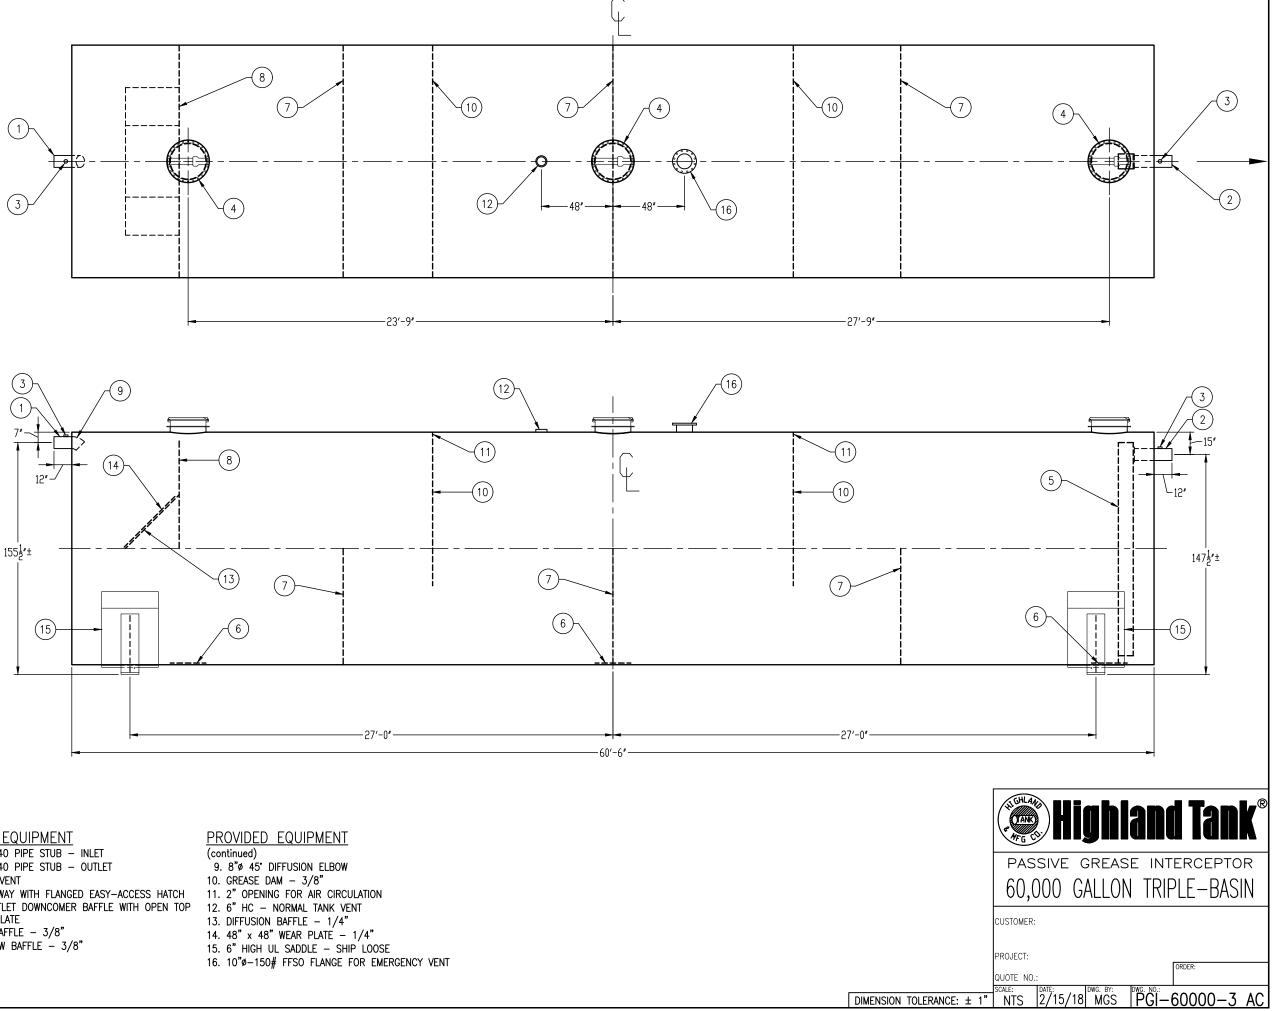

## PROVIDED EQUIPMENT 1. 8"ø SCH 40 PIPE STUB - INLET 2. 8"ø SCH 40 PIPE STUB - OUTLET 3. 2" HC - VENT 4. 24"Ø MANWAY WITH FLANGED EASY-ACCESS HATCH 5. STEEL OUTLET DOWNCOMER BAFFLE WITH OPEN TOP 6. STRIKER PLATE 7. SLUDGE BAFFLE - 3/8" 8. UNDERFLOW BAFFLE - 3/8"