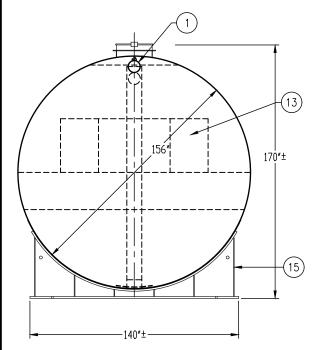

## PROVIDED EQUIPMENT 1. 8"ø SCH 40 PIPE STUB - INLET 2. 8"ø SCH 40 PIPE STUB - OUTLET 3. 2" HC - VENT 4. 24"Ø MANWAY WITH FLANGED EASY-ACCESS HATCH 5. STEEL OUTLET DOWNCOMER BAFFLE WITH OPEN TOP 6. STRIKER PLATE 7. SLUDGE BAFFLE - 3/8" 8. UNDERFLOW BAFFLE - 3/8"