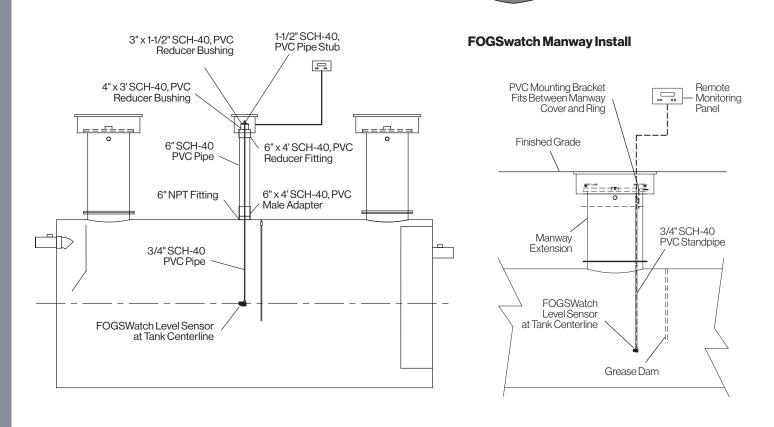

The FOGSWatch system comes with all the components needed for both indoor and outdoor installations. Adapters for riser pipe or manway installations are also included. The system control panel includes an audible alarm, data connections for monitored tanks and internal permanent memory to retain settings data. Auxiliary contacts are also provided for communication with Building Maintenance Systems (BMS).

#### 100' CAT-5 PVC Top Cap Transducer Cable to Building **Transducer Assembly** (200' Available) Two 3/4" Riser Pipe Clips **FOGSWatch Component List** 3/4" PVC (1) Transducer Assembly Bottom Pipe Sleeve (1) Controller (1) PVC Top Cap (2) 3/4" Pipe Clips (1) PVC Sleeve, 3/4" Diameter X 6'-0" Long (1) 3/4" Dia. X 6'-0" PVC Pipe PVC Pipe (Cut to Length) (1) 100' CAT-5 Communications Cable (200' available) **FOGSwatch NPT Install**