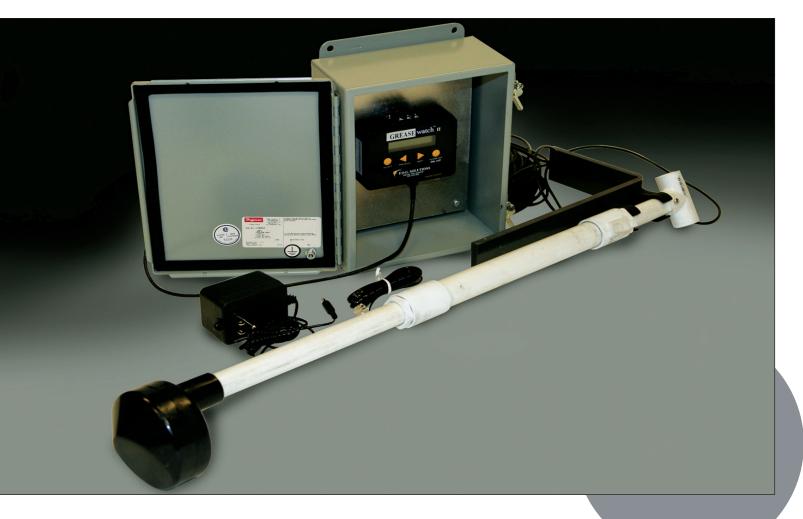

# FOGSwatch Monitoring System

HT-2823

The FOGSWatch system is an electronically operated fats, oils, grease (FOG) and solids level monitoring system consisting of a transducer and monitoring panel that can be easily adapted to a variety of applications.

The FOGSWatch system comes with all the components needed for both indoor and outdoor installations. Adapters for riser pipe or manway installations are also included. The system control panel includes an audible alarm, data connections for monitored tanks and internal permanent memory to retain settings data. Auxiliary contacts are also provided for communication with Building Maintenance Systems (BMS).

#### 100' CAT-5 PVC Top Cap Transducer Cable to Building **Transducer Assembly** (200' Available) Two 3/4" Riser Pipe Clips **FOGSWatch Component List** 3/4" PVC (1) Transducer Assembly Bottom Pipe Sleeve (1) Controller (1) PVC Top Cap (2) 3/4" Pipe Clips (1) PVC Sleeve, 3/4" Diameter X 6'-0" Long (1) 3/4" Dia. X 6'-0" PVC Pipe PVC Pipe (Cut to Length) (1) 100' CAT-5 Communications Cable (200' available) **FOGSwatch NPT Install**