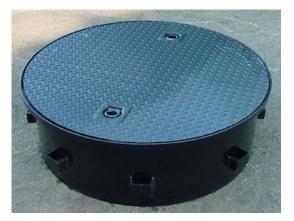

Round GLMs are available in eight (8) standard sizes ranging from 12" to 48" diameter. Custom diameters and depths are available upon request. Rectangular GLMs are based on a modular design and custom fabricated to sitespecific requirements.

Each manway is constructed using A36 steel plate from 10 ga to 1/4" thick. Standard manways are fabricated with a 12" skirt depth. Each GLM is fitted with 1.5" x 2" x 3" steel concrete anchors seal welded to the manway skirt to ensure a secure installation.

Standard manway lids are constructed of 3/8" reinforced checkered steel plate. Optional 3/8" checkered plate reinforced aluminum lids are available.

Steel components receive a brush blast and are coated with black enamel paint. Optional polyure thane or epoxy coatings are available.