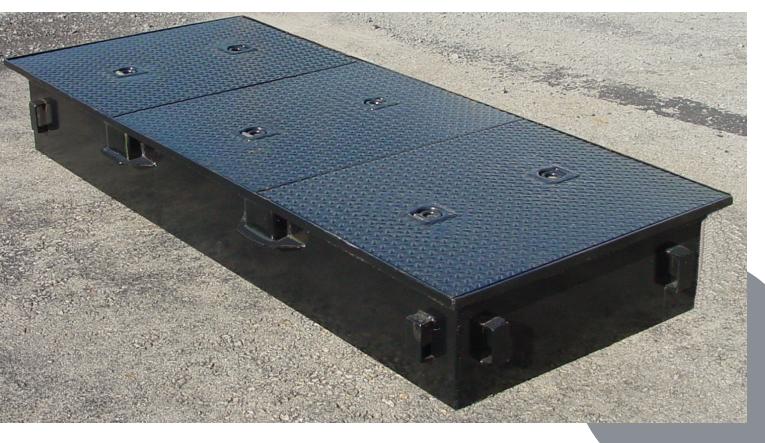

Designed around a 1 to 5 door configuration, rectangular GLMs are available in widths from 48" to 72" and lengths from 48" to 150" in 6" increments. For example, a 48" by 90" rectangular GLM would have 3 doors or lids.

Each manway is constructed using A36 steel plate from 10 ga to 1/4" thick. Standard manways are fabricated with a 12" skirt depth. Each GLM is fitted with 1.5" x 2" x 3" steel concrete anchors seal welded to the manway skirt to ensure a secure installation.

Standard manway lids are constructed of 3/8" reinforced checkered steel plate. Optional 3/8" checkered plate reinforced aluminum lids are available.

Steel components receive a brush blast and are coated with black enamel paint. Optional polyure thane or epoxy coatings are available.