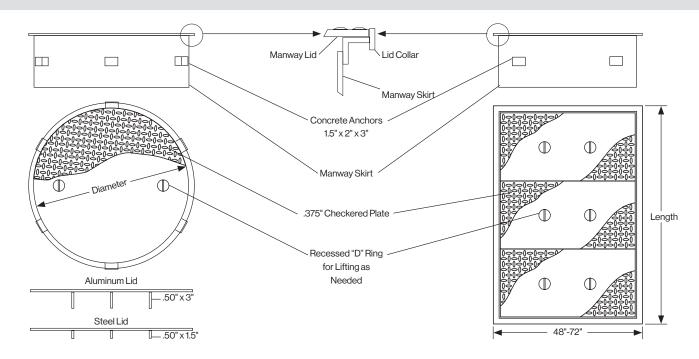

Round GLMs are available in eight (8) standard sizes ranging from 12" to 48" diameter. Custom diameters and depths are available upon request. Rectangular GLMs are based on a modular design and custom fabricated to sitespecific requirements.

Designed around a 1 to 5 door configuration, rectangular GLMs are available in widths from 48" to 72" and lengths from 48" to 150" in 6" increments. For example, a 48" by 90" rectangular GLM would have 3 doors or lids.

Each manway is constructed using A36 steel plate from 10 ga to 1/4" thick. Standard manways are fabricated with a 12" skirt depth. Each GLM is fitted with 1.5" x 2" x 3" steel concrete anchors seal welded to the manway skirt to ensure a secure installation.

Standard manway lids are constructed of 3/8" reinforced checkered steel plate. Optional 3/8" checkered plate reinforced aluminum lids are available.

Steel components receive a brush blast and are coated with black enamel paint. Optional polyure thane or epoxy coatings are available.