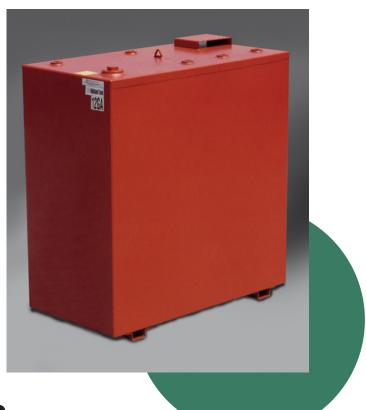

# **Rectangular Lube Tanks**

HT-1056

Highland Tank's rectangular lube tanks are designed to provide safe, dependable yet economical bulk oil and fast lube oil storage.

They are available in single-wall or double-wall construction when secondary containment is required. Highland Tank manufactures lube tanks in a wide range of sizes and capacities to meet replacement or new construction dimensional specifications.

#### **Standard Tank Features**

- •UL-142 label
- Capacity: 120-20,000 gallons
- 12 gauge carbon steel
- Exterior full fillet lap joints for added "ribbed" strength
- ·Seam inspection and 5 psi factory air test
- Connections for normal and emergency venting, gauging, filling and product piping
- Lifting lugs
- Structural supports underneath for easy installation
- Primer paint