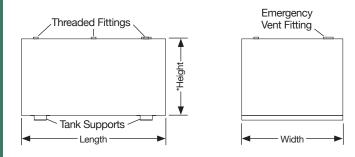

### **Drawing & Details**

| Volume  | Nominal Inside Dimensions                                                                                                |                                                                                                                                                                                                                                                                                                                                                                                     |                                                                                                                                                                                                                                                                                                                                                                                                                                                                                                                                                                                                               |
|---------|--------------------------------------------------------------------------------------------------------------------------|-------------------------------------------------------------------------------------------------------------------------------------------------------------------------------------------------------------------------------------------------------------------------------------------------------------------------------------------------------------------------------------|---------------------------------------------------------------------------------------------------------------------------------------------------------------------------------------------------------------------------------------------------------------------------------------------------------------------------------------------------------------------------------------------------------------------------------------------------------------------------------------------------------------------------------------------------------------------------------------------------------------|
| Gallons | Length                                                                                                                   | Width                                                                                                                                                                                                                                                                                                                                                                               | Height                                                                                                                                                                                                                                                                                                                                                                                                                                                                                                                                                                                                        |
| 120     | 2'-6"                                                                                                                    | 2'-2"                                                                                                                                                                                                                                                                                                                                                                               | 3'-0"                                                                                                                                                                                                                                                                                                                                                                                                                                                                                                                                                                                                         |
| 180     | 5'-0"                                                                                                                    | 1'-10"                                                                                                                                                                                                                                                                                                                                                                              | 2'-8"                                                                                                                                                                                                                                                                                                                                                                                                                                                                                                                                                                                                         |
| 280     | 5'-0"                                                                                                                    | 2'-4"                                                                                                                                                                                                                                                                                                                                                                               | 3'-3"                                                                                                                                                                                                                                                                                                                                                                                                                                                                                                                                                                                                         |
| 350     | 5'-0"                                                                                                                    | 3'-6"                                                                                                                                                                                                                                                                                                                                                                               | 2'-8"                                                                                                                                                                                                                                                                                                                                                                                                                                                                                                                                                                                                         |
| 500     | 5'-0"                                                                                                                    | 2'-8"                                                                                                                                                                                                                                                                                                                                                                               | 5'-0"                                                                                                                                                                                                                                                                                                                                                                                                                                                                                                                                                                                                         |
| 500     | 6'-0"                                                                                                                    | 4'-2"                                                                                                                                                                                                                                                                                                                                                                               | 2'-8"                                                                                                                                                                                                                                                                                                                                                                                                                                                                                                                                                                                                         |
| 750     | 7'-8"                                                                                                                    | 2'-8"                                                                                                                                                                                                                                                                                                                                                                               | 5'-0"                                                                                                                                                                                                                                                                                                                                                                                                                                                                                                                                                                                                         |
| 1,000   | 10'-0"                                                                                                                   | 2'-8"                                                                                                                                                                                                                                                                                                                                                                               | 5'-0"                                                                                                                                                                                                                                                                                                                                                                                                                                                                                                                                                                                                         |
| 1,000   | 6'-10"                                                                                                                   | 4'-0"                                                                                                                                                                                                                                                                                                                                                                               | 5'-0"                                                                                                                                                                                                                                                                                                                                                                                                                                                                                                                                                                                                         |
| 1,500   | 15'-0"                                                                                                                   | 2'-8"                                                                                                                                                                                                                                                                                                                                                                               | 5'-0"                                                                                                                                                                                                                                                                                                                                                                                                                                                                                                                                                                                                         |
| 1,500   | 8'-0"                                                                                                                    | 5'-0"                                                                                                                                                                                                                                                                                                                                                                               | 5'-0"                                                                                                                                                                                                                                                                                                                                                                                                                                                                                                                                                                                                         |
| 2,000   | 17'-3"                                                                                                                   | 2'-8"                                                                                                                                                                                                                                                                                                                                                                               | 5'-10"                                                                                                                                                                                                                                                                                                                                                                                                                                                                                                                                                                                                        |
| 2,000   | 8'-11"                                                                                                                   | 5'-0"                                                                                                                                                                                                                                                                                                                                                                               | 5'-10"                                                                                                                                                                                                                                                                                                                                                                                                                                                                                                                                                                                                        |
| 3,000   | 13'-9"                                                                                                                   | 5'-5"                                                                                                                                                                                                                                                                                                                                                                               | 5'-5"                                                                                                                                                                                                                                                                                                                                                                                                                                                                                                                                                                                                         |
| 4,000   | 18'-3"                                                                                                                   | 5'-5"                                                                                                                                                                                                                                                                                                                                                                               | 5'-5"                                                                                                                                                                                                                                                                                                                                                                                                                                                                                                                                                                                                         |
| 5,000   | 22'-10"                                                                                                                  | 5'-5"                                                                                                                                                                                                                                                                                                                                                                               | 5'-5"                                                                                                                                                                                                                                                                                                                                                                                                                                                                                                                                                                                                         |
| 6,000   | 13'-8"                                                                                                                   | 10'-10"                                                                                                                                                                                                                                                                                                                                                                             | 5'-5"                                                                                                                                                                                                                                                                                                                                                                                                                                                                                                                                                                                                         |
| 6,000   | 27'-4"                                                                                                                   | 5'-5"                                                                                                                                                                                                                                                                                                                                                                               | 5'-5"                                                                                                                                                                                                                                                                                                                                                                                                                                                                                                                                                                                                         |
| 8,000   | 18'-4"                                                                                                                   | 10'-10"                                                                                                                                                                                                                                                                                                                                                                             | 5'-5"                                                                                                                                                                                                                                                                                                                                                                                                                                                                                                                                                                                                         |
| 10,000  | 22'-10"                                                                                                                  | 10'-10"                                                                                                                                                                                                                                                                                                                                                                             | 5'-5"                                                                                                                                                                                                                                                                                                                                                                                                                                                                                                                                                                                                         |
| 12,000  | 27'-4"                                                                                                                   | 10'-10"                                                                                                                                                                                                                                                                                                                                                                             | 5'-5"                                                                                                                                                                                                                                                                                                                                                                                                                                                                                                                                                                                                         |
| 15,000  | 34'-2"                                                                                                                   | 10'-10"                                                                                                                                                                                                                                                                                                                                                                             | 5'-5"                                                                                                                                                                                                                                                                                                                                                                                                                                                                                                                                                                                                         |
| 20,000  | 46'-3"                                                                                                                   | 10'-10"                                                                                                                                                                                                                                                                                                                                                                             | 5'-5"                                                                                                                                                                                                                                                                                                                                                                                                                                                                                                                                                                                                         |
|         | 120   180   280   350   500   500   750   1,000   1,500   2,000   2,000   3,000   4,000   5,000   6,000   8,000   12,000 | 120   2'-6"     180   5'-0"     280   5'-0"     350   5'-0"     500   5'-0"     500   5'-0"     500   5'-0"     500   6'-0"     750   7'-8"     1,000   10'-0"     1,000   6'-10"     1,500   8'-0"     2,000   8'-11"     3,000   13'-9"     4,000   18'-3"     5,000   22'-10"     6,000   13'-8"     6,000   13'-8"     10,000   22'-10"     12,000   27'-4"     12,000   27'-4" | 120 $2'-6"$ $2'-2"$ $180$ $5'-0"$ $1'-10"$ $280$ $5'-0"$ $2'-4"$ $350$ $5'-0"$ $2'-8"$ $500$ $5'-0"$ $2'-8"$ $500$ $6'-0"$ $4'-2"$ $750$ $7'-8"$ $2'-8"$ $1,000$ $10'-0"$ $2'-8"$ $1,000$ $6'-10"$ $4'-0"$ $1,500$ $5'-0"$ $2'-8"$ $1,000$ $6'-10"$ $4'-0"$ $1,500$ $15'-0"$ $2'-8"$ $1,000$ $15'-0"$ $2'-8"$ $2,000$ $17'-3"$ $2'-8"$ $2,000$ $8'-11"$ $5'-0"$ $2,000$ $8'-11"$ $5'-0"$ $2,000$ $8'-11"$ $5'-5"$ $4,000$ $18'-3"$ $5'-5"$ $4,000$ $18'-3"$ $5'-5"$ $6,000$ $22'-10"$ $5'-5"$ $8,000$ $18'-4"$ $10'-10"$ $10,000$ $22'-10"$ $10'-10"$ $12,000$ $27'-4"$ $10'-10"$ $15,000$ $34'-2"$ $10'-10"$ |

#### Note:

The National Fire Protection Association (NFPA) Code 30A specifies UL-142 listed tanks by reference to Code 30, Section 2-2.3.1(a) as appropriate for the storage of lubrication oils.

Notes: Add 2" (height of tank supports) to depth to determine overall height. Add 1" to length, width and height to determine outside dimensions of double-wall tanks.