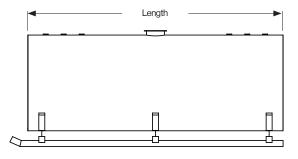

### **Heavy Duty Skids**

| Volume<br>Gallons | Nominal Inside<br>Diameter | Dimensions<br>Length |
|-------------------|----------------------------|----------------------|
| 185               | 3'-2"                      | 3'-4"                |
| 240               | 3'-2"                      | 4'-0"                |
| 300               | 3'-2"                      | 5'-0"                |
| 500               | 4'-0"                      | 5'-5"                |
| 1,000             | 4'-0"                      | 10'-9"               |
| 1,000             | 5'-4"                      | 6'-0"                |
| 1,500             | 5'-4"                      | 9'-0"                |
| 2,000             | 5'-4"                      | 12'-0"               |
| 2,500             | 5'-4"                      | 15'-0"               |
| 3,000             | 5'-4"                      | 18'-0"               |
| 4,000             | 5'-4"                      | 24'-0"               |
| 4,000             | 6'-0"                      | 19'-0"               |
| 4,000             | 8'-0"                      | 10'-8"               |
| 5,000             | 6'-0"                      | 23'-10"              |
| 5,000             | 8'-0"                      | 13'-4"               |
| 6,000             | 6'-0"                      | 28'-8"               |
| 6,000             | 8'-0"                      | 16'-0"               |
| 8,000             | 8'-0"                      | 21'-4"               |
| 8,000             | 10'-0"                     | 14'-0"               |
| 10,000            | 8'-0"                      | 26'-8"               |
| 10,000            | 10'-0"                     | 17'-0"               |
| 12,000            | 8'-0"                      | 32'-0"               |
| 12,000            | 10'-0"                     | 20'-6"               |
| 15,000            | 8'-0"                      | 40'-0"               |
| 15,000            | 10'-0"                     | 25'-6"               |
|                   |                            |                      |