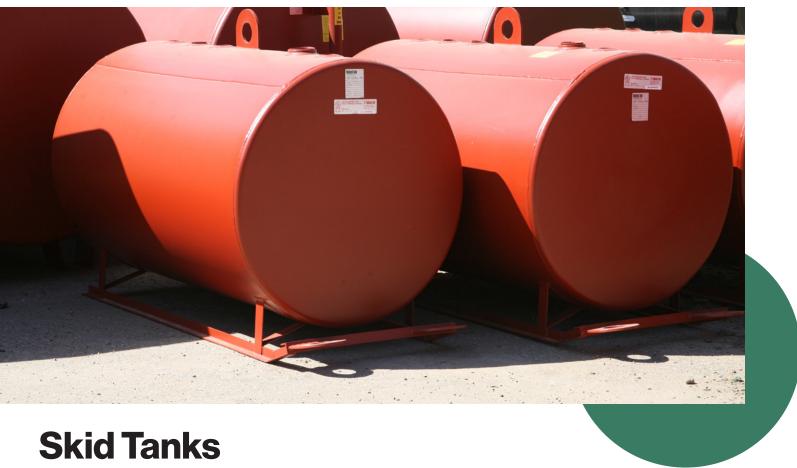

## **Built on Tradition**

HT-1109

Highland Tank's skid tanks are one of the most versatile solutions for your aboveground storage needs. Available in single or multi-tank modules, skid tanks require minimal installation, and relocation, if necessary, is fast and easy.

Highland skid tanks consist of UL-142 aboveground steel tank, mounted on support saddles and safely secured to heavy-duty skids fabricated from steel angle or pipe.

All components are product compatible and possess the impermeability and strength of steel. They are ideal for the secure storage of petroleum, chemicals, hazardous wastes and fertilizers when temporary storage is needed.