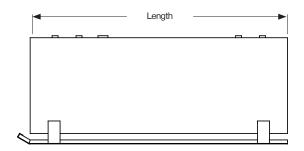

### **Heavy Duty Skids**

| Volume<br>Gallons | Nominal Inside<br>Diameter | Dimensions<br>Length |
|-------------------|----------------------------|----------------------|
| 185               | 3'-2"                      | 3'-4"                |
| 240               | 3'-2"                      | 4'-0"                |
| 300               | 3'-2"                      | 5'-0"                |
| 500               | 4'-0"                      | 5'-5"                |
| 1,000             | 4'-0"                      | 10'-9"               |
| 1,000             | 5'-4"                      | 6'-0"                |
| 1,500             | 5'-4"                      | 9'-0"                |
| 2,000             | 5'-4"                      | 12'-0"               |
| 2,500             | 5'-4"                      | 15'-0"               |
| 3,000             | 5'-4"                      | 18'-0"               |
| 4,000             | 5'-4"                      | 24'-0"               |
| 4,000             | 6'-0"                      | 19'-0"               |
| 4,000             | 8'-0"                      | 10'-8"               |
| 5,000             | 6'-0"                      | 23'-10"              |
| 5,000             | 8'-0"                      | 13'-4"               |
| 6,000             | 6'-0"                      | 28'-8"               |
| 6,000             | 8'-0"                      | 16'-0"               |
| 8,000             | 8'-0"                      | 21'-4"               |
| 8,000             | 10'-0"                     | 14'-0"               |
| 10,000            | 8'-0"                      | 26'-8"               |
| 10,000            | 10'-0"                     | 17'-0"               |
| 12,000            | 8'-0"                      | 32'-0"               |
| 12,000            | 10'-0"                     | 20'-6"               |
| 15,000            | 8'-0"                      | 40'-0"               |
| 15,000            | 10'-0"                     | 25'-6"               |
|                   |                            |                      |