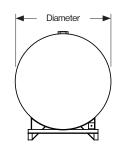

### **Heavy Duty Skids**

| Volume<br>Gallons | Nominal Inside<br>Diameter | Dimensions<br>Length |
|-------------------|----------------------------|----------------------|
| 185               | 3'-2"                      | 3'-4"                |
| 240               | 3'-2"                      | 4'-0"                |
| 300               | 3'-2"                      | 5'-0"                |
| 500               | 4'-0"                      | 5'-5"                |
| 1,000             | 4'-0"                      | 10'-9"               |
| 1,000             | 5'-4"                      | 6'-0"                |
| 1,500             | 5'-4"                      | 9'-0"                |
| 2,000             | 5'-4"                      | 12'-0"               |
| 2,500             | 5'-4"                      | 15'-0"               |
| 3,000             | 5'-4"                      | 18'-0"               |
| 4,000             | 5'-4"                      | 24'-0"               |
| 4,000             | 6'-0"                      | 19'-0"               |
| 4,000             | 8'-0"                      | 10'-8"               |
| 5,000             | 6'-0"                      | 23'-10"              |
| 5,000             | 8'-0"                      | 13'-4"               |
| 6,000             | 6'-0"                      | 28'-8"               |
| 6,000             | 8'-0"                      | 16'-0"               |
| 8,000             | 8'-0"                      | 21'-4"               |
| 8,000             | 10'-0"                     | 14'-0"               |
| 10,000            | 8'-0"                      | 26'-8"               |
| 10,000            | 10'-0"                     | 17'-0"               |
| 12,000            | 8'-0"                      | 32'-0"               |
| 12,000            | 10'-0"                     | 20'-6"               |
| 15,000            | 8'-0"                      | 40'-0"               |
| 15,000            | 10'-0"                     | 25'-6"               |
|                   |                            |                      |