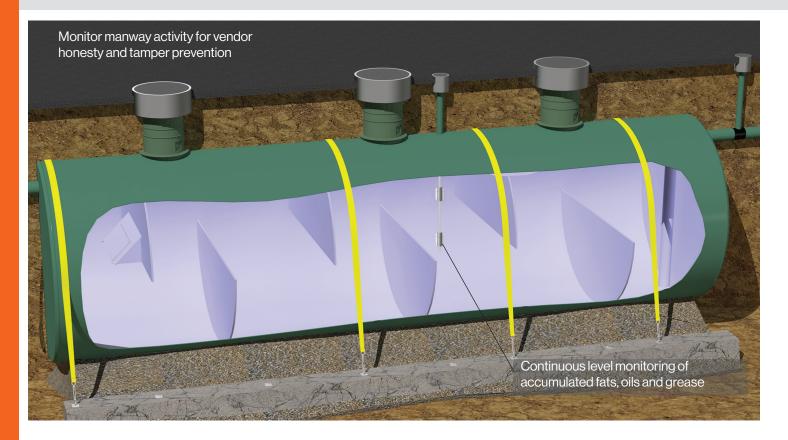

## HT-6115

Monitor fats, oils, grease and solids (FOGS) and pH levels, verify maintenance and prevent tampering on passive grease interceptors.

Site-specific parameters provide control over each automatic grease interceptor system's operation and maintenance.

Multiple point monitoring of FOGS, pH levels in water, skimmer disk rotation and motor hours is available.

The High-LINK® system can provide invaluable data for preventative maintenance in food processing and preparation applications.

Passive grease interceptors utilize gravity flow to allow FOG to cool, separate, and congeal. The FOG is retained until the unit is cleaned.

## LevelShield G Series System for the PGI Features

- Monitors FOG and solids and sends alerts when preset pump-out levels are reached
- Instantly reconcile PGI pump down with waste haulers invoice
- Enhance security and compliance while verifying operation and maintenance records
- Verify tank is filled with clean water after pump-out