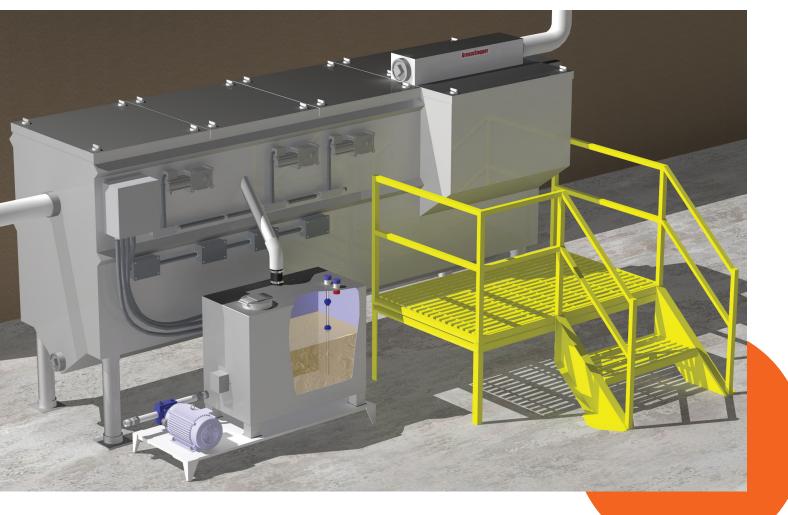

# **System Capabilities**

Highland Tank's passive grease interceptors are designed to remove large quantities of FOG discharged from food service facilities.

Designed for gravity flow, passive grease interceptors retain wastewater long enough to allow liquefied FOG to cool, separate, and congeal. Food processing wastewater treatment systems utilize different types of monitoring.

Passive grease interceptors utilize gravity flow to allow FOG to cool, separate, and congeal. The FOG is retained until the unit is cleaned.