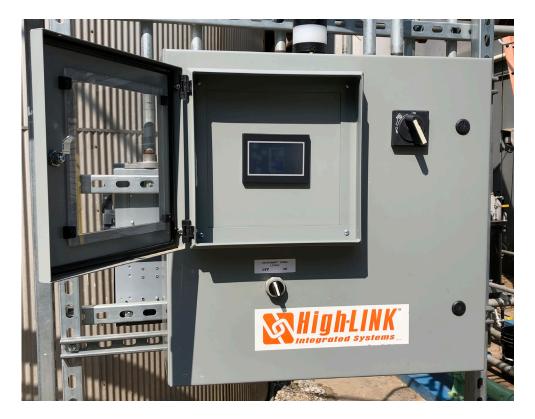

#### **Panel Features**

- HMI programmable touch screen
- · Customizable set points for high, high-high, and low levels
- Temperature readout
- Interstitial leak alarm
- Local alarm beacon •
- Voltage adaptable to site and system requirements
- GPRS, LAN, or Wi-Fi communications
- Standard panel dimensions • 30" x 30" x 10"