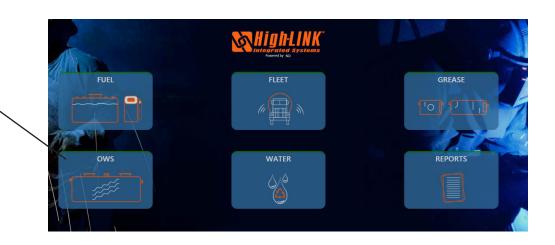

#### High-LINK<sup>®</sup> User Interface

- Real-time data
- Predictive maintenance
- Active monitoring & alarms