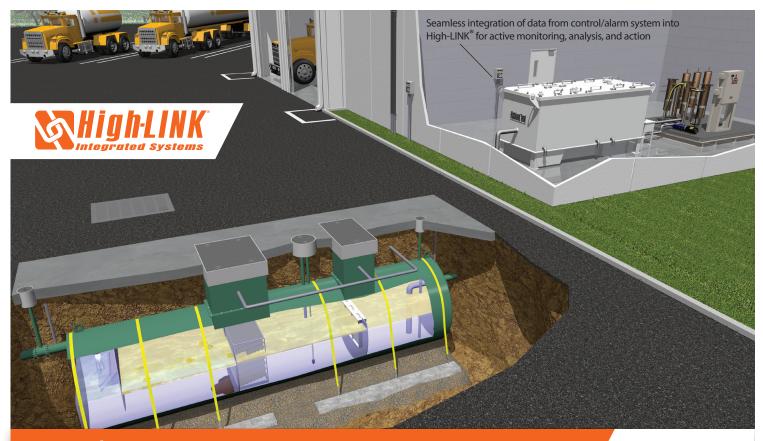

# count on our products. trust in our people.

High-LINK<sup>®</sup> Oil/WaterShield - Wastewater Monitoring Systems

HT-6116

High-LINK<sup>®</sup> Integrated Systems couple superior steel tank products with state-of-the-art electronic management equipment and proprietary software providing real-time data to optimize any liquid transfer and use operation.

These facilities produce wastewater that must be treated prior to being released into the groundwater or sanitary system. Maintenance and monitoring of wastewater treatment systems demands a unique understanding of the processes and requirements.

Our High-LINK<sup>\*</sup> systems have been engineered to meet those demands with specialized equipment and analytics.

Predictive maintenance and troubleshooting are some of the management tools available with a High-LINK<sup>\*</sup> system.

Reduce system down-time and costly field service with remote monitoring.

System Features

- Continuous liquid level monitoring accumulated oil and water
- Enhance security and compliance
- · Verify operation and maintenance
- Automatic alert for system clean-out with customizable level alerts
- Reconcile wastewater pump down
- Predictive maintenance tools - Reduces down-time - Minimize field service calls
- Save with remote troubleshooting
- Waste hauler verification
- Volume removed and monitor disposal fees